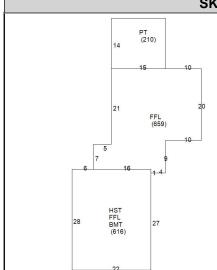

## CAI Property Card Town of Bristol, RI

| GENERAL PROPERTY INFORMATION     | BUILDING EXTERIOR              |
|----------------------------------|--------------------------------|
| LOCATION: 101 HIGH ST            | BUILDING STYLE: Restored His   |
| ACRES: 0.2396                    | UNITS: 1                       |
| PARCEL ID: 15 67                 | YEAR BUILT: 1840               |
| LAND USE CODE: 01                | FRAME: Wood Frame              |
| CONDO COMPLEX:                   | EXTERIOR WALL COVER: Clapboard |
| OWNER: HOWE, DAVID & KATHLEEN TE | ROOF STYLE: Gable              |
| CO - OWNER:                      | ROOF COVER: Asphalt Shin       |
| MAILING ADDRESS: 101 HIGH ST     | BUILDING INTERIOR              |
|                                  | INTERIOR WALL: Plaster         |
| ZONING: R-6                      | FLOOR COVER: Hardwood          |
| PATRIOT ACCOUNT #: 976           | HEAT TYPE: BB Hot Water        |
| SALE INFORMATION                 | FUEL TYPE: Oil                 |
| SALE DATE: 7/17/2023             | PERCENT A/C: False             |
| BOOK & PAGE: 2217-231            | # OF ROOMS: 8                  |
| <b>SALE PRICE:</b> 805,000       | # OF BEDROOMS: 3               |
| SALE DESCRIPTION:                | # OF FULL BATHS: 2             |
| SELLER: RANDALL, BRUCE D.        | # OF HALF BATHS: 0             |
| PRINCIPAL BUILDING AREAS         | # OF ADDITIONAL FIXTURES: 0    |
| GROSS BUILDING AREA: 2717        | # OF KITCHENS: 1               |
| FINISHED BUILDING AREA: 1583     | # OF FIREPLACES: 0             |
| BASEMENT AREA: 616               | # OF METAL FIREPLACES: 0       |
| # OF PRINCIPAL BUILDINGS: 1      | # OF BASEMENT GARAGES: 0       |
| ASSESSED VALUES                  |                                |
| LAND: \$254,100                  |                                |
| YARD: \$0                        |                                |
| BUILDING: \$284,200              |                                |
| TOTAL: \$538,300                 |                                |
| SKETCH                           | РНОТО                          |