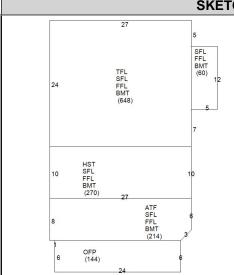

## CAI Property Card Town of Bristol, RI

| GENERAL PROPERTY INFORMATION             | BUILDING EXTERIOR                      |
|------------------------------------------|----------------------------------------|
| LOCATION: 44 CONSTITUTION ST             | BUILDING STYLE: 2 Family               |
| ACRES: 0.1313                            | UNITS: 1                               |
| <b>PARCEL ID:</b> 15 13                  | YEAR BUILT: 1900                       |
| LAND USE CODE: 02                        | FRAME: Wood Frame                      |
| CONDO COMPLEX:                           | EXTERIOR WALL COVER: Clapboard         |
| OWNER: CORREIA, MANUEL A. JR             | ROOF STYLE: Gable                      |
| CO - OWNER: FILOMENA                     | ROOF COVER: Asphalt Shin               |
| MAILING ADDRESS: 6 CEDARWOOD DR          | BUILDING INTERIOR                      |
|                                          | INTERIOR WALL: Drywall                 |
| ZONING: R-6                              | FLOOR COVER: Hardwood                  |
| PATRIOT ACCOUNT #: 922                   | HEAT TYPE: Radiant Hot                 |
| SALE INFORMATION                         | FUEL TYPE: Oil                         |
| SALE DATE: 4/1/2013                      | PERCENT A/C: False                     |
| <b>BOOK &amp; PAGE:</b> 1701-7           | # <b>OF ROOMS:</b> 15                  |
| SALE PRICE: 0                            | # OF BEDROOMS: 6                       |
| SALE DESCRIPTION: Family Sale            | # OF FULL BATHS: 3                     |
| SELLER: CORREIA, MANUEL A. JR & FILOMENA | # OF HALF BATHS: 0                     |
| PRINCIPAL BUILDING AREAS                 | # OF ADDITIONAL FIXTURES: 2            |
| GROSS BUILDING AREA: 4852                | # OF KITCHENS: 2                       |
| FINISHED BUILDING AREA: 3253             | # OF FIREPLACES: 0                     |
| BASEMENT AREA: 1192                      | # OF METAL FIREPLACES: 0               |
| # OF PRINCIPAL BUILDINGS: 1              | # OF BASEMENT GARAGES: 0               |
| ASSESSED VALUES                          |                                        |
| LAND: \$222,100                          |                                        |
| YARD: \$0                                |                                        |
| <b>BUILDING:</b> \$317,300               |                                        |
| <b>TOTAL:</b> \$539,400                  |                                        |
| SKETCH                                   | РНОТО                                  |
| 27                                       | XXXXXXXXXXXXXXXXXXXXXXXXXXXXXXXXXXXXXX |