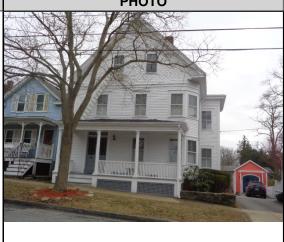

## CAI Property Card Town of Bristol, RI

| GENERAL PROPERTY INFORMATION             | BUILDING EXTERIOR                      |
|------------------------------------------|----------------------------------------|
| LOCATION: 44 CONSTITUTION ST             | BUILDING STYLE: 2 Family               |
| ACRES: 0.1313                            | UNITS: 1                               |
| <b>PARCEL ID:</b> 15 13                  | YEAR BUILT: 1900                       |
| LAND USE CODE: 02                        | FRAME: Wood Frame                      |
| CONDO COMPLEX:                           | EXTERIOR WALL COVER: Clapboard         |
| OWNER: CORREIA, MANUEL A. JR             | ROOF STYLE: Gable                      |
| CO - OWNER: FILOMENA                     | ROOF COVER: Asphalt Shin               |
| MAILING ADDRESS: 6 CEDARWOOD DR          | BUILDING INTERIOR                      |
|                                          | INTERIOR WALL: Drywall                 |
| ZONING: R-6                              | FLOOR COVER: Hardwood                  |
| PATRIOT ACCOUNT #: 922                   | HEAT TYPE: Radiant Hot                 |
| SALE INFORMATION                         | FUEL TYPE: Oil                         |
| SALE DATE: 4/1/2013                      | PERCENT A/C: False                     |
| <b>BOOK &amp; PAGE:</b> 1701-7           | # <b>OF ROOMS:</b> 15                  |
| SALE PRICE: 0                            | # OF BEDROOMS: 6                       |
| SALE DESCRIPTION: Family Sale            | # OF FULL BATHS: 3                     |
| SELLER: CORREIA, MANUEL A. JR & FILOMENA | # OF HALF BATHS: 0                     |
| PRINCIPAL BUILDING AREAS                 | # OF ADDITIONAL FIXTURES: 2            |
| GROSS BUILDING AREA: 4852                | # OF KITCHENS: 2                       |
| FINISHED BUILDING AREA: 3253             | # OF FIREPLACES: 0                     |
| BASEMENT AREA: 1192                      | # OF METAL FIREPLACES: 0               |
| # OF PRINCIPAL BUILDINGS: 1              | # OF BASEMENT GARAGES: 0               |
| ASSESSED VALUES                          |                                        |
| LAND: \$222,100                          |                                        |
| YARD: \$0                                |                                        |
| <b>BUILDING:</b> \$317,300               |                                        |
| <b>TOTAL:</b> \$539,400                  |                                        |
| SKETCH                                   | РНОТО                                  |
| 27                                       | XXXXXXXXXXXXXXXXXXXXXXXXXXXXXXXXXXXXXX |