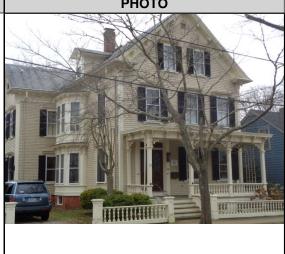

## CAI Property Card Town of Bristol, RI

| GENERAL PROPERTY INFORMATION             | BUILDING EXTERIOR              |
|------------------------------------------|--------------------------------|
| LOCATION: 68 CONSTITUTION ST             | BUILDING STYLE: 2 Family       |
| ACRES: 0.1562                            | UNITS: 2                       |
| PARCEL ID: 15 5                          | YEAR BUILT: 1868               |
| LAND USE CODE: 02                        | FRAME: Wood Frame              |
| CONDO COMPLEX:                           | EXTERIOR WALL COVER: Clapboard |
| OWNER: WALSH-SORENSEN, KIMBERLY &        | ROOF STYLE: Gable              |
| CO - OWNER: SORENSEN, JAMIE              | ROOF COVER: Asphalt Shin       |
| MAILING ADDRESS: 68 CONSTITUTION ST      | BUILDING INTERIOR              |
|                                          | INTERIOR WALL: Plaster         |
| ZONING: R-6                              | FLOOR COVER: Hardwood          |
| PATRIOT ACCOUNT #: 915                   | HEAT TYPE: Radiant Hot         |
| SALE INFORMATION                         | FUEL TYPE: Gas                 |
| <b>SALE DATE:</b> 7/2/2014               | PERCENT A/C: False             |
| <b>BOOK &amp; PAGE</b> : 1765-51         | # OF ROOMS: 14                 |
| <b>SALE PRICE:</b> 607,000               | # OF BEDROOMS: 4               |
| SALE DESCRIPTION:                        | # OF FULL BATHS: 3             |
| SELLER: BARKER, LESLIE A. TRUSTEE OF THE | # OF HALF BATHS: 0             |
| PRINCIPAL BUILDING AREAS                 | # OF ADDITIONAL FIXTURES: 1    |
| GROSS BUILDING AREA: 5248                | # OF KITCHENS: 2               |
| FINISHED BUILDING AREA: 3029             | # OF FIREPLACES: 2             |
| BASEMENT AREA: 1266                      | # OF METAL FIREPLACES: 0       |
| # OF PRINCIPAL BUILDINGS: 1              | # OF BASEMENT GARAGES: 0       |
| ASSESSED VALUES                          |                                |
| LAND: \$225,300                          |                                |
| YARD: \$500                              |                                |
| <b>BUILDING:</b> \$590,900               |                                |
| TOTAL: \$816,700                         |                                |
| SKETCH                                   | РНОТО                          |