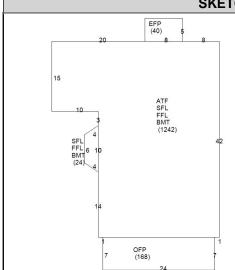

## CAI Property Card Town of Bristol, RI

| GENERAL PROPERTY INFORMATION             | BUILDING EXTERIOR              |
|------------------------------------------|--------------------------------|
| LOCATION: 68 CONSTITUTION ST             | BUILDING STYLE: 2 Family       |
| ACRES: 0.1562                            | UNITS: 2                       |
| PARCEL ID: 15 5                          | YEAR BUILT: 1868               |
| LAND USE CODE: 02                        | FRAME: Wood Frame              |
| CONDO COMPLEX:                           | EXTERIOR WALL COVER: Clapboard |
| OWNER: WALSH-SORENSEN, KIMBERLY &        | ROOF STYLE: Gable              |
| CO - OWNER: SORENSEN, JAMIE              | ROOF COVER: Asphalt Shin       |
| MAILING ADDRESS: 68 CONSTITUTION ST      | BUILDING INTERIOR              |
|                                          | INTERIOR WALL: Plaster         |
| ZONING: R-6                              | FLOOR COVER: Hardwood          |
| PATRIOT ACCOUNT #: 915                   | HEAT TYPE: Radiant Hot         |
| SALE INFORMATION                         | FUEL TYPE: Gas                 |
| <b>SALE DATE:</b> 7/2/2014               | PERCENT A/C: False             |
| <b>BOOK &amp; PAGE</b> : 1765-51         | # OF ROOMS: 14                 |
| <b>SALE PRICE:</b> 607,000               | # OF BEDROOMS: 4               |
| SALE DESCRIPTION:                        | # OF FULL BATHS: 3             |
| SELLER: BARKER, LESLIE A. TRUSTEE OF THE | # OF HALF BATHS: 0             |
| PRINCIPAL BUILDING AREAS                 | # OF ADDITIONAL FIXTURES: 1    |
| GROSS BUILDING AREA: 5248                | # OF KITCHENS: 2               |
| FINISHED BUILDING AREA: 3029             | # OF FIREPLACES: 2             |
| BASEMENT AREA: 1266                      | # OF METAL FIREPLACES: 0       |
| # OF PRINCIPAL BUILDINGS: 1              | # OF BASEMENT GARAGES: 0       |
| ASSESSED VALUES                          |                                |
| LAND: \$225,300                          |                                |
| YARD: \$500                              |                                |
| <b>BUILDING:</b> \$590,900               |                                |
| TOTAL: \$816,700                         |                                |
| SKETCH                                   | РНОТО                          |