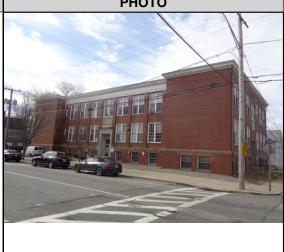

## **CAI Property Card**Town of Bristol, RI

| GENERAL PROPERTY INFORMATION        | BUILDING EXTERIOR            |
|-------------------------------------|------------------------------|
| LOCATION: 235 HIGH ST               | BUILDING STYLE: Schools      |
| ACRES: 0.4337                       | UNITS: 1                     |
| PARCEL ID: 14 27                    | YEAR BUILT: 1900             |
| LAND USE CODE: 79                   | FRAME: Masonry               |
| CONDO COMPLEX:                      | EXTERIOR WALL COVER: Brick   |
| OWNER: REYNOLDS SCHOOL              | ROOF STYLE: Flat             |
| CO - OWNER: C/O BRISTOL SCHOOL DEPT | ROOF COVER: Tar & Gravel     |
| MAILING ADDRESS: 151 STATE ST       | BUILDING INTERIOR            |
|                                     | INTERIOR WALL: Plaster       |
| ZONING: R-6                         | FLOOR COVER:                 |
| PATRIOT ACCOUNT #: 824              | HEAT TYPE: BB Hot Water      |
| SALE INFORMATION                    | FUEL TYPE: Oil               |
| SALE DATE: 1/1/1916                 | PERCENT A/C: False           |
| <b>BOOK &amp; PAGE</b> : 75-513     | # OF ROOMS: 0                |
| SALE PRICE: 0                       | # OF BEDROOMS: 0             |
| SALE DESCRIPTION:                   | # OF FULL BATHS: 0           |
| SELLER: TOWN OF BRISTOL             | # OF HALF BATHS: 0           |
| PRINCIPAL BUILDING AREAS            | # OF ADDITIONAL FIXTURES: 41 |
| GROSS BUILDING AREA: 31290          | # OF KITCHENS: 0             |
| FINISHED BUILDING AREA: 20860       | # OF FIREPLACES: 0           |
| BASEMENT AREA: 10430                | # OF METAL FIREPLACES: 0     |
| # OF PRINCIPAL BUILDINGS: 1         | # OF BASEMENT GARAGES: 0     |
| ASSESSED VALUES                     | 1                            |
| LAND: \$494,900                     |                              |
| YARD: \$11,800                      |                              |
| <b>BUILDING:</b> \$2,417,900        |                              |
| <b>TOTAL:</b> \$2,924,600           |                              |
| SKETCH                              | РНОТО                        |
|                                     |                              |