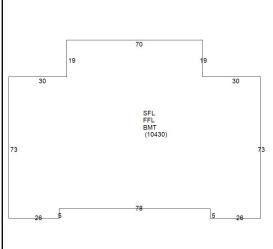

## **CAI Property Card**Town of Bristol, RI

| GENERAL PROPERTY INFORMATION        | BUILDING EXTERIOR            |
|-------------------------------------|------------------------------|
| LOCATION: 235 HIGH ST               | BUILDING STYLE: Schools      |
| ACRES: 0.4337                       | UNITS: 1                     |
| PARCEL ID: 14 27                    | YEAR BUILT: 1900             |
| LAND USE CODE: 79                   | FRAME: Masonry               |
| CONDO COMPLEX:                      | EXTERIOR WALL COVER: Brick   |
| OWNER: REYNOLDS SCHOOL              | ROOF STYLE: Flat             |
| CO - OWNER: C/O BRISTOL SCHOOL DEPT | ROOF COVER: Tar & Gravel     |
| MAILING ADDRESS: 151 STATE ST       | BUILDING INTERIOR            |
|                                     | INTERIOR WALL: Plaster       |
| ZONING: R-6                         | FLOOR COVER:                 |
| PATRIOT ACCOUNT #: 824              | HEAT TYPE: BB Hot Water      |
| SALE INFORMATION                    | FUEL TYPE: Oil               |
| SALE DATE: 1/1/1916                 | PERCENT A/C: False           |
| <b>BOOK &amp; PAGE</b> : 75-513     | # OF ROOMS: 0                |
| SALE PRICE: 0                       | # OF BEDROOMS: 0             |
| SALE DESCRIPTION:                   | # OF FULL BATHS: 0           |
| SELLER: TOWN OF BRISTOL             | # OF HALF BATHS: 0           |
| PRINCIPAL BUILDING AREAS            | # OF ADDITIONAL FIXTURES: 41 |
| GROSS BUILDING AREA: 31290          | # OF KITCHENS: 0             |
| FINISHED BUILDING AREA: 20860       | # OF FIREPLACES: 0           |
| BASEMENT AREA: 10430                | # OF METAL FIREPLACES: 0     |
| # OF PRINCIPAL BUILDINGS: 1         | # OF BASEMENT GARAGES: 0     |
| ASSESSED VALUES                     | 1                            |
| LAND: \$494,900                     |                              |
| YARD: \$11,800                      |                              |
| <b>BUILDING:</b> \$2,417,900        |                              |
| <b>TOTAL:</b> \$2,924,600           |                              |
| SKETCH                              | РНОТО                        |
|                                     |                              |