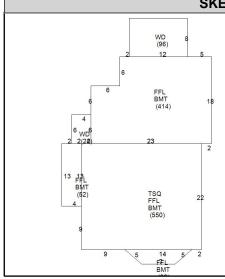

## CAI Property Card Town of Bristol, RI

| GENERAL PROPERTY INFORMATION        | BUILDING EXTERIOR              |
|-------------------------------------|--------------------------------|
| LOCATION: 40 CONSTITUTION ST        | BUILDING STYLE: Conventional   |
| ACRES: 0.1279                       | UNITS: 4                       |
| <b>PARCEL ID:</b> 15 14             | YEAR BUILT: 1840               |
| LAND USE CODE: 01                   | FRAME: Wood Frame              |
| CONDO COMPLEX:                      | EXTERIOR WALL COVER: Clapboard |
| OWNER: BAER, BANKARD F. ET UX       | ROOF STYLE: Gable              |
| CO - OWNER: RAYNE GILL BAER         | ROOF COVER: Asphalt Shin       |
| MAILING ADDRESS: 40 CONSTITUTION ST | BUILDING INTERIOR              |
|                                     | INTERIOR WALL: Drywall         |
| ZONING: R-6                         | FLOOR COVER: Hardwood          |
| PATRIOT ACCOUNT #: 923              | HEAT TYPE: Radiant Hot         |
| SALE INFORMATION                    | FUEL TYPE: Oil                 |
| <b>SALE DATE</b> : 3/13/1998        | PERCENT A/C: False             |
| BOOK & PAGE: 644-186                | # <b>OF ROOMS</b> : 16         |
| SALE PRICE: 0                       | # OF BEDROOMS: 6               |
| SALE DESCRIPTION:                   | # OF FULL BATHS: 2             |
| SELLER: HAYES, MATTHEW D            | # OF HALF BATHS: 0             |
| PRINCIPAL BUILDING AREAS            | # OF ADDITIONAL FIXTURES: 1    |
| GROSS BUILDING AREA: 3056           | # OF KITCHENS: 1               |
| FINISHED BUILDING AREA: 1701        | # OF FIREPLACES: 0             |
| BASEMENT AREA: 1048                 | # OF METAL FIREPLACES: 0       |
| # OF PRINCIPAL BUILDINGS: 2         | # OF BASEMENT GARAGES: 0       |
| ASSESSED VALUES                     |                                |
| LAND: \$220,800                     |                                |
| YARD: \$0                           |                                |
| <b>BUILDING:</b> \$296,200          |                                |
| TOTAL: \$517,000                    |                                |
| SKETCH                              | РНОТО                          |