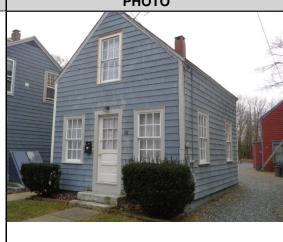

## CAI Property Card Town of Bristol, RI

| GENERAL PROPERTY INFORMATION                | BUILDING EXTERIOR                       |
|---------------------------------------------|-----------------------------------------|
| LOCATION: 64 60 CONSTITUTION ST             | BUILDING STYLE: Conventional            |
| ACRES: 0.3673                               | UNITS: 9                                |
| PARCEL ID: 15 7                             | YEAR BUILT: 1890                        |
| LAND USE CODE: 02                           | FRAME: Wood Frame                       |
| CONDO COMPLEX:                              | <b>EXTERIOR WALL COVER:</b> Wood Shngle |
| OWNER: HISTORIC GRACE REALTY, LLC           | ROOF STYLE: Gable                       |
| CO - OWNER: C/O LAW OFFICE MICHAEL C. LIMA  | ROOF COVER: Asphalt Shin                |
| MAILING ADDRESS: 931 JEFFERON BLVD STE 2006 | BUILDING INTERIOR                       |
|                                             | INTERIOR WALL: Drywall                  |
| ZONING: R-6                                 | FLOOR COVER: Hardwood                   |
| PATRIOT ACCOUNT #: 917                      | HEAT TYPE: Wall Furnace                 |
| SALE INFORMATION                            | FUEL TYPE: Oil                          |
| SALE DATE: 8/6/2012                         | PERCENT A/C: False                      |
| BOOK & PAGE: 1662-182                       | # <b>OF ROOMS</b> : 12                  |
| SALE PRICE: 0                               | # OF BEDROOMS: 3                        |
| SALE DESCRIPTION: Business Par              | # OF FULL BATHS: 1                      |
| SELLER: DOLAN, JAMES P.                     | # OF HALF BATHS: 0                      |
| PRINCIPAL BUILDING AREAS                    | # OF ADDITIONAL FIXTURES: 0             |
| GROSS BUILDING AREA: 2700                   | # OF KITCHENS: 1                        |
| FINISHED BUILDING AREA: 1704                | # OF FIREPLACES: 0                      |
| BASEMENT AREA:                              | # OF METAL FIREPLACES: 0                |
| # OF PRINCIPAL BUILDINGS: 3                 | # OF BASEMENT GARAGES: 0                |
| ASSESSED VALUES                             |                                         |
| LAND: \$274,600                             |                                         |
| YARD: \$13,000                              |                                         |
| BUILDING: \$230,500                         |                                         |
| TOTAL: \$518,100                            |                                         |
| SKETCH                                      | РНОТО                                   |
|                                             |                                         |