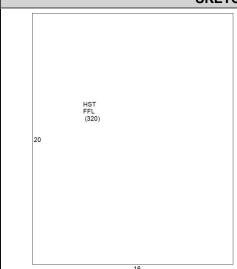

## CAI Property Card Town of Bristol, RI

| GENERAL PROPERTY INFORMATION                | BUILDING EXTERIOR                       |
|---------------------------------------------|-----------------------------------------|
| LOCATION: 64 60 CONSTITUTION ST             | BUILDING STYLE: Conventional            |
| ACRES: 0.3673                               | UNITS: 9                                |
| PARCEL ID: 15 7                             | YEAR BUILT: 1890                        |
| LAND USE CODE: 02                           | FRAME: Wood Frame                       |
| CONDO COMPLEX:                              | <b>EXTERIOR WALL COVER:</b> Wood Shngle |
| OWNER: HISTORIC GRACE REALTY, LLC           | ROOF STYLE: Gable                       |
| CO - OWNER: C/O LAW OFFICE MICHAEL C. LIMA  | ROOF COVER: Asphalt Shin                |
| MAILING ADDRESS: 931 JEFFERON BLVD STE 2006 | BUILDING INTERIOR                       |
|                                             | INTERIOR WALL: Drywall                  |
| ZONING: R-6                                 | FLOOR COVER: Hardwood                   |
| PATRIOT ACCOUNT #: 917                      | HEAT TYPE: Wall Furnace                 |
| SALE INFORMATION                            | FUEL TYPE: Oil                          |
| SALE DATE: 8/6/2012                         | PERCENT A/C: False                      |
| BOOK & PAGE: 1662-182                       | # <b>OF ROOMS</b> : 12                  |
| SALE PRICE: 0                               | # OF BEDROOMS: 3                        |
| SALE DESCRIPTION: Business Par              | # OF FULL BATHS: 1                      |
| SELLER: DOLAN, JAMES P.                     | # OF HALF BATHS: 0                      |
| PRINCIPAL BUILDING AREAS                    | # OF ADDITIONAL FIXTURES: 0             |
| GROSS BUILDING AREA: 2700                   | # OF KITCHENS: 1                        |
| FINISHED BUILDING AREA: 1704                | # OF FIREPLACES: 0                      |
| BASEMENT AREA:                              | # OF METAL FIREPLACES: 0                |
| # OF PRINCIPAL BUILDINGS: 3                 | # OF BASEMENT GARAGES: 0                |
| ASSESSED VALUES                             |                                         |
| LAND: \$274,600                             |                                         |
| YARD: \$13,000                              |                                         |
| BUILDING: \$230,500                         |                                         |
| TOTAL: \$518,100                            |                                         |
| SKETCH                                      | РНОТО                                   |
|                                             |                                         |