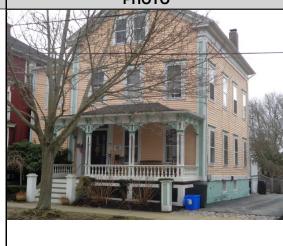

## CAI Property Card Town of Bristol, RI

| GENERAL PROPERTY INFORMATION        | BUILDING EXTERIOR              |
|-------------------------------------|--------------------------------|
| LOCATION: 72 CONSTITUTION ST        | BUILDING STYLE: Restored His   |
| ACRES: 0.1435                       | UNITS: 1                       |
| PARCEL ID: 15 4                     | YEAR BUILT: 1876               |
| LAND USE CODE: 01                   | FRAME: Wood Frame              |
| CONDO COMPLEX:                      | EXTERIOR WALL COVER: Clapboard |
| OWNER: DODD, DONALD C. ETUX TE      | ROOF STYLE: Gable              |
| CO - OWNER: PINK, JODI B.           | ROOF COVER: Asphalt Shin       |
| MAILING ADDRESS: 72 CONSTITUTION ST | BUILDING INTERIOR              |
|                                     | INTERIOR WALL: Plaster         |
| ZONING: R-6                         | FLOOR COVER: Hardwood          |
| PATRIOT ACCOUNT #: 914              | HEAT TYPE: Reg A/C             |
| SALE INFORMATION                    | FUEL TYPE: Gas                 |
| SALE DATE: 4/30/2008                | PERCENT A/C: True              |
| <b>BOOK &amp; PAGE</b> : 1433-292   | # <b>OF ROOMS:</b> 15          |
| <b>SALE PRICE:</b> 610,000          | # OF BEDROOMS: 6               |
| SALE DESCRIPTION:                   | # OF FULL BATHS: 5             |
| SELLER: FRYE, ROBERT W. & CLAIRE    | # OF HALF BATHS: 1             |
| PRINCIPAL BUILDING AREAS            | # OF ADDITIONAL FIXTURES: 0    |
| GROSS BUILDING AREA: 5497           | # OF KITCHENS: 2               |
| FINISHED BUILDING AREA: 4005        | # OF FIREPLACES: 0             |
| BASEMENT AREA: 850                  | # OF METAL FIREPLACES: 0       |
| # OF PRINCIPAL BUILDINGS: 1         | # OF BASEMENT GARAGES: 0       |
| ASSESSED VALUES                     |                                |
| LAND: \$228,200                     |                                |
| YARD: \$15,400                      |                                |
| <b>BUILDING:</b> \$680,800          |                                |
| TOTAL: \$924,400                    |                                |
| SKETCH                              | РНОТО                          |
| 25                                  |                                |