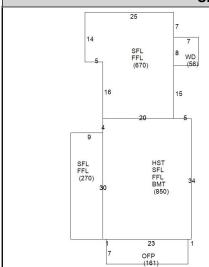

## CAI Property Card Town of Bristol, RI

| GENERAL PROPERTY INFORMATION        | BUILDING EXTERIOR              |
|-------------------------------------|--------------------------------|
| LOCATION: 72 CONSTITUTION ST        | BUILDING STYLE: Restored His   |
| ACRES: 0.1435                       | UNITS: 1                       |
| PARCEL ID: 15 4                     | YEAR BUILT: 1876               |
| LAND USE CODE: 01                   | FRAME: Wood Frame              |
| CONDO COMPLEX:                      | EXTERIOR WALL COVER: Clapboard |
| OWNER: DODD, DONALD C. ETUX TE      | ROOF STYLE: Gable              |
| CO - OWNER: PINK, JODI B.           | ROOF COVER: Asphalt Shin       |
| MAILING ADDRESS: 72 CONSTITUTION ST | BUILDING INTERIOR              |
|                                     | INTERIOR WALL: Plaster         |
| ZONING: R-6                         | FLOOR COVER: Hardwood          |
| PATRIOT ACCOUNT #: 914              | HEAT TYPE: Reg A/C             |
| SALE INFORMATION                    | FUEL TYPE: Gas                 |
| SALE DATE: 4/30/2008                | PERCENT A/C: True              |
| <b>BOOK &amp; PAGE</b> : 1433-292   | # <b>OF ROOMS:</b> 15          |
| <b>SALE PRICE:</b> 610,000          | # OF BEDROOMS: 6               |
| SALE DESCRIPTION:                   | # OF FULL BATHS: 5             |
| SELLER: FRYE, ROBERT W. & CLAIRE    | # OF HALF BATHS: 1             |
| PRINCIPAL BUILDING AREAS            | # OF ADDITIONAL FIXTURES: 0    |
| GROSS BUILDING AREA: 5497           | # OF KITCHENS: 2               |
| FINISHED BUILDING AREA: 4005        | # OF FIREPLACES: 0             |
| BASEMENT AREA: 850                  | # OF METAL FIREPLACES: 0       |
| # OF PRINCIPAL BUILDINGS: 1         | # OF BASEMENT GARAGES: 0       |
| ASSESSED VALUES                     |                                |
| LAND: \$228,200                     |                                |
| YARD: \$15,400                      |                                |
| <b>BUILDING:</b> \$680,800          |                                |
| TOTAL: \$924,400                    |                                |
| SKETCH                              | РНОТО                          |
| 25                                  |                                |