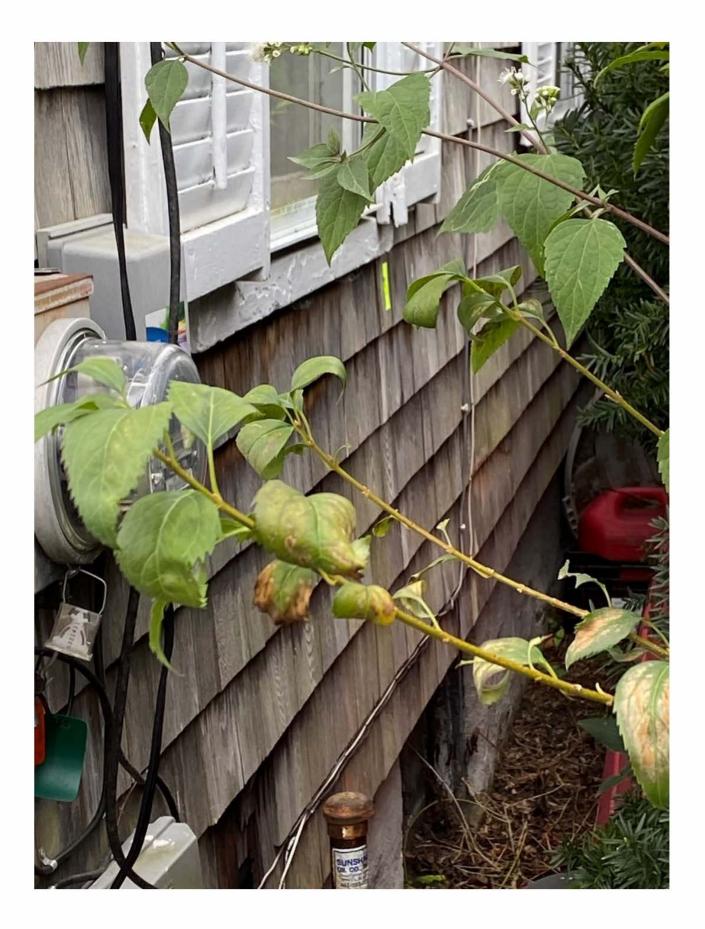

## 6. Description of proposed work:

χ

| Replacing gas service - meter staying inside                                                                                                                                                                                                                                                                                                                                  |                   |
|-------------------------------------------------------------------------------------------------------------------------------------------------------------------------------------------------------------------------------------------------------------------------------------------------------------------------------------------------------------------------------|-------------------|
|                                                                                                                                                                                                                                                                                                                                                                               |                   |
| Check here if continued on additional sheets. *All changes must match the existing in materials, design and                                                                                                                                                                                                                                                                   | nd configuration. |
| 7. Included with the application (check those applicable):                                                                                                                                                                                                                                                                                                                    |                   |
| PHOTOGRAPHS: Please label all photographs submitted.                                                                                                                                                                                                                                                                                                                          |                   |
| Overall view of property from street(s) Overall views of building                                                                                                                                                                                                                                                                                                             |                   |
| Existing details to be altered by work                                                                                                                                                                                                                                                                                                                                        |                   |
| Other (Identify)                                                                                                                                                                                                                                                                                                                                                              |                   |
| Drawings: Maximum size accepted: 11" x 17"                                                                                                                                                                                                                                                                                                                                    |                   |
| Site Plan(s) (drawn to scale)Floor plan(s) (drawn to scale)                                                                                                                                                                                                                                                                                                                   |                   |
| Exterior Elevations Details                                                                                                                                                                                                                                                                                                                                                   |                   |
| OTHER: RenderingsCatalogue CutsSpecifications                                                                                                                                                                                                                                                                                                                                 |                   |
| Other (Identify)                                                                                                                                                                                                                                                                                                                                                              |                   |
| Applicant's Name – Printed Applicant's Signature                                                                                                                                                                                                                                                                                                                              |                   |
| Date:                                                                                                                                                                                                                                                                                                                                                                         |                   |
| Contact Person if other than Applicant::                                                                                                                                                                                                                                                                                                                                      |                   |
| Name (Printed): Julie Cheighin                                                                                                                                                                                                                                                                                                                                                |                   |
| Phone: Day 64-260-2115 Evening 401-208-6313                                                                                                                                                                                                                                                                                                                                   |                   |
| Name (Printed): <u>Julie Chaiffinn</u><br>Phone: Day <u>64-260-215</u> Evening <u>401-208-6313</u><br>A Certificate of Appropriateness (Green Sheet) is valid for one year from the date of issuance<br>Note: If work on a project has started within twelve months of its approval date, you<br>long as is necessary to finish the job (in other words, longer than a year). |                   |