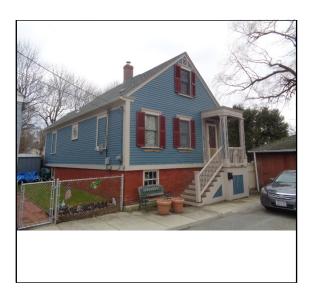

## **CAI Property Card**Town of Bristol, RI

| Town of Briston, Id                                           | ODE IBL                        |
|---------------------------------------------------------------|--------------------------------|
| GENERAL PROPERTY INFORMATION                                  | BUILDING EXTERIOR              |
| LOCATION: 23 MILK ST                                          | BUILDING STYLE: Restored His   |
| ACRES: 0.0362                                                 | UNITS: 1                       |
| PARCEL ID: 14 82                                              | YEAR BUILT: 1875               |
| LAND USE CODE: 01                                             | FRAME: Wood Frame              |
| CONDO COMPLEX:                                                | EXTERIOR WALL COVER: Clapboard |
| <b>OWNER:</b> BARNEY, TAMARA ANN & HARRALL, TIMOTHY ROBERT TE | ROOF STYLE: Gable              |
| CO - OWNER:                                                   | ROOF COVER: Asphalt Shin       |
| MAILING ADDRESS: 23 MILK ST                                   | BUILDING INTERIOR              |
|                                                               | INTERIOR WALL: Drywall         |
| ZONING: R-6                                                   | FLOOR COVER: Hardwood          |
| PATRIOT ACCOUNT #: 878                                        | HEAT TYPE: Radiant Hot         |
| SALE INFORMATION                                              | FUEL TYPE: Oil                 |
| <b>SALE DATE:</b> 9/28/2021                                   | PERCENT A/C: True              |
| BOOK & PAGE: 2135-109                                         | # OF ROOMS: 6                  |
| <b>SALE PRICE</b> : 425,000                                   | # OF BEDROOMS: 3               |
| SALE DESCRIPTION: Multiple Lot                                | # OF FULL BATHS: 1             |
| SELLER: REEVE, WILLIAM P. ET UX                               | # OF HALF BATHS: 0             |
| PRINCIPAL BUILDING AREAS                                      | # OF ADDITIONAL FIXTURES: 1    |
| GROSS BUILDING AREA: 2592                                     | # OF KITCHENS: 1               |
| FINISHED BUILDING AREA: 1189                                  | # OF FIREPLACES: 0             |
| BASEMENT AREA: 792                                            | # OF METAL FIREPLACES: 0       |
| # OF PRINCIPAL BUILDINGS: 1                                   | # OF BASEMENT GARAGES: 0       |
| ASSESSED VALUES                                               |                                |
| LAND: \$93,800                                                |                                |
| <b>YARD:</b> \$0                                              |                                |
| <b>BUILDING:</b> \$260,200                                    |                                |
| TOTAL: \$354,000                                              |                                |
| SKETCH                                                        | РНОТО                          |
| 10 FFL (80)                                                   |                                |