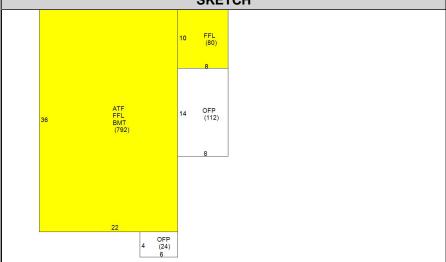

## **CAI Property Card**Town of Bristol, RI

| Town of Briston, Id                                           | ODE IBL                        |
|---------------------------------------------------------------|--------------------------------|
| GENERAL PROPERTY INFORMATION                                  | BUILDING EXTERIOR              |
| LOCATION: 23 MILK ST                                          | BUILDING STYLE: Restored His   |
| ACRES: 0.0362                                                 | UNITS: 1                       |
| PARCEL ID: 14 82                                              | YEAR BUILT: 1875               |
| LAND USE CODE: 01                                             | FRAME: Wood Frame              |
| CONDO COMPLEX:                                                | EXTERIOR WALL COVER: Clapboard |
| <b>OWNER:</b> BARNEY, TAMARA ANN & HARRALL, TIMOTHY ROBERT TE | ROOF STYLE: Gable              |
| CO - OWNER:                                                   | ROOF COVER: Asphalt Shin       |
| MAILING ADDRESS: 23 MILK ST                                   | BUILDING INTERIOR              |
|                                                               | INTERIOR WALL: Drywall         |
| ZONING: R-6                                                   | FLOOR COVER: Hardwood          |
| PATRIOT ACCOUNT #: 878                                        | HEAT TYPE: Radiant Hot         |
| SALE INFORMATION                                              | FUEL TYPE: Oil                 |
| <b>SALE DATE:</b> 9/28/2021                                   | PERCENT A/C: True              |
| BOOK & PAGE: 2135-109                                         | # OF ROOMS: 6                  |
| <b>SALE PRICE</b> : 425,000                                   | # OF BEDROOMS: 3               |
| SALE DESCRIPTION: Multiple Lot                                | # OF FULL BATHS: 1             |
| SELLER: REEVE, WILLIAM P. ET UX                               | # OF HALF BATHS: 0             |
| PRINCIPAL BUILDING AREAS                                      | # OF ADDITIONAL FIXTURES: 1    |
| GROSS BUILDING AREA: 2592                                     | # OF KITCHENS: 1               |
| FINISHED BUILDING AREA: 1189                                  | # OF FIREPLACES: 0             |
| BASEMENT AREA: 792                                            | # OF METAL FIREPLACES: 0       |
| # OF PRINCIPAL BUILDINGS: 1                                   | # OF BASEMENT GARAGES: 0       |
| ASSESSED VALUES                                               |                                |
| LAND: \$93,800                                                |                                |
| <b>YARD:</b> \$0                                              |                                |
| <b>BUILDING:</b> \$260,200                                    |                                |
| TOTAL: \$354,000                                              |                                |
| SKETCH                                                        | РНОТО                          |
| 10 FFL (80)                                                   |                                |