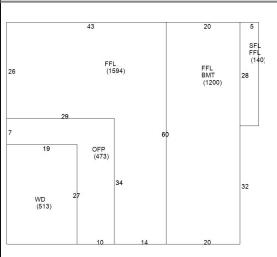

## CAI Property Card Town of Bristol, RI

| OF NEDAL PROPERTY INFORMATION            | DIW DING EVERIOR                  |
|------------------------------------------|-----------------------------------|
| GENERAL PROPERTY INFORMATION             | BUILDING EXTERIOR                 |
| LOCATION: 520 THAMES ST                  | BUILDING STYLE: Restaurant        |
| ACRES: 0.3914                            | UNITS: 1                          |
| PARCEL ID: 8 11                          | YEAR BUILT: 1950                  |
| LAND USE CODE: 06                        | FRAME: Masonry                    |
| CONDO COMPLEX:                           | EXTERIOR WALL COVER: Brick Veneer |
| OWNER: BRUNO AND NAPOLEON ASSOCIATES LLC | ROOF STYLE: Flat                  |
| CO - OWNER:                              | ROOF COVER: Tar & Gravel          |
| MAILING ADDRESS: 520 THAMES ST           | BUILDING INTERIOR                 |
|                                          | INTERIOR WALL: Panel              |
| ZONING: W                                | FLOOR COVER:                      |
| PATRIOT ACCOUNT #: 285                   | HEAT TYPE: Hot & Ch Wtr           |
| SALE INFORMATION                         | FUEL TYPE: Oil                    |
| SALE DATE: 11/21/2023                    | PERCENT A/C: True                 |
| <b>BOOK &amp; PAGE:</b> 2229-238         | # OF ROOMS: 0                     |
| SALE PRICE: 0                            | # OF BEDROOMS: 0                  |
| SALE DESCRIPTION:                        | # OF FULL BATHS: 0                |
| SELLER: HARBOR VIEW ASSOC.               | # OF HALF BATHS: 0                |
| PRINCIPAL BUILDING AREAS                 | # OF ADDITIONAL FIXTURES: 13      |
| GROSS BUILDING AREA: 5260                | # OF KITCHENS: 0                  |
| FINISHED BUILDING AREA: 3074             | # OF FIREPLACES: 1                |
| BASEMENT AREA: 1200                      | # OF METAL FIREPLACES: 1          |
| # OF PRINCIPAL BUILDINGS: 1              | # OF BASEMENT GARAGES: 0          |
| ASSESSED VALUES                          |                                   |
| LAND: \$470,900                          |                                   |
| YARD: \$12,500                           |                                   |
| <b>BUILDING:</b> \$305,700               |                                   |
| TOTAL: \$789,100                         |                                   |
| SKETCH                                   | РНОТО                             |
|                                          | Will                              |