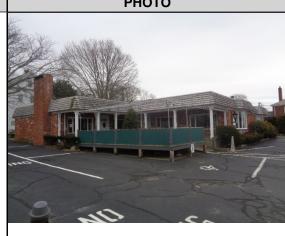

## CAI Property Card Town of Bristol, RI

| OF NEDAL PROPERTY INFORMATION            | DIW DING EVERIOR                  |
|------------------------------------------|-----------------------------------|
| GENERAL PROPERTY INFORMATION             | BUILDING EXTERIOR                 |
| LOCATION: 520 THAMES ST                  | BUILDING STYLE: Restaurant        |
| ACRES: 0.3914                            | UNITS: 1                          |
| PARCEL ID: 8 11                          | YEAR BUILT: 1950                  |
| LAND USE CODE: 06                        | FRAME: Masonry                    |
| CONDO COMPLEX:                           | EXTERIOR WALL COVER: Brick Veneer |
| OWNER: BRUNO AND NAPOLEON ASSOCIATES LLC | ROOF STYLE: Flat                  |
| CO - OWNER:                              | ROOF COVER: Tar & Gravel          |
| MAILING ADDRESS: 520 THAMES ST           | BUILDING INTERIOR                 |
|                                          | INTERIOR WALL: Panel              |
| ZONING: W                                | FLOOR COVER:                      |
| PATRIOT ACCOUNT #: 285                   | HEAT TYPE: Hot & Ch Wtr           |
| SALE INFORMATION                         | FUEL TYPE: Oil                    |
| SALE DATE: 11/21/2023                    | PERCENT A/C: True                 |
| <b>BOOK &amp; PAGE:</b> 2229-238         | # OF ROOMS: 0                     |
| SALE PRICE: 0                            | # OF BEDROOMS: 0                  |
| SALE DESCRIPTION:                        | # OF FULL BATHS: 0                |
| SELLER: HARBOR VIEW ASSOC.               | # OF HALF BATHS: 0                |
| PRINCIPAL BUILDING AREAS                 | # OF ADDITIONAL FIXTURES: 13      |
| GROSS BUILDING AREA: 5260                | # OF KITCHENS: 0                  |
| FINISHED BUILDING AREA: 3074             | # OF FIREPLACES: 1                |
| BASEMENT AREA: 1200                      | # OF METAL FIREPLACES: 1          |
| # OF PRINCIPAL BUILDINGS: 1              | # OF BASEMENT GARAGES: 0          |
| ASSESSED VALUES                          |                                   |
| LAND: \$470,900                          |                                   |
| YARD: \$12,500                           |                                   |
| <b>BUILDING:</b> \$305,700               |                                   |
| TOTAL: \$789,100                         |                                   |
| SKETCH                                   | РНОТО                             |
|                                          | Will                              |