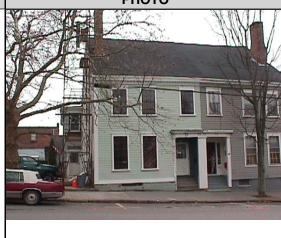

## CAI Property Card Town of Bristol, RI

| GENERAL PROPERTY INFORMATION         | BUILDING EXTERIOR              |
|--------------------------------------|--------------------------------|
| LOCATION: 44 BRADFORD ST             | BUILDING STYLE: 4 Family       |
| ACRES: 0.1294                        | UNITS: 1                       |
| PARCEL ID: 9 28                      | YEAR BUILT: 1803               |
| LAND USE CODE: 02                    | FRAME: Wood Frame              |
| CONDO COMPLEX:                       | EXTERIOR WALL COVER: Clapboard |
| OWNER: OCONNELL, ELLEN               | ROOF STYLE: Gable              |
| CO - OWNER:                          | ROOF COVER: Asphalt Shin       |
| MAILING ADDRESS: 30 PARKER ST        | BUILDING INTERIOR              |
|                                      | INTERIOR WALL: Drywall         |
| ZONING: D                            | FLOOR COVER: Hardwood          |
| PATRIOT ACCOUNT #: 450               | HEAT TYPE: Radiant Hot         |
| SALE INFORMATION                     | FUEL TYPE: Oil                 |
| SALE DATE: 10/1/2021                 | PERCENT A/C: False             |
| <b>BOOK &amp; PAGE</b> : 2136-181    | # <b>OF ROOMS</b> : 18         |
| SALE PRICE: 0                        | # OF BEDROOMS: 6               |
| SALE DESCRIPTION:                    | # OF FULL BATHS: 5             |
| SELLER: BRISTOL MOLLY HOLDINGS, INC. | # OF HALF BATHS: 1             |
| PRINCIPAL BUILDING AREAS             | # OF ADDITIONAL FIXTURES: 3    |
| GROSS BUILDING AREA: 5586            | # OF KITCHENS: 4               |
| FINISHED BUILDING AREA: 3495         | # OF FIREPLACES: 4             |
| BASEMENT AREA: 1585                  | # OF METAL FIREPLACES: 0       |
| # OF PRINCIPAL BUILDINGS: 1          | # OF BASEMENT GARAGES: 0       |
| ASSESSED VALUES                      |                                |
| LAND: \$216,400                      |                                |
| YARD: \$0                            |                                |
| <b>BUILDING:</b> \$443,300           |                                |
| TOTAL: \$659,700                     |                                |
| SKETCH                               | РНОТО                          |