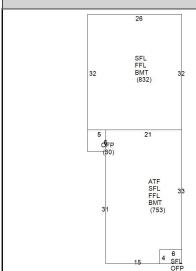

## CAI Property Card Town of Bristol, RI

| GENERAL PROPERTY INFORMATION         | BUILDING EXTERIOR              |
|--------------------------------------|--------------------------------|
| LOCATION: 44 BRADFORD ST             | BUILDING STYLE: 4 Family       |
| ACRES: 0.1294                        | UNITS: 1                       |
| PARCEL ID: 9 28                      | YEAR BUILT: 1803               |
| LAND USE CODE: 02                    | FRAME: Wood Frame              |
| CONDO COMPLEX:                       | EXTERIOR WALL COVER: Clapboard |
| OWNER: OCONNELL, ELLEN               | ROOF STYLE: Gable              |
| CO - OWNER:                          | ROOF COVER: Asphalt Shin       |
| MAILING ADDRESS: 30 PARKER ST        | BUILDING INTERIOR              |
|                                      | INTERIOR WALL: Drywall         |
| ZONING: D                            | FLOOR COVER: Hardwood          |
| PATRIOT ACCOUNT #: 450               | HEAT TYPE: Radiant Hot         |
| SALE INFORMATION                     | FUEL TYPE: Oil                 |
| SALE DATE: 10/1/2021                 | PERCENT A/C: False             |
| <b>BOOK &amp; PAGE</b> : 2136-181    | # <b>OF ROOMS</b> : 18         |
| SALE PRICE: 0                        | # OF BEDROOMS: 6               |
| SALE DESCRIPTION:                    | # OF FULL BATHS: 5             |
| SELLER: BRISTOL MOLLY HOLDINGS, INC. | # OF HALF BATHS: 1             |
| PRINCIPAL BUILDING AREAS             | # OF ADDITIONAL FIXTURES: 3    |
| GROSS BUILDING AREA: 5586            | # OF KITCHENS: 4               |
| FINISHED BUILDING AREA: 3495         | # OF FIREPLACES: 4             |
| BASEMENT AREA: 1585                  | # OF METAL FIREPLACES: 0       |
| # OF PRINCIPAL BUILDINGS: 1          | # OF BASEMENT GARAGES: 0       |
| ASSESSED VALUES                      |                                |
| LAND: \$216,400                      |                                |
| YARD: \$0                            |                                |
| <b>BUILDING:</b> \$443,300           |                                |
| TOTAL: \$659,700                     |                                |
| SKETCH                               | РНОТО                          |