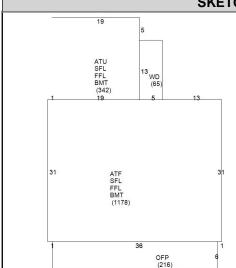

## CAI Property Card Town of Bristol, RI

| GENERAL PROPERTY INFORMATION    | BUILDING EXTERIOR                     |
|---------------------------------|---------------------------------------|
| LOCATION: 198 HIGH ST           | BUILDING STYLE: Apt                   |
| ACRES: 0.2654                   | UNITS: 6                              |
| <b>PARCEL ID:</b> 19 17         | YEAR BUILT: 1811                      |
| LAND USE CODE: 03               | FRAME: Masonry                        |
| CONDO COMPLEX:                  | <b>EXTERIOR WALL COVER:</b> Clapboard |
| OWNER: NUNES INVESTMENTS, LLC   | ROOF STYLE: Gable                     |
| CO - OWNER:                     | ROOF COVER: Asphalt Shin              |
| MAILING ADDRESS: 81 CHESTNUT ST | BUILDING INTERIOR                     |
|                                 | INTERIOR WALL: Plaster                |
| ZONING: LB                      | FLOOR COVER:                          |
| PATRIOT ACCOUNT #: 1279         | HEAT TYPE: Space Heater               |
| SALE INFORMATION                | FUEL TYPE: Oil                        |
| <b>SALE DATE:</b> 1/8/2024      | PERCENT A/C: False                    |
| BOOK & PAGE: 2233-286           | # <b>OF ROOMS</b> : 23                |
| SALE PRICE: 0                   | # OF BEDROOMS: 11                     |
| SALE DESCRIPTION:               | # OF FULL BATHS: 6                    |
| SELLER: NUNES, DAVID J.         | # OF HALF BATHS: 0                    |
| PRINCIPAL BUILDING AREAS        | # OF ADDITIONAL FIXTURES: 0           |
| GROSS BUILDING AREA: 6361       | # OF KITCHENS: 6                      |
| FINISHED BUILDING AREA: 3511    | # OF FIREPLACES: 0                    |
| BASEMENT AREA: 1520             | # OF METAL FIREPLACES: 0              |
| # OF PRINCIPAL BUILDINGS: 1     | # OF BASEMENT GARAGES: 0              |
| ASSESSED VALUES                 |                                       |
| LAND: \$158,100                 |                                       |
| YARD: \$0                       |                                       |
| <b>BUILDING:</b> \$360,000      |                                       |
| <b>TOTAL:</b> \$518,100         |                                       |
| SKETCH                          | РНОТО                                 |