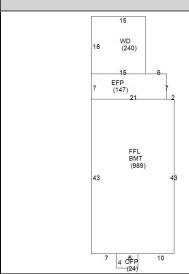

## CAI Property Card Town of Bristol, RI

| GENERAL PROPERTY INFORMATION        | BUILDING EXTERIOR              |
|-------------------------------------|--------------------------------|
| LOCATION: 67 CONSTITUTION ST        | BUILDING STYLE: Ranch          |
| ACRES: 0.1343                       | UNITS: 1                       |
| PARCEL ID: 14 113                   | YEAR BUILT: 1960               |
| LAND USE CODE: 01                   | FRAME: Wood Frame              |
| CONDO COMPLEX:                      | EXTERIOR WALL COVER: Clapboard |
| OWNER: LOVETT, BRIAN                | ROOF STYLE: Gable              |
| CO - OWNER:                         | ROOF COVER: Asphalt Shin       |
| MAILING ADDRESS: 48 CONSTITUTION ST | BUILDING INTERIOR              |
|                                     | INTERIOR WALL: Drywall         |
| ZONING: R-6                         | FLOOR COVER: Hardwood          |
| PATRIOT ACCOUNT #: 906              | HEAT TYPE: FWA w/AC            |
| SALE INFORMATION                    | FUEL TYPE: Oil                 |
| <b>SALE DATE:</b> 12/1/2023         | PERCENT A/C: True              |
| <b>BOOK &amp; PAGE:</b> 2230-155    | # <b>OF ROOMS</b> : 5          |
| SALE PRICE: 0                       | # OF BEDROOMS: 3               |
| SALE DESCRIPTION:                   | # OF FULL BATHS: 1             |
| SELLER: 67 CONSTITUTION LLC         | # OF HALF BATHS: 0             |
| PRINCIPAL BUILDING AREAS            | # OF ADDITIONAL FIXTURES: 1    |
| GROSS BUILDING AREA: 2389           | # OF KITCHENS: 1               |
| FINISHED BUILDING AREA: 989         | # OF FIREPLACES: 0             |
| BASEMENT AREA: 989                  | # OF METAL FIREPLACES: 0       |
| # OF PRINCIPAL BUILDINGS: 1         | # OF BASEMENT GARAGES: 0       |
| ASSESSED VALUES                     |                                |
| LAND: \$223,300                     |                                |
| YARD: \$0                           |                                |
| <b>BUILDING:</b> \$136,700          |                                |
| TOTAL: \$360,000                    |                                |
| SKETCH                              | РНОТО                          |
| 15                                  |                                |