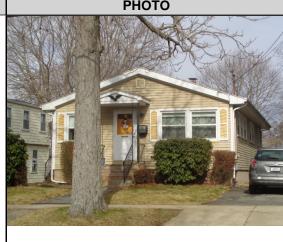

## CAI Property Card Town of Bristol, RI

| GENERAL PROPERTY INFORMATION        | BUILDING EXTERIOR              |
|-------------------------------------|--------------------------------|
| LOCATION: 67 CONSTITUTION ST        | BUILDING STYLE: Ranch          |
| ACRES: 0.1343                       | UNITS: 1                       |
| PARCEL ID: 14 113                   | YEAR BUILT: 1960               |
| LAND USE CODE: 01                   | FRAME: Wood Frame              |
| CONDO COMPLEX:                      | EXTERIOR WALL COVER: Clapboard |
| OWNER: LOVETT, BRIAN                | ROOF STYLE: Gable              |
| CO - OWNER:                         | ROOF COVER: Asphalt Shin       |
| MAILING ADDRESS: 48 CONSTITUTION ST | BUILDING INTERIOR              |
|                                     | INTERIOR WALL: Drywall         |
| ZONING: R-6                         | FLOOR COVER: Hardwood          |
| PATRIOT ACCOUNT #: 906              | HEAT TYPE: FWA w/AC            |
| SALE INFORMATION                    | FUEL TYPE: Oil                 |
| <b>SALE DATE:</b> 12/1/2023         | PERCENT A/C: True              |
| <b>BOOK &amp; PAGE:</b> 2230-155    | # <b>OF ROOMS</b> : 5          |
| SALE PRICE: 0                       | # OF BEDROOMS: 3               |
| SALE DESCRIPTION:                   | # OF FULL BATHS: 1             |
| SELLER: 67 CONSTITUTION LLC         | # OF HALF BATHS: 0             |
| PRINCIPAL BUILDING AREAS            | # OF ADDITIONAL FIXTURES: 1    |
| GROSS BUILDING AREA: 2389           | # OF KITCHENS: 1               |
| FINISHED BUILDING AREA: 989         | # OF FIREPLACES: 0             |
| BASEMENT AREA: 989                  | # OF METAL FIREPLACES: 0       |
| # OF PRINCIPAL BUILDINGS: 1         | # OF BASEMENT GARAGES: 0       |
| ASSESSED VALUES                     |                                |
| LAND: \$223,300                     |                                |
| YARD: \$0                           |                                |
| <b>BUILDING:</b> \$136,700          |                                |
| TOTAL: \$360,000                    |                                |
| SKETCH                              | РНОТО                          |
| 15                                  |                                |