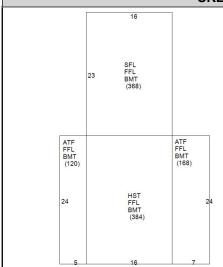

## CAI Property Card Town of Bristol, RI

| GENERAL PROPERTY INFORMATION        | BUILDING EXTERIOR              |
|-------------------------------------|--------------------------------|
| LOCATION: 52 CONSTITUTION ST        | BUILDING STYLE: 2 Family       |
| ACRES: 0.3673                       | UNITS: 1                       |
| PARCEL ID: 15 10                    | YEAR BUILT: 1870               |
| LAND USE CODE: 02                   | FRAME: Wood Frame              |
| CONDO COMPLEX:                      | EXTERIOR WALL COVER: Clapboard |
| OWNER: 52 CONSTITUTION LLC          | ROOF STYLE: Gable              |
| CO - OWNER:                         | ROOF COVER: Asphalt Shin       |
| MAILING ADDRESS: 48 CONSTITUTION ST | BUILDING INTERIOR              |
|                                     | INTERIOR WALL: Plaster         |
| ZONING: R-6                         | FLOOR COVER: Hardwood          |
| PATRIOT ACCOUNT #: 919              | HEAT TYPE: Radiant Hot         |
| SALE INFORMATION                    | FUEL TYPE: Oil                 |
| SALE DATE: 11/17/2020               | PERCENT A/C: False             |
| <b>BOOK &amp; PAGE:</b> 2071-152    | # OF ROOMS: 10                 |
| SALE PRICE: 0                       | # OF BEDROOMS: 4               |
| SALE DESCRIPTION: Business Par      | # OF FULL BATHS: 2             |
| SELLER: BUONO, ANTHONY F.           | # OF HALF BATHS: 0             |
| PRINCIPAL BUILDING AREAS            | # OF ADDITIONAL FIXTURES: 1    |
| GROSS BUILDING AREA: 3120           | # OF KITCHENS: 2               |
| FINISHED BUILDING AREA: 1715        | # OF FIREPLACES: 0             |
| BASEMENT AREA: 1040                 | # OF METAL FIREPLACES: 0       |
| # OF PRINCIPAL BUILDINGS: 1         | # OF BASEMENT GARAGES: 0       |
| ASSESSED VALUES                     |                                |
| LAND: \$274,600                     |                                |
| <b>YARD:</b> \$0                    |                                |
| <b>BUILDING:</b> \$247,600          |                                |
| TOTAL: \$522,200                    |                                |
| SKETCH                              | РНОТО                          |
|                                     |                                |