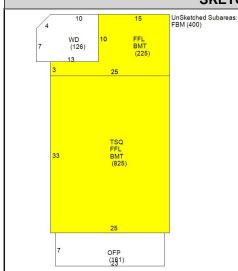

## CAI Property Card Town of Bristol, RI

| GENERAL PROPERTY INFORMATION                 | BUILDING EXTERIOR                |
|----------------------------------------------|----------------------------------|
| LOCATION: 33 BYFIELD ST                      | BUILDING STYLE: Conventional     |
| ACRES: 0.0553                                | UNITS: 1                         |
| <b>PARCEL ID:</b> 14 60                      | YEAR BUILT: 1950                 |
| LAND USE CODE: 01                            | FRAME: Wood Frame                |
| CONDO COMPLEX:                               | EXTERIOR WALL COVER: Wood Shngle |
| OWNER: SMITH, DORAN C & SQUILLANTE, DAVID JT | ROOF STYLE: Gable                |
| CO - OWNER:                                  | ROOF COVER: Asphalt Shin         |
| MAILING ADDRESS: 33 BYFIELD ST               | BUILDING INTERIOR                |
|                                              | INTERIOR WALL: Plaster           |
| ZONING: R-6                                  | FLOOR COVER: Hardwood            |
| PATRIOT ACCOUNT #: 857                       | HEAT TYPE: Radiant Hot           |
| SALE INFORMATION                             | FUEL TYPE: Oil                   |
| <b>SALE DATE:</b> 7/15/2020                  | PERCENT A/C: False               |
| <b>BOOK &amp; PAGE</b> : 2044-17             | # OF ROOMS: 7                    |
| <b>SALE PRICE:</b> 535,000                   | # OF BEDROOMS: 4                 |
| SALE DESCRIPTION:                            | # OF FULL BATHS: 2               |
| SELLER: WALSH, GERALD E ETUX TE              | # OF HALF BATHS: 0               |
| PRINCIPAL BUILDING AREAS                     | # OF ADDITIONAL FIXTURES: 0      |
| GROSS BUILDING AREA: 3612                    | # OF KITCHENS: 1                 |
| FINISHED BUILDING AREA: 2069                 | # OF FIREPLACES: 0               |
| BASEMENT AREA: 1450                          | # OF METAL FIREPLACES: 0         |
| # OF PRINCIPAL BUILDINGS: 1                  | # OF BASEMENT GARAGES: 0         |
| ASSESSED VALUES                              |                                  |
| LAND: \$169,900                              |                                  |
| YARD: \$0                                    |                                  |
| <b>BUILDING:</b> \$267,300                   |                                  |
| TOTAL: \$437,200                             |                                  |
| SKETCH                                       | РНОТО                            |
| 10 15 UnSketched Subareas:                   |                                  |