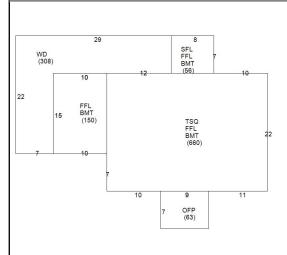

## CAI Property Card Town of Bristol, RI

| GENERAL PROPERTY INFORMATION     | BUILDING EXTERIOR                |
|----------------------------------|----------------------------------|
| LOCATION: 39 BYFIELD ST          | BUILDING STYLE: Conventional     |
| ACRES: 0.0999                    | UNITS: 1                         |
| PARCEL ID: 14 58                 | YEAR BUILT: 1880                 |
| LAND USE CODE: 01                | FRAME: Wood Frame                |
| CONDO COMPLEX:                   | EXTERIOR WALL COVER: Wood Shngle |
| OWNER: BLAIR, DEBORAH M &        | ROOF STYLE: Gable                |
| CO - OWNER: BUTLER, SARA A JT    | ROOF COVER: Asphalt Shin         |
| MAILING ADDRESS: 39 BYFIELD ST   | BUILDING INTERIOR                |
|                                  | INTERIOR WALL: Plaster           |
| ZONING: R-6                      | FLOOR COVER: Hardwood            |
| PATRIOT ACCOUNT #: 855           | HEAT TYPE: BB Hot Water          |
| SALE INFORMATION                 | FUEL TYPE: Oil                   |
| SALE DATE: 4/28/2017             | PERCENT A/C: False               |
| <b>BOOK &amp; PAGE</b> : 1890-84 | # OF ROOMS: 5                    |
| <b>SALE PRICE:</b> 440,650       | # OF BEDROOMS: 2                 |
| SALE DESCRIPTION:                | # OF FULL BATHS: 2               |
| SELLER: BYFIELD, LLC             | # OF HALF BATHS: 1               |
| PRINCIPAL BUILDING AREAS         | # OF ADDITIONAL FIXTURES: 0      |
| GROSS BUILDING AREA: 2819        | # OF KITCHENS: 1                 |
| FINISHED BUILDING AREA: 1417     | # OF FIREPLACES: 0               |
| BASEMENT AREA: 866               | # OF METAL FIREPLACES: 0         |
| # OF PRINCIPAL BUILDINGS: 1      | # OF BASEMENT GARAGES: 0         |
| ASSESSED VALUES                  |                                  |
| LAND: \$199,500                  |                                  |
| YARD: \$0                        |                                  |
| <b>BUILDING:</b> \$272,300       |                                  |
| TOTAL: \$471,800                 |                                  |
| SKETCH                           | РНОТО                            |