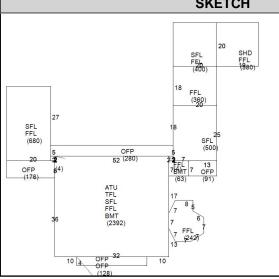

## CAI Property Card Town of Bristol, RI

| GENERAL PROPERTY INFORMATION     | BUILDING EXTERIOR                |
|----------------------------------|----------------------------------|
| LOCATION: 500 HOPE ST            | BUILDING STYLE: Museum           |
| ACRES: 1.83                      | UNITS: 4                         |
| PARCEL ID: 13 56                 | YEAR BUILT: 1810                 |
| LAND USE CODE: 73                | FRAME: Wood Frame                |
| CONDO COMPLEX:                   | EXTERIOR WALL COVER: Wood Shngle |
| OWNER: FRIENDS OF LINDEN PLACE   | ROOF STYLE: Hip                  |
| CO - OWNER:                      | ROOF COVER: Asphalt Shin         |
| MAILING ADDRESS: 500 HOPE STREET | BUILDING INTERIOR                |
|                                  | INTERIOR WALL: Plaster           |
| ZONING: R-6                      | FLOOR COVER:                     |
| PATRIOT ACCOUNT #: 791           | HEAT TYPE: BB Hot Water          |
| SALE INFORMATION                 | FUEL TYPE: Oil                   |
| <b>SALE DATE</b> : 6/16/2015     | PERCENT A/C: False               |
| BOOK & PAGE: -                   | # OF ROOMS: 0                    |
| SALE PRICE: 0                    | # OF BEDROOMS: 0                 |
| SALE DESCRIPTION:                | # OF FULL BATHS: 0               |
| SELLER: FRIENDS OF LINDEN PLACE, | # OF HALF BATHS: 0               |
| PRINCIPAL BUILDING AREAS         | # OF ADDITIONAL FIXTURES: 0      |
| GROSS BUILDING AREA: 29223       | # OF KITCHENS: 0                 |
| FINISHED BUILDING AREA: 18433    | # OF FIREPLACES: 8               |
| BASEMENT AREA: 2455              | # OF METAL FIREPLACES: 0         |
| # OF PRINCIPAL BUILDINGS: 2      | # OF BASEMENT GARAGES: 0         |
| ASSESSED VALUES                  |                                  |
| LAND: \$598,700                  |                                  |
| <b>YARD:</b> \$43,100            |                                  |
| <b>BUILDING:</b> \$3,354,600     |                                  |
| TOTAL: \$3,996,400               |                                  |
| SKETCH                           | РНОТО                            |