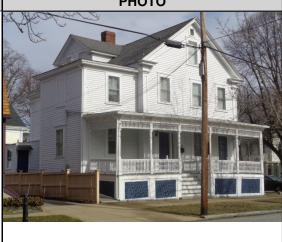

## CAI Property Card Town of Bristol, RI

| GENERAL PROPERTY INFORMATION            | BUILDING EXTERIOR                     |
|-----------------------------------------|---------------------------------------|
| LOCATION: 79 CONSTITUTION ST            | BUILDING STYLE: 2 Family              |
| ACRES: 0.076                            | UNITS: 1                              |
| <b>PARCEL ID:</b> 14 92                 | YEAR BUILT: 1813                      |
| LAND USE CODE: 02                       | FRAME: Wood Frame                     |
| CONDO COMPLEX:                          | <b>EXTERIOR WALL COVER:</b> Clapboard |
| OWNER: DEFELICE, RALPH M. TRUSTEE       | ROOF STYLE: Gable                     |
| CO - OWNER: THE RALPH G. DEFELICE IRREV | ROOF COVER: Asphalt Shin              |
| MAILING ADDRESS: 79 CONSTITUTION ST     | BUILDING INTERIOR                     |
|                                         | INTERIOR WALL: Drywall                |
| ZONING: R-6                             | FLOOR COVER: Hardwood                 |
| PATRIOT ACCOUNT #: 887                  | HEAT TYPE: BB Hot Water               |
| SALE INFORMATION                        | FUEL TYPE: Oil                        |
| <b>SALE DATE</b> : 5/9/2018             | PERCENT A/C: False                    |
| <b>BOOK &amp; PAGE:</b> 1939-95         | # <b>OF ROOMS</b> : 16                |
| SALE PRICE: 0                           | # OF BEDROOMS: 8                      |
| SALE DESCRIPTION: Family Sale           | # OF FULL BATHS: 2                    |
| SELLER: DEFELICE, RALPH G. TRUSTEE      | # OF HALF BATHS: 1                    |
| PRINCIPAL BUILDING AREAS                | # OF ADDITIONAL FIXTURES: 1           |
| GROSS BUILDING AREA: 5061               | # OF KITCHENS: 2                      |
| FINISHED BUILDING AREA: 2888            | # OF FIREPLACES: 0                    |
| BASEMENT AREA: 1229                     | # OF METAL FIREPLACES: 0              |
| # OF PRINCIPAL BUILDINGS: 1             | # OF BASEMENT GARAGES: 0              |
| ASSESSED VALUES                         |                                       |
| LAND: \$199,900                         |                                       |
| YARD: \$8,600                           |                                       |
| <b>BUILDING:</b> \$301,700              |                                       |
| <b>TOTAL:</b> \$510,200                 |                                       |
| SKETCH                                  | РНОТО                                 |