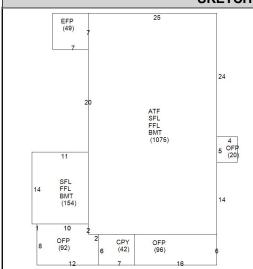

## CAI Property Card Town of Bristol, RI

| GENERAL PROPERTY INFORMATION            | BUILDING EXTERIOR                     |
|-----------------------------------------|---------------------------------------|
| LOCATION: 79 CONSTITUTION ST            | BUILDING STYLE: 2 Family              |
| ACRES: 0.076                            | UNITS: 1                              |
| <b>PARCEL ID:</b> 14 92                 | YEAR BUILT: 1813                      |
| LAND USE CODE: 02                       | FRAME: Wood Frame                     |
| CONDO COMPLEX:                          | <b>EXTERIOR WALL COVER:</b> Clapboard |
| OWNER: DEFELICE, RALPH M. TRUSTEE       | ROOF STYLE: Gable                     |
| CO - OWNER: THE RALPH G. DEFELICE IRREV | ROOF COVER: Asphalt Shin              |
| MAILING ADDRESS: 79 CONSTITUTION ST     | BUILDING INTERIOR                     |
|                                         | INTERIOR WALL: Drywall                |
| ZONING: R-6                             | FLOOR COVER: Hardwood                 |
| PATRIOT ACCOUNT #: 887                  | HEAT TYPE: BB Hot Water               |
| SALE INFORMATION                        | FUEL TYPE: Oil                        |
| <b>SALE DATE</b> : 5/9/2018             | PERCENT A/C: False                    |
| <b>BOOK &amp; PAGE:</b> 1939-95         | # <b>OF ROOMS</b> : 16                |
| SALE PRICE: 0                           | # OF BEDROOMS: 8                      |
| SALE DESCRIPTION: Family Sale           | # OF FULL BATHS: 2                    |
| SELLER: DEFELICE, RALPH G. TRUSTEE      | # OF HALF BATHS: 1                    |
| PRINCIPAL BUILDING AREAS                | # OF ADDITIONAL FIXTURES: 1           |
| GROSS BUILDING AREA: 5061               | # OF KITCHENS: 2                      |
| FINISHED BUILDING AREA: 2888            | # OF FIREPLACES: 0                    |
| BASEMENT AREA: 1229                     | # OF METAL FIREPLACES: 0              |
| # OF PRINCIPAL BUILDINGS: 1             | # OF BASEMENT GARAGES: 0              |
| ASSESSED VALUES                         |                                       |
| LAND: \$199,900                         |                                       |
| YARD: \$8,600                           |                                       |
| <b>BUILDING:</b> \$301,700              |                                       |
| <b>TOTAL:</b> \$510,200                 |                                       |
| SKETCH                                  | РНОТО                                 |