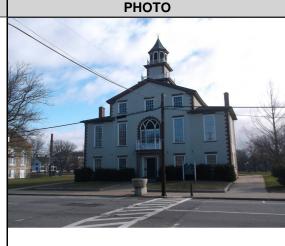

## CAI Property Card Town of Bristol, RI

| GENERAL PROPERTY INFORMATION          | BUILDING EXTERIOR           |
|---------------------------------------|-----------------------------|
| LOCATION: 240 HIGH ST                 | BUILDING STYLE: GovtBldg    |
| ACRES: 0.9183                         | UNITS: 1                    |
| PARCEL ID: 018-0056-000               | YEAR BUILT: 1800            |
| LAND USE CODE: 80                     | FRAME: Masonry              |
| CONDO COMPLEX:                        | EXTERIOR WALL COVER: Stone  |
| OWNER: BRISTOL STATE HOUSE FOUNDATION | ROOF STYLE: Gable           |
| CO - OWNER:                           | ROOF COVER: Asphalt Shin    |
| MAILING ADDRESS: PO BOX 383           | BUILDING INTERIOR           |
|                                       | INTERIOR WALL: Plaster      |
| ZONING: R-6                           | FLOOR COVER:                |
| PATRIOT ACCOUNT #: 1262               | HEAT TYPE: Warm & Cool      |
| SALE INFORMATION                      | FUEL TYPE: Oil              |
| SALE DATE:                            | PERCENT A/C: False          |
| BOOK & PAGE:                          | # OF ROOMS: 0               |
| SALE PRICE: 0                         | # OF BEDROOMS: 0            |
| SALE DESCRIPTION:                     | # OF FULL BATHS: 0          |
| SELLER:                               | # OF HALF BATHS: 0          |
| PRINCIPAL BUILDING AREAS              | # OF ADDITIONAL FIXTURES: 0 |
| GROSS BUILDING AREA: 10540            | # OF KITCHENS: 0            |
| FINISHED BUILDING AREA: 7350          | # OF FIREPLACES: 2          |
| BASEMENT AREA: 2700                   | # OF METAL FIREPLACES: 0    |
| # OF PRINCIPAL BUILDINGS: 1           | # OF BASEMENT GARAGES: 0    |
| ASSESSED VALUES                       |                             |
| <b>LAND:</b> \$184,100                |                             |
| YARD: \$0                             |                             |
| <b>BUILDING:</b> \$1,729,200          |                             |
| TOTAL: \$1,913,300                    |                             |
| SKETCH                                | РНОТО                       |