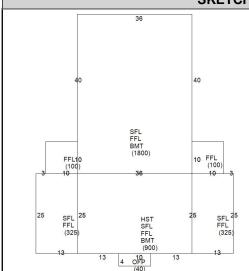

## CAI Property Card Town of Bristol, RI

| GENERAL PROPERTY INFORMATION          | BUILDING EXTERIOR           |
|---------------------------------------|-----------------------------|
| LOCATION: 240 HIGH ST                 | BUILDING STYLE: GovtBldg    |
| ACRES: 0.9183                         | UNITS: 1                    |
| PARCEL ID: 018-0056-000               | YEAR BUILT: 1800            |
| LAND USE CODE: 80                     | FRAME: Masonry              |
| CONDO COMPLEX:                        | EXTERIOR WALL COVER: Stone  |
| OWNER: BRISTOL STATE HOUSE FOUNDATION | ROOF STYLE: Gable           |
| CO - OWNER:                           | ROOF COVER: Asphalt Shin    |
| MAILING ADDRESS: PO BOX 383           | BUILDING INTERIOR           |
|                                       | INTERIOR WALL: Plaster      |
| ZONING: R-6                           | FLOOR COVER:                |
| PATRIOT ACCOUNT #: 1262               | HEAT TYPE: Warm & Cool      |
| SALE INFORMATION                      | FUEL TYPE: Oil              |
| SALE DATE:                            | PERCENT A/C: False          |
| BOOK & PAGE:                          | # OF ROOMS: 0               |
| SALE PRICE: 0                         | # OF BEDROOMS: 0            |
| SALE DESCRIPTION:                     | # OF FULL BATHS: 0          |
| SELLER:                               | # OF HALF BATHS: 0          |
| PRINCIPAL BUILDING AREAS              | # OF ADDITIONAL FIXTURES: 0 |
| GROSS BUILDING AREA: 10540            | # OF KITCHENS: 0            |
| FINISHED BUILDING AREA: 7350          | # OF FIREPLACES: 2          |
| BASEMENT AREA: 2700                   | # OF METAL FIREPLACES: 0    |
| # OF PRINCIPAL BUILDINGS: 1           | # OF BASEMENT GARAGES: 0    |
| ASSESSED VALUES                       |                             |
| <b>LAND:</b> \$184,100                |                             |
| YARD: \$0                             |                             |
| <b>BUILDING:</b> \$1,729,200          |                             |
| TOTAL: \$1,913,300                    |                             |
| SKETCH                                | РНОТО                       |