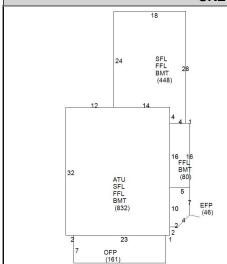

## CAI Property Card Town of Bristol, RI

| GENERAL PROPERTY INFORMATION    | BUILDING EXTERIOR              |
|---------------------------------|--------------------------------|
| LOCATION: 93 BRADFORD ST        | BUILDING STYLE: 2 Family       |
| ACRES: 0.138                    | UNITS: 1                       |
| PARCEL ID: 013-0035-000         | YEAR BUILT: 1800               |
| LAND USE CODE: 02               | FRAME: Wood Frame              |
| CONDO COMPLEX:                  | EXTERIOR WALL COVER: Clapboard |
| OWNER: CAMPAGNA, MICHAEL J.     | ROOF STYLE: Gable              |
| CO - OWNER:                     | ROOF COVER: Asphalt Shin       |
| MAILING ADDRESS: 93 BRADFORD ST | BUILDING INTERIOR              |
|                                 | INTERIOR WALL: Plaster         |
| ZONING: LB                      | FLOOR COVER: Hardwood          |
| PATRIOT ACCOUNT #: 770          | HEAT TYPE: BB Hot Water        |
| SALE INFORMATION                | FUEL TYPE: Oil                 |
| SALE DATE: 10/21/2008           | PERCENT A/C: False             |
| BOOK & PAGE: 1456-326           | # <b>OF ROOMS:</b> 10          |
| <b>SALE PRICE:</b> 400,000      | # OF BEDROOMS: 2               |
| SALE DESCRIPTION: Family Sale   | # OF FULL BATHS: 2             |
| SELLER: CAMPAGNA, VINCENT M     | # OF HALF BATHS: 0             |
| PRINCIPAL BUILDING AREAS        | # OF ADDITIONAL FIXTURES: 1    |
| GROSS BUILDING AREA: 5039       | # OF KITCHENS: 2               |
| FINISHED BUILDING AREA: 2640    | # OF FIREPLACES: 4             |
| BASEMENT AREA: 1360             | # OF METAL FIREPLACES: 0       |
| # OF PRINCIPAL BUILDINGS: 1     | # OF BASEMENT GARAGES: 0       |
| ASSESSED VALUES                 |                                |
| LAND: \$197,500                 |                                |
| YARD: \$11,400                  |                                |
| BUILDING: \$483,500             |                                |
| TOTAL: \$692,400                |                                |
| SKETCH                          | РНОТО                          |