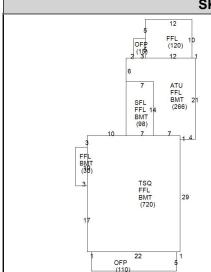

## CAI Property Card Town of Bristol, RI

| GENERAL PROPERTY INFORMATION     | BUILDING EXTERIOR              |
|----------------------------------|--------------------------------|
| LOCATION: 23 BURTON ST           | BUILDING STYLE: Conventional   |
| ACRES: 0.1237                    | UNITS: 4                       |
| PARCEL ID: 015-0077-000          | YEAR BUILT: 1843               |
| LAND USE CODE: 02                | FRAME: Wood Frame              |
| CONDO COMPLEX:                   | EXTERIOR WALL COVER: Clapboard |
| OWNER: BECKMAN, ANNA E           | ROOF STYLE: Gable              |
| CO - OWNER: COHEN, JESSE P TE    | ROOF COVER: Asphalt Shin       |
| MAILING ADDRESS: 23 BURTON ST    | BUILDING INTERIOR              |
|                                  | INTERIOR WALL: Plaster         |
| ZONING: R-6                      | FLOOR COVER: Hardwood          |
| PATRIOT ACCOUNT #: 986           | HEAT TYPE: BB Hot Water        |
| SALE INFORMATION                 | FUEL TYPE: Oil                 |
| SALE DATE: 2/28/2014             | PERCENT A/C: False             |
| BOOK & PAGE: 1746-10             | # OF ROOMS: 22                 |
| <b>SALE PRICE</b> : 425,000      | # OF BEDROOMS: 8               |
| SALE DESCRIPTION:                | # OF FULL BATHS: 2             |
| SELLER: COCHRANE, PAUL F(TRUSTEE | # OF HALF BATHS: 0             |
| PRINCIPAL BUILDING AREAS         | # OF ADDITIONAL FIXTURES: 0    |
| GROSS BUILDING AREA: 4837        | # OF KITCHENS: 1               |
| FINISHED BUILDING AREA: 2512     | # OF FIREPLACES: 0             |
| BASEMENT AREA: 1114              | # OF METAL FIREPLACES: 0       |
| # OF PRINCIPAL BUILDINGS: 2      | # OF BASEMENT GARAGES: 0       |
| ASSESSED VALUES                  |                                |
| LAND: \$208,600                  |                                |
| YARD: \$0                        |                                |
| BUILDING: \$357,500              |                                |
| TOTAL: \$566,100                 |                                |
| SKETCH                           | РНОТО                          |