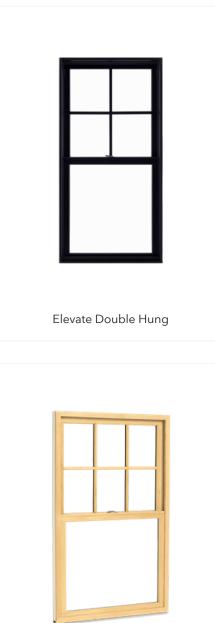

# WINDOWS IN THE ELEVATE COLLECTION

| Elevate Casement |
|------------------|
|                  |

Elevate Double Hung Insert

| Elevate Glider |  |
|----------------|--|
|                |  |