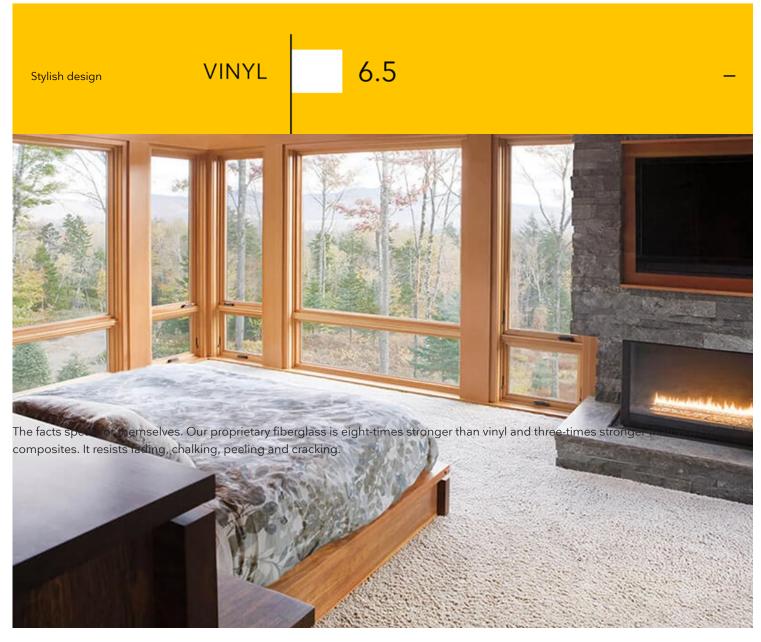

Powerful durability

Marvin is the leader in fiberglass, which outlasts vinyl windows by 38%.<sup>[1]</sup> Our pultruded fiberglass remains stable in extreme temperatures and expands at nearly the same rate as glass, so Elevate windows stay strong and true even in harsh conditions.