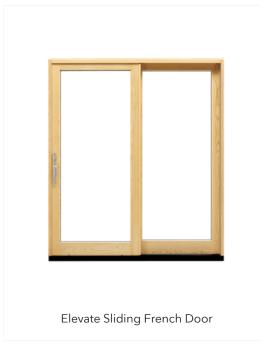

, hardware, and other key details.

DOWNLOAD NOW

# TENSILE STRENGTH



Warm wood interiors and on-trend styles are just the start. We've carefully considered every feature and option so that your windows and doors can make a statement or blend into the decor.

Powerful durability



Marvin is the leader in fiberglass, which outlasts vinyl windows by 38%.<sup>[1]</sup> Our pultruded fiberglass remains stable in extreme temperatures and expands at nearly the same rate as glass, so Elevate windows stay strong and true even in harsh conditions.

# WINDOWS IN THE ELEVATE COLLECTION









| Elevate Casement |
|------------------|
|                  |





Elevate Double Hung Insert

| Elevate Glider |  |
|----------------|--|
|                |  |







# DOORS IN THE ELEVATE COLLECTION











# GET INSPIRED

See how windows and doors can transform a home and spark new design ideas.

VISIT THE GALLERY

# EXPLORE OTHER COLLECTIONS



### MARVIN ESSENTIAL<sup>™</sup> COLLECTION

The Marvin Essential collection has clean lines, powerful performance, and streamlined options, making it easier to achieve design and quality. Its strong, durable fiberglass exteriors and interiors are striking and virtually maintenance free.

LEARN MORE

Marvin experts are experienced in working with architects, builders and homeowners to ensure your vision becomes a reality.

FIND A DEALER PRODUCTS **Our Collections** All Windows All Doors Skylights Spaces SOLUTIONS Coastal Contemporary Historic Design Replacement Well-Being **DESIGN & INSPIRATION** Product Design Options Photo Gallery **Project