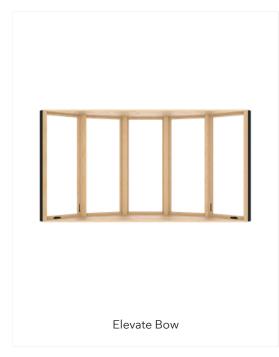

# WINDOWS IN THE ELEVATE COLLECTION

| Elevate Casement |
|------------------|
|                  |

Elevate Double Hung Insert

| Elevate Glider |  |
|----------------|--|
|                |  |