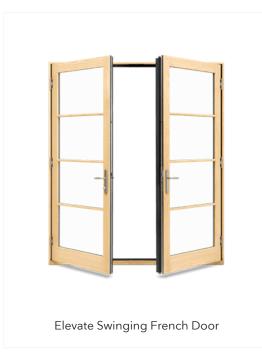

rdware, and other key details.

DOWNLOAD NOW

# TENSILE STRENGTH



Warm wood interiors and on-trend styles are just the start. We've carefully considered every feature and option so that your windows and doors can make a statement or blend into the decor.

Powerful durability



Marvin is the leader in fiberglass, which outlasts vinyl windows by 38%.<sup>[1]</sup> Our pultruded fiberglass remains stable in extreme temperatures and expands at nearly the same rate as glass, so Elevate windows stay strong and true even in harsh conditions.

# WINDOWS IN THE ELEVATE COLLECTION









| Elevate Casement |
|------------------|
|                  |





Elevate Double Hung Insert

| Elevate Glider |  |
|----------------|--|
|                |  |







# DOORS IN THE ELEVATE COLLECTION











# GET INSPIRED

See how windows and doors can transform a home and spark new design ideas.

VISIT THE GALLERY

# EXPLORE OTHER COLLECTIONS



### MARVIN ESSENTIAL<sup>™</sup> COLLECTION

The Marvin Essential collection has clean lines, powerful performance, and streamlined options, making it easier to achieve design and quality. Its strong, durable fiberglass exteriors and interiors are striking and virtually maintenance free.

LEARN MORE

Marvin experts are experienced in working with architects, builders and homeowners to ensure your vision becomes a reality.

FIND A DEALER PRODUCTS **Our Collections** All Windows All Doors Skylights Spaces SOLUTIONS Coastal Contemporary Historic Design Replacement Well-Being **DESIGN & INSPIRATION** Product Design Options Photo Gallery **Project Gal