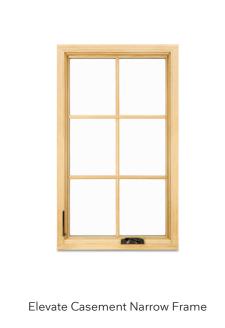

# WINDOWS IN THE ELEVATE COLLECTION

| Elevate Casement |
|------------------|
|                  |

Elevate Double Hung Insert

| Elevate Glider |  |
|----------------|--|
|                |  |