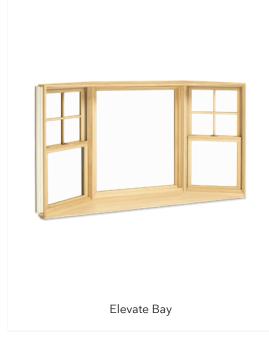

# WINDOWS IN THE ELEVATE COLLECTION

| Elevate Casement |
|------------------|
|                  |

Elevate Double Hung Insert

| Elevate Glider |  |
|----------------|--|
|                |  |