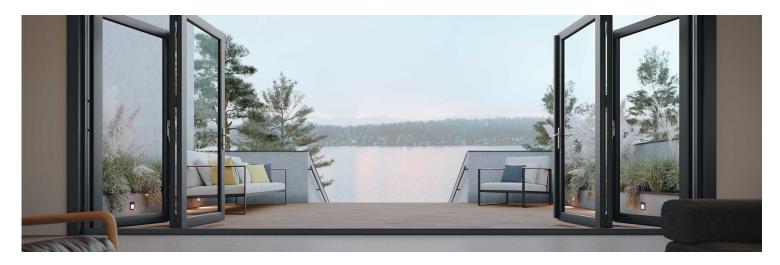

# MARVIN ELEVATE® COLLECTION

Strike the perfect balance of beauty and strength.

The Marvin Elevate<sup>®</sup> collection is an ideal blend of remarkable design and superior strength, bringing balance to your style and performance needs. Proprietary fiberglass exteriors stand up to all elements, outperforming and outlasting vinyl, roll-form aluminum and other composites. Warm wood interiors add timeless beauty, while resilient, long-lasting fiberglass stays strong in even the toughest conditions.

# ELEVATE: BEAUTY MEETS STRENGTH

Proven strength

# TENSILE STRENGTH

Warm wood interiors and on-trend styles are just the start. We've carefully considered every feature and option so that your windows and doors can make a statement or blend into the decor.