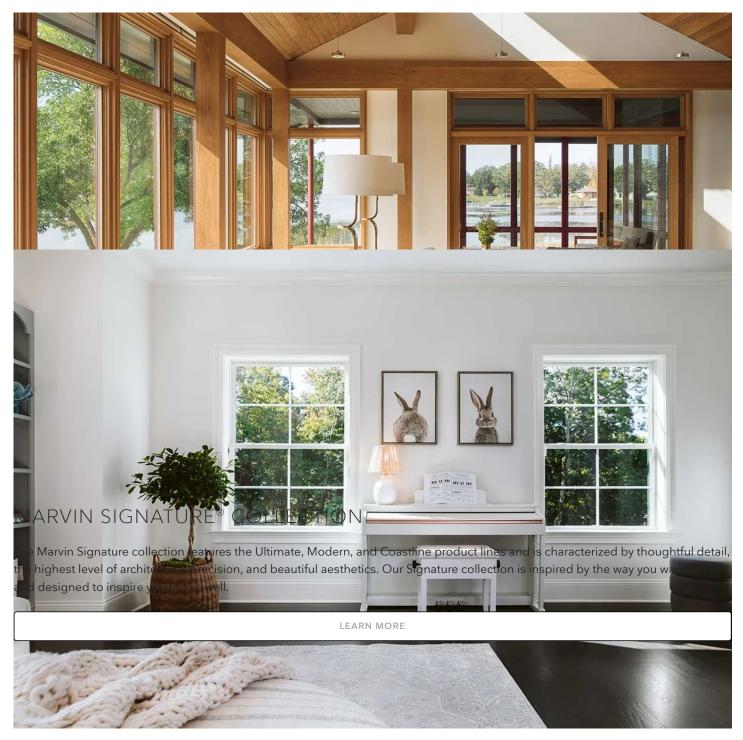

# MARVIN ELEVATE® COLLECTION

Strike the perfect balance of beauty and strength.

The Marvin Elevate<sup>®</sup> collection is an ideal blend of remarkable design and superior strength, bringing balance to your style and performance needs. Proprietary fiberglass exteriors stand up to all elements, outperforming and outlasting vinyl, roll-form aluminum and other composites. Warm wood interiors add timeless beauty, while resilient, long-lasting fiberglass stays strong in even the toughest conditions.

MARVIN 🍥

Products ~

Solutions ~ Insp

Inspiration ~ Why Marvin ~

For Pros