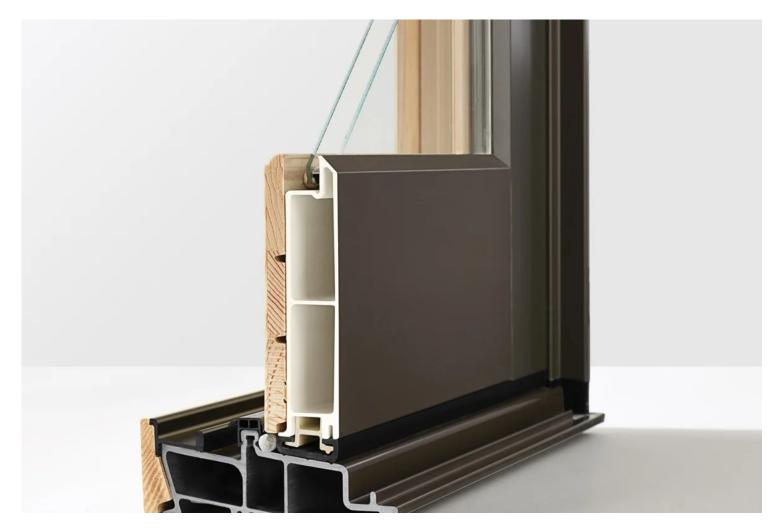

# TENSILE STRENGTH

Warm wood interiors and on-trend styles are just the start. We've carefully considered every feature and option so that your windows and doors can make a statement or blend into the decor.

Powerful durability

Marvin is the leader in fiberglass, which outlasts vinyl windows by 38%.<sup>[1]</sup> Our pultruded fiberglass remains stable in extreme temperatures and expands at nearly the same rate as glass, so Elevate windows stay strong and true even in harsh conditions.