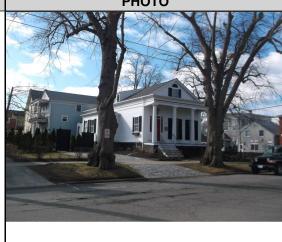

## **CAI Property Card**Town of Bristol, RI

| GENERAL PROPERTY INFORMATION                      | BUILDING EXTERIOR              |
|---------------------------------------------------|--------------------------------|
| LOCATION: 82 CHURCH ST                            | BUILDING STYLE: Restored His   |
| ACRES: 0.1125                                     | UNITS: 1                       |
| <b>PARCEL ID:</b> 19 13                           | YEAR BUILT: 1830               |
| LAND USE CODE: 01                                 | FRAME: Wood Frame              |
| CONDO COMPLEX:                                    | EXTERIOR WALL COVER: Clapboard |
| OWNER: HASLEHURST, ERICH E & SWEENEY TIMOTHY E TE | ROOF STYLE: Gable              |
| CO - OWNER:                                       | ROOF COVER: Asphalt Shin       |
| MAILING ADDRESS: 82 CHURCH ST                     | BUILDING INTERIOR              |
|                                                   | INTERIOR WALL: Drywall         |
| ZONING: R-6                                       | FLOOR COVER: Hardwood          |
| PATRIOT ACCOUNT #: 1275                           | HEAT TYPE: BB Hot Water        |
| SALE INFORMATION                                  | FUEL TYPE: Oil                 |
| <b>SALE DATE</b> : 12/24/2015                     | PERCENT A/C: False             |
| BOOK & PAGE: 1829-81                              | # OF ROOMS: 7                  |
| SALE PRICE: 100                                   | # OF BEDROOMS: 3               |
| SALE DESCRIPTION: Family Sale                     | # OF FULL BATHS: 1             |
| SELLER: SWEENEY, TIMOTHY E                        | # OF HALF BATHS: 1             |
| PRINCIPAL BUILDING AREAS                          | # OF ADDITIONAL FIXTURES: 0    |
| GROSS BUILDING AREA: 2965                         | # OF KITCHENS: 1               |
| FINISHED BUILDING AREA: 1454                      | # OF FIREPLACES: 0             |
| BASEMENT AREA: 833                                | # OF METAL FIREPLACES: 0       |
| # OF PRINCIPAL BUILDINGS: 1                       | # OF BASEMENT GARAGES: 0       |
| ASSESSED VALUES                                   |                                |
| LAND: \$121,100                                   |                                |
| <b>YARD:</b> \$800                                |                                |
| <b>BUILDING:</b> \$326,500                        |                                |
| TOTAL: \$448,400                                  |                                |
| SKETCH                                            | РНОТО                          |
| 16                                                |                                |