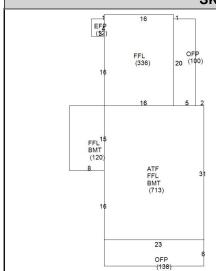

## **CAI Property Card**Town of Bristol, RI

| GENERAL PROPERTY INFORMATION                      | BUILDING EXTERIOR              |
|---------------------------------------------------|--------------------------------|
| LOCATION: 82 CHURCH ST                            | BUILDING STYLE: Restored His   |
| ACRES: 0.1125                                     | UNITS: 1                       |
| <b>PARCEL ID:</b> 19 13                           | YEAR BUILT: 1830               |
| LAND USE CODE: 01                                 | FRAME: Wood Frame              |
| CONDO COMPLEX:                                    | EXTERIOR WALL COVER: Clapboard |
| OWNER: HASLEHURST, ERICH E & SWEENEY TIMOTHY E TE | ROOF STYLE: Gable              |
| CO - OWNER:                                       | ROOF COVER: Asphalt Shin       |
| MAILING ADDRESS: 82 CHURCH ST                     | BUILDING INTERIOR              |
|                                                   | INTERIOR WALL: Drywall         |
| ZONING: R-6                                       | FLOOR COVER: Hardwood          |
| PATRIOT ACCOUNT #: 1275                           | HEAT TYPE: BB Hot Water        |
| SALE INFORMATION                                  | FUEL TYPE: Oil                 |
| <b>SALE DATE</b> : 12/24/2015                     | PERCENT A/C: False             |
| BOOK & PAGE: 1829-81                              | # OF ROOMS: 7                  |
| SALE PRICE: 100                                   | # OF BEDROOMS: 3               |
| SALE DESCRIPTION: Family Sale                     | # OF FULL BATHS: 1             |
| SELLER: SWEENEY, TIMOTHY E                        | # OF HALF BATHS: 1             |
| PRINCIPAL BUILDING AREAS                          | # OF ADDITIONAL FIXTURES: 0    |
| GROSS BUILDING AREA: 2965                         | # OF KITCHENS: 1               |
| FINISHED BUILDING AREA: 1454                      | # OF FIREPLACES: 0             |
| BASEMENT AREA: 833                                | # OF METAL FIREPLACES: 0       |
| # OF PRINCIPAL BUILDINGS: 1                       | # OF BASEMENT GARAGES: 0       |
| ASSESSED VALUES                                   |                                |
| LAND: \$121,100                                   |                                |
| <b>YARD:</b> \$800                                |                                |
| <b>BUILDING:</b> \$326,500                        |                                |
| TOTAL: \$448,400                                  |                                |
| SKETCH                                            | РНОТО                          |
| 16                                                |                                |