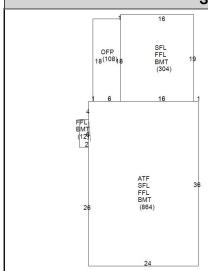

## **CAI Property Card**Town of Bristol, RI

| ,                               |                                |
|---------------------------------|--------------------------------|
| GENERAL PROPERTY INFORMATION    | BUILDING EXTERIOR              |
| LOCATION: 35 CHURCH ST          | BUILDING STYLE: Restored His   |
| ACRES: 0.1149                   | UNITS: 1                       |
| PARCEL ID: 14 48                | YEAR BUILT: 1850               |
| LAND USE CODE: 01               | FRAME: Wood Frame              |
| CONDO COMPLEX:                  | EXTERIOR WALL COVER: Clapboard |
| OWNER: JACOBUS, ROBERT J &      | ROOF STYLE: Gable              |
| CO - OWNER: CAROLINE W TE       | ROOF COVER: Asphalt Shin       |
| MAILING ADDRESS: 35 CHURCH ST   | BUILDING INTERIOR              |
|                                 | INTERIOR WALL: Plaster         |
| ZONING: D                       | FLOOR COVER: Hardwood          |
| PATRIOT ACCOUNT #: 845          | HEAT TYPE: Radiant Hot         |
| SALE INFORMATION                | FUEL TYPE: Gas                 |
| <b>SALE DATE:</b> 5/2/2016      | PERCENT A/C: False             |
| <b>BOOK &amp; PAGE</b> : 1844-5 | # OF ROOMS: 8                  |
| <b>SALE PRICE:</b> 635,000      | # OF BEDROOMS: 3               |
| SALE DESCRIPTION:               | # OF FULL BATHS: 2             |
| SELLER: HOLMES, JOHN A. JR      | # OF HALF BATHS: 1             |
| PRINCIPAL BUILDING AREAS        | # OF ADDITIONAL FIXTURES: 2    |
| GROSS BUILDING AREA: 4500       | # OF KITCHENS: 1               |
| FINISHED BUILDING AREA: 2694    | # OF FIREPLACES: 4             |
| BASEMENT AREA: 1180             | # OF METAL FIREPLACES: 0       |
| # OF PRINCIPAL BUILDINGS: 1     | # OF BASEMENT GARAGES: 0       |
| ASSESSED VALUES                 |                                |
| LAND: \$205,300                 |                                |
| YARD: \$15,800                  |                                |
| <b>BUILDING:</b> \$513,900      |                                |
| TOTAL: \$735,000                |                                |
| SKETCH                          | РНОТО                          |
| 16                              |                                |