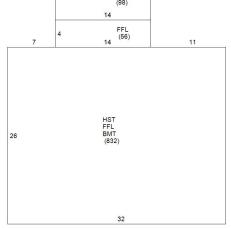

## **CAI Property Card**Town of Bristol, RI

| TOWN OF Bristof, KI                              | ODE 18LA                         |
|--------------------------------------------------|----------------------------------|
| GENERAL PROPERTY INFORMATION                     | BUILDING EXTERIOR                |
| LOCATION: 727 HOPE ST                            | BUILDING STYLE: Cape             |
| ACRES: 0.0813                                    | UNITS: 1                         |
| PARCEL ID: 8 28                                  | YEAR BUILT: 1930                 |
| LAND USE CODE: 01                                | FRAME: Wood Frame                |
| CONDO COMPLEX:                                   | EXTERIOR WALL COVER: Wood Shngle |
| OWNER: JEONG, YEON PYEONG; JONG YEOM & JONTAY JT | ROOF STYLE: Gable                |
| CO - OWNER:                                      | ROOF COVER: Asphalt Shin         |
| MAILING ADDRESS: 6 HOLLY LN                      | BUILDING INTERIOR                |
|                                                  | INTERIOR WALL: Drywall           |
| ZONING: W                                        | FLOOR COVER: Hardwood            |
| PATRIOT ACCOUNT #: 301                           | HEAT TYPE: Radiant Hot           |
| SALE INFORMATION                                 | FUEL TYPE: Oil                   |
| SALE DATE: 12/7/2021                             | PERCENT A/C: True                |
| <b>BOOK &amp; PAGE</b> : 2148-152                | # <b>OF ROOMS</b> : 5            |
| SALE PRICE: 0                                    | # OF BEDROOMS: 2                 |
| SALE DESCRIPTION:                                | # OF FULL BATHS: 1               |
| SELLER: ADE 948, LLC                             | # OF HALF BATHS: 0               |
| PRINCIPAL BUILDING AREAS                         | # OF ADDITIONAL FIXTURES: 0      |
| GROSS BUILDING AREA: 2650                        | # OF KITCHENS: 1                 |
| FINISHED BUILDING AREA: 1304                     | # OF FIREPLACES: 0               |
| BASEMENT AREA: 832                               | # OF METAL FIREPLACES: 0         |
| # OF PRINCIPAL BUILDINGS: 1                      | # OF BASEMENT GARAGES: 1         |
| ASSESSED VALUES                                  |                                  |
| LAND: \$303,000                                  |                                  |
| YARD: \$0                                        |                                  |
| <b>BUILDING:</b> \$267,200                       |                                  |
| TOTAL: \$570,200                                 |                                  |
| SKETCH                                           | РНОТО                            |
| 7 OFP (98) 14 4 FFL (56) 11                      |                                  |