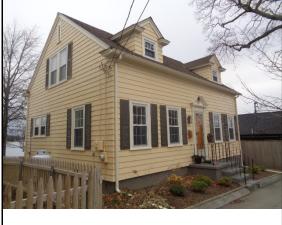

## **CAI Property Card**Town of Bristol, RI

| TOWN OF Bristof, KI                              | ODE 18LA                         |
|--------------------------------------------------|----------------------------------|
| GENERAL PROPERTY INFORMATION                     | BUILDING EXTERIOR                |
| LOCATION: 727 HOPE ST                            | BUILDING STYLE: Cape             |
| ACRES: 0.0813                                    | UNITS: 1                         |
| PARCEL ID: 8 28                                  | YEAR BUILT: 1930                 |
| LAND USE CODE: 01                                | FRAME: Wood Frame                |
| CONDO COMPLEX:                                   | EXTERIOR WALL COVER: Wood Shngle |
| OWNER: JEONG, YEON PYEONG; JONG YEOM & JONTAY JT | ROOF STYLE: Gable                |
| CO - OWNER:                                      | ROOF COVER: Asphalt Shin         |
| MAILING ADDRESS: 6 HOLLY LN                      | BUILDING INTERIOR                |
|                                                  | INTERIOR WALL: Drywall           |
| ZONING: W                                        | FLOOR COVER: Hardwood            |
| PATRIOT ACCOUNT #: 301                           | HEAT TYPE: Radiant Hot           |
| SALE INFORMATION                                 | FUEL TYPE: Oil                   |
| SALE DATE: 12/7/2021                             | PERCENT A/C: True                |
| <b>BOOK &amp; PAGE</b> : 2148-152                | # <b>OF ROOMS</b> : 5            |
| SALE PRICE: 0                                    | # OF BEDROOMS: 2                 |
| SALE DESCRIPTION:                                | # OF FULL BATHS: 1               |
| SELLER: ADE 948, LLC                             | # OF HALF BATHS: 0               |
| PRINCIPAL BUILDING AREAS                         | # OF ADDITIONAL FIXTURES: 0      |
| GROSS BUILDING AREA: 2650                        | # OF KITCHENS: 1                 |
| FINISHED BUILDING AREA: 1304                     | # OF FIREPLACES: 0               |
| BASEMENT AREA: 832                               | # OF METAL FIREPLACES: 0         |
| # OF PRINCIPAL BUILDINGS: 1                      | # OF BASEMENT GARAGES: 1         |
| ASSESSED VALUES                                  |                                  |
| LAND: \$303,000                                  |                                  |
| YARD: \$0                                        |                                  |
| <b>BUILDING:</b> \$267,200                       |                                  |
| TOTAL: \$570,200                                 |                                  |
| SKETCH                                           | РНОТО                            |
| 7 OFP (98) 14 4 FFL (56) 11                      |                                  |