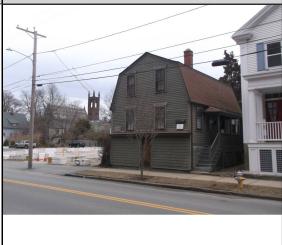

## **CAI Property Card**Town of Bristol, RI

| GENERAL PROPERTY INFORMATION      | BUILDING EXTERIOR                     |
|-----------------------------------|---------------------------------------|
| LOCATION: 82 THAMES ST            | BUILDING STYLE: Restored His          |
| ACRES: 0.0987                     | UNITS: 1                              |
| <b>PARCEL ID:</b> 10 45           | YEAR BUILT: 1771                      |
| LAND USE CODE: 01                 | FRAME: Wood Frame                     |
| CONDO COMPLEX:                    | <b>EXTERIOR WALL COVER:</b> Clapboard |
| OWNER: BARNES, DANIEL L           | ROOF STYLE: Gambrel                   |
| CO - OWNER:                       | ROOF COVER: Asphalt Shin              |
| MAILING ADDRESS: 82 THAMES ST     | BUILDING INTERIOR                     |
|                                   | INTERIOR WALL: Drywall                |
| ZONING: W                         | FLOOR COVER: Hardwood                 |
| PATRIOT ACCOUNT #: 564            | HEAT TYPE: BB Hot Water               |
| SALE INFORMATION                  | FUEL TYPE: Oil                        |
| SALE DATE: 10/28/2022             | PERCENT A/C: False                    |
| <b>BOOK &amp; PAGE</b> : 2193-124 | # OF ROOMS: 4                         |
| <b>SALE PRICE:</b> 415,000        | # OF BEDROOMS: 2                      |
| SALE DESCRIPTION:                 | # OF FULL BATHS: 1                    |
| SELLER: MCKENNA-ZUFELT, JILL MARY | # OF HALF BATHS: 0                    |
| PRINCIPAL BUILDING AREAS          | # OF ADDITIONAL FIXTURES: 0           |
| GROSS BUILDING AREA: 2342         | # OF KITCHENS: 1                      |
| FINISHED BUILDING AREA: 1374      | # OF FIREPLACES: 0                    |
| BASEMENT AREA: 834                | # OF METAL FIREPLACES: 1              |
| # OF PRINCIPAL BUILDINGS: 1       | # OF BASEMENT GARAGES: 0              |
| ASSESSED VALUES                   |                                       |
| LAND: \$199,100                   |                                       |
| YARD: \$0                         |                                       |
| <b>BUILDING:</b> \$235,300        |                                       |
| TOTAL: \$434,400                  |                                       |
| SKETCH                            | РНОТО                                 |
| 7                                 |                                       |