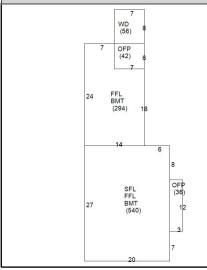

## **CAI Property Card**Town of Bristol, RI

| GENERAL PROPERTY INFORMATION      | BUILDING EXTERIOR                     |
|-----------------------------------|---------------------------------------|
| LOCATION: 82 THAMES ST            | BUILDING STYLE: Restored His          |
| ACRES: 0.0987                     | UNITS: 1                              |
| <b>PARCEL ID:</b> 10 45           | YEAR BUILT: 1771                      |
| LAND USE CODE: 01                 | FRAME: Wood Frame                     |
| CONDO COMPLEX:                    | <b>EXTERIOR WALL COVER:</b> Clapboard |
| OWNER: BARNES, DANIEL L           | ROOF STYLE: Gambrel                   |
| CO - OWNER:                       | ROOF COVER: Asphalt Shin              |
| MAILING ADDRESS: 82 THAMES ST     | BUILDING INTERIOR                     |
|                                   | INTERIOR WALL: Drywall                |
| ZONING: W                         | FLOOR COVER: Hardwood                 |
| PATRIOT ACCOUNT #: 564            | HEAT TYPE: BB Hot Water               |
| SALE INFORMATION                  | FUEL TYPE: Oil                        |
| SALE DATE: 10/28/2022             | PERCENT A/C: False                    |
| <b>BOOK &amp; PAGE</b> : 2193-124 | # OF ROOMS: 4                         |
| <b>SALE PRICE:</b> 415,000        | # OF BEDROOMS: 2                      |
| SALE DESCRIPTION:                 | # OF FULL BATHS: 1                    |
| SELLER: MCKENNA-ZUFELT, JILL MARY | # OF HALF BATHS: 0                    |
| PRINCIPAL BUILDING AREAS          | # OF ADDITIONAL FIXTURES: 0           |
| GROSS BUILDING AREA: 2342         | # OF KITCHENS: 1                      |
| FINISHED BUILDING AREA: 1374      | # OF FIREPLACES: 0                    |
| BASEMENT AREA: 834                | # OF METAL FIREPLACES: 1              |
| # OF PRINCIPAL BUILDINGS: 1       | # OF BASEMENT GARAGES: 0              |
| ASSESSED VALUES                   |                                       |
| LAND: \$199,100                   |                                       |
| YARD: \$0                         |                                       |
| <b>BUILDING:</b> \$235,300        |                                       |
| TOTAL: \$434,400                  |                                       |
| SKETCH                            | РНОТО                                 |
| 7                                 |                                       |