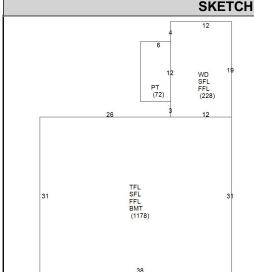

## CAI Property Card Town of Bristol, RI

| GENERAL PROPERTY INFORMATION      | BUILDING EXTERIOR           |
|-----------------------------------|-----------------------------|
| LOCATION: 9 CHURCH ST             | BUILDING STYLE: 2 Family    |
| ACRES: 0.0669                     | UNITS: 1                    |
| PARCEL ID: 010-0030-000           | YEAR BUILT: 1805            |
| LAND USE CODE: 02                 | FRAME: Wood Frame           |
| CONDO COMPLEX:                    | EXTERIOR WALL COVER: Brick  |
| OWNER: NADALIN, DEAN A. ET UX     | ROOF STYLE: Gable           |
| CO - OWNER: MARY C. NADALIN       | ROOF COVER: Asphalt Shin    |
| MAILING ADDRESS: 9 CHURCH ST.     | BUILDING INTERIOR           |
|                                   | INTERIOR WALL: Plaster      |
| ZONING: W                         | FLOOR COVER: Hardwood       |
| PATRIOT ACCOUNT #: 549            | HEAT TYPE: BB Hot Water     |
| SALE INFORMATION                  | FUEL TYPE: Gas              |
| <b>SALE DATE:</b> 5/11/1998       | PERCENT A/C: False          |
| <b>BOOK &amp; PAGE</b> : 649-236  | # OF ROOMS: 11              |
| SALE PRICE: 0                     | # OF BEDROOMS: 5            |
| SALE DESCRIPTION:                 | # OF FULL BATHS: 3          |
| SELLER: NADALIN, DEAN A. ET AL JT | # OF HALF BATHS: 0          |
| PRINCIPAL BUILDING AREAS          | # OF ADDITIONAL FIXTURES: 1 |
| GROSS BUILDING AREA: 5468         | # OF KITCHENS: 2            |
| FINISHED BUILDING AREA: 3990      | # OF FIREPLACES: 2          |
| BASEMENT AREA: 1178               | # OF METAL FIREPLACES: 0    |
| # OF PRINCIPAL BUILDINGS: 1       | # OF BASEMENT GARAGES: 0    |
| ASSESSED VALUES                   |                             |
| LAND: \$186,800                   |                             |
| YARD: \$500                       |                             |
| <b>BUILDING:</b> \$468,900        |                             |
| TOTAL: \$656,200                  |                             |
| SKETCH                            | PHOTO                       |