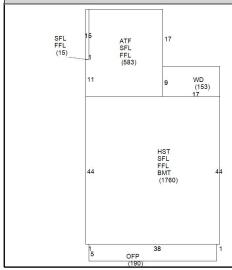

## CAI Property Card Town of Bristol, RI

| GENERAL PROPERTY INFORMATION           | BUILDING EXTERIOR                     |
|----------------------------------------|---------------------------------------|
| LOCATION: 366 HOPE ST                  | BUILDING STYLE: Apt                   |
| ACRES: 0.2654                          | UNITS: 6                              |
| PARCEL ID: 014-0070-000                | YEAR BUILT: 1900                      |
| LAND USE CODE: 03                      | FRAME: Wood Frame                     |
| CONDO COMPLEX:                         | <b>EXTERIOR WALL COVER:</b> Clapboard |
| OWNER: LEONARD PLACE LLC               | ROOF STYLE: Hip                       |
| CO - OWNER:                            | ROOF COVER: Asphalt Shin              |
| MAILING ADDRESS: 385 HIGH ST           | BUILDING INTERIOR                     |
|                                        | INTERIOR WALL: Plaster                |
| ZONING: D                              | FLOOR COVER:                          |
| PATRIOT ACCOUNT #: 866                 | HEAT TYPE: Hydro Forced               |
| SALE INFORMATION                       | FUEL TYPE: Oil                        |
| SALE DATE: 5/29/2014                   | PERCENT A/C: True                     |
| <b>BOOK &amp; PAGE</b> : 1757-114      | # OF ROOMS: 22                        |
| SALE PRICE: 1                          | # OF BEDROOMS: 10                     |
| SALE DESCRIPTION: Business Par         | # OF FULL BATHS: 6                    |
| SELLER: CHAPMAN, KAREN & HARPER, KAREN | # OF HALF BATHS: 0                    |
| PRINCIPAL BUILDING AREAS               | # OF ADDITIONAL FIXTURES: 0           |
| GROSS BUILDING AREA: 11412             | # OF KITCHENS: 6                      |
| FINISHED BUILDING AREA: 8079           | # OF FIREPLACES: 4                    |
| BASEMENT AREA: 1760                    | # OF METAL FIREPLACES: 0              |
| # OF PRINCIPAL BUILDINGS: 2            | # OF BASEMENT GARAGES: 0              |
| ASSESSED VALUES                        |                                       |
| LAND: \$256,200                        |                                       |
| YARD: \$0                              |                                       |
| <b>BUILDING:</b> \$739,700             |                                       |
| TOTAL: \$995,900                       |                                       |
| SKETCH                                 | РНОТО                                 |
|                                        |                                       |