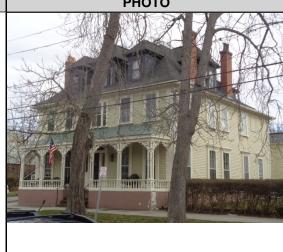

## CAI Property Card Town of Bristol, RI

| GENERAL PROPERTY INFORMATION           | BUILDING EXTERIOR                     |
|----------------------------------------|---------------------------------------|
| LOCATION: 366 HOPE ST                  | BUILDING STYLE: Apt                   |
| ACRES: 0.2654                          | UNITS: 6                              |
| PARCEL ID: 014-0070-000                | YEAR BUILT: 1900                      |
| LAND USE CODE: 03                      | FRAME: Wood Frame                     |
| CONDO COMPLEX:                         | <b>EXTERIOR WALL COVER:</b> Clapboard |
| OWNER: LEONARD PLACE LLC               | ROOF STYLE: Hip                       |
| CO - OWNER:                            | ROOF COVER: Asphalt Shin              |
| MAILING ADDRESS: 385 HIGH ST           | BUILDING INTERIOR                     |
|                                        | INTERIOR WALL: Plaster                |
| ZONING: D                              | FLOOR COVER:                          |
| PATRIOT ACCOUNT #: 866                 | HEAT TYPE: Hydro Forced               |
| SALE INFORMATION                       | FUEL TYPE: Oil                        |
| SALE DATE: 5/29/2014                   | PERCENT A/C: True                     |
| <b>BOOK &amp; PAGE</b> : 1757-114      | # OF ROOMS: 22                        |
| SALE PRICE: 1                          | # OF BEDROOMS: 10                     |
| SALE DESCRIPTION: Business Par         | # OF FULL BATHS: 6                    |
| SELLER: CHAPMAN, KAREN & HARPER, KAREN | # OF HALF BATHS: 0                    |
| PRINCIPAL BUILDING AREAS               | # OF ADDITIONAL FIXTURES: 0           |
| GROSS BUILDING AREA: 11412             | # OF KITCHENS: 6                      |
| FINISHED BUILDING AREA: 8079           | # OF FIREPLACES: 4                    |
| BASEMENT AREA: 1760                    | # OF METAL FIREPLACES: 0              |
| # OF PRINCIPAL BUILDINGS: 2            | # OF BASEMENT GARAGES: 0              |
| ASSESSED VALUES                        |                                       |
| LAND: \$256,200                        |                                       |
| YARD: \$0                              |                                       |
| <b>BUILDING:</b> \$739,700             |                                       |
| TOTAL: \$995,900                       |                                       |
| SKETCH                                 | РНОТО                                 |
|                                        |                                       |