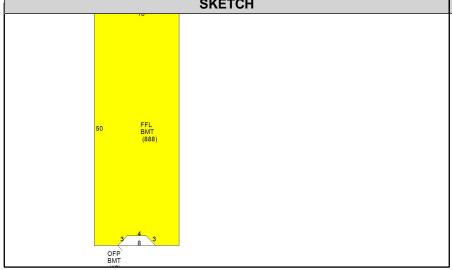

## **CAI Property Card**Town of Bristol, RI

| ,                                                       |                                  |
|---------------------------------------------------------|----------------------------------|
| GENERAL PROPERTY INFORMATION                            | BUILDING EXTERIOR                |
| LOCATION: 553 HOPE ST                                   | BUILDING STYLE: Restaurant       |
| ACRES: 0.0246                                           | UNITS: 1                         |
| PARCEL ID: 009-0070-000                                 | YEAR BUILT: 1900                 |
| LAND USE CODE: 06                                       | FRAME: Masonry                   |
| CONDO COMPLEX:                                          | EXTERIOR WALL COVER: Wood Shngle |
| OWNER: MARSHALL, MAKENZIE D. & MARHSALL, CHRISTINE A. & | ROOF STYLE: Gable                |
| CO - OWNER: MARHSALL, KENNETH A. JT                     | ROOF COVER: Asphalt Shin         |
| MAILING ADDRESS: 553 HOPE ST                            | BUILDING INTERIOR                |
|                                                         | INTERIOR WALL: Plaster           |
| ZONING: LB                                              | FLOOR COVER:                     |
| PATRIOT ACCOUNT #: 483                                  | HEAT TYPE: BB Hot Water          |
| SALE INFORMATION                                        | FUEL TYPE: Oil                   |
| SALE DATE: 12/23/2024                                   | PERCENT A/C: False               |
| <b>BOOK &amp; PAGE</b> : 2268-59                        | # OF ROOMS: 0                    |
| SALE PRICE: 0                                           | # OF BEDROOMS: 0                 |
| SALE DESCRIPTION:                                       | # OF FULL BATHS: 0               |
| SELLER: MARSHALL, KENNETH A & MAKENZIE D TC             | # OF HALF BATHS: 1               |
| PRINCIPAL BUILDING AREAS                                | # OF ADDITIONAL FIXTURES: 3      |
| GROSS BUILDING AREA: 1800                               | # OF KITCHENS: 1                 |
| FINISHED BUILDING AREA: 888                             | # OF FIREPLACES: 0               |
| BASEMENT AREA: 900                                      | # OF METAL FIREPLACES: 0         |
| # OF PRINCIPAL BUILDINGS: 1                             | # OF BASEMENT GARAGES: 0         |
| ASSESSED VALUES                                         |                                  |
| LAND: \$90,800                                          |                                  |
| YARD: \$1,200                                           |                                  |
| <b>BUILDING:</b> \$152,300                              |                                  |
| TOTAL: \$244,300                                        |                                  |
| SKETCH                                                  | РНОТО                            |
|                                                         |                                  |