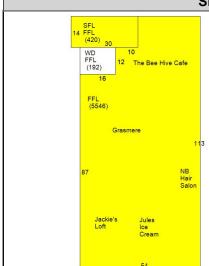

## CAI Property Card Town of Bristol, RI

| GENERAL PROPERTY INFORMATION     | BUILDING EXTERIOR             |
|----------------------------------|-------------------------------|
| LOCATION: 446-448 THAMES ST      | BUILDING STYLE: Retail Condo  |
| ACRES: 0                         | UNITS: 1                      |
| PARCEL ID: 009-0004-001          | YEAR BUILT: 1940              |
| LAND USE CODE: 24                | FRAME: Masonry                |
| CONDO COMPLEX:                   | EXTERIOR WALL COVER: Comm Brk |
| OWNER: JRA REALTY, LLC           | ROOF STYLE: Flat              |
| CO - OWNER:                      | ROOF COVER: Tar & Gravel      |
| MAILING ADDRESS: JONATHAN ARCARI | BUILDING INTERIOR             |
|                                  | INTERIOR WALL: Drywall        |
| ZONING:                          | FLOOR COVER:                  |
| PATRIOT ACCOUNT #: 307           | HEAT TYPE: Warm & Cool        |
| SALE INFORMATION                 | FUEL TYPE: Oil                |
| SALE DATE: 1/17/2020             | PERCENT A/C: True             |
| BOOK & PAGE: 2017-309            | # OF ROOMS: 0                 |
| <b>SALE PRICE:</b> 1,300,000     | # OF BEDROOMS: 0              |
| SALE DESCRIPTION:                | # OF FULL BATHS: 0            |
| SELLER: SJS ASSOCIATES, LLC      | # OF HALF BATHS: 0            |
| PRINCIPAL BUILDING AREAS         | # OF ADDITIONAL FIXTURES: 16  |
| GROSS BUILDING AREA: 6770        | # OF KITCHENS: 1              |
| FINISHED BUILDING AREA: 6578     | # OF FIREPLACES: 0            |
| BASEMENT AREA:                   | # OF METAL FIREPLACES: 0      |
| # OF PRINCIPAL BUILDINGS: 1      | # OF BASEMENT GARAGES: 0      |
| ASSESSED VALUES                  |                               |
| <b>LAND:</b> \$0                 |                               |
| YARD: \$0                        |                               |
| <b>BUILDING:</b> \$1,233,000     |                               |
| TOTAL: \$1,233,000               |                               |
| SKETCH                           | РНОТО                         |
|                                  |                               |