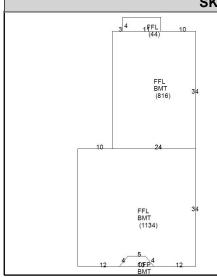

## CAI Property Card Town of Bristol, RI

| GENERAL PROPERTY INFORMATION      | BUILDING EXTERIOR            |
|-----------------------------------|------------------------------|
| LOCATION: 583 HOPE ST             | BUILDING STYLE: RetailStores |
| ACRES: 0.0495                     | UNITS: 1                     |
| PARCEL ID: 009-0016-000           | YEAR BUILT: 1930             |
| LAND USE CODE: 06                 | FRAME: Wood Frame            |
| CONDO COMPLEX:                    | EXTERIOR WALL COVER: Stone   |
| OWNER: HBSBRI, LLC                | ROOF STYLE: Flat             |
| CO - OWNER:                       | ROOF COVER: Asphalt Shin     |
| MAILING ADDRESS: 34 WAGONWHEEL RD | BUILDING INTERIOR            |
|                                   | INTERIOR WALL: Drywall       |
| ZONING: D                         | FLOOR COVER:                 |
| PATRIOT ACCOUNT #: 319            | HEAT TYPE: BB Hot Water      |
| SALE INFORMATION                  | FUEL TYPE: Oil               |
| SALE DATE: 10/8/2024              | PERCENT A/C: False           |
| BOOK & PAGE: 2259-334             | # OF ROOMS: 0                |
| SALE PRICE: 0                     | # OF BEDROOMS: 0             |
| SALE DESCRIPTION:                 | # OF FULL BATHS: 0           |
| SELLER: SHUSMAN, DANIEL J.        | # OF HALF BATHS: 0           |
| PRINCIPAL BUILDING AREAS          | # OF ADDITIONAL FIXTURES: 4  |
| GROSS BUILDING AREA: 3990         | # OF KITCHENS: 0             |
| FINISHED BUILDING AREA: 1994      | # OF FIREPLACES: 0           |
| BASEMENT AREA: 1973               | # OF METAL FIREPLACES: 0     |
| # OF PRINCIPAL BUILDINGS: 1       | # OF BASEMENT GARAGES: 0     |
| ASSESSED VALUES                   |                              |
| LAND: \$182,400                   |                              |
| YARD: \$800                       |                              |
| <b>BUILDING:</b> \$123,900        |                              |
| <b>TOTAL:</b> \$307,100           |                              |
| SKETCH                            | РНОТО                        |