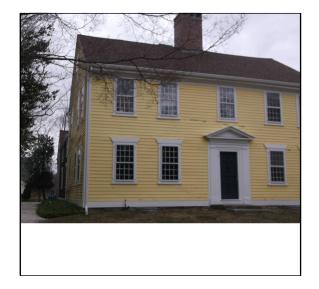

## CAI Property Card Town of Bristol, RI

| PODE ISLAN                                  |
|---------------------------------------------|
| BUILDING EXTERIOR                           |
| BUILDING STYLE: Restored His                |
| UNITS: 1                                    |
| YEAR BUILT: 1798                            |
| FRAME: Wood Frame                           |
| EXTERIOR WALL COVER: Wood Shngle            |
| ROOF STYLE: Gable                           |
| ROOF COVER: Asphalt Shin                    |
| BUILDING INTERIOR                           |
| INTERIOR WALL: Plaster<br>FLOOR COVER: Pine |
| HEAT TYPE: Forced Warm                      |
| FUEL TYPE: Oil                              |
| PERCENT A/C: False                          |
|                                             |
| # OF ROOMS: 9                               |
| # OF BEDROOMS: 4                            |
| # OF FULL BATHS: 1                          |
| # OF HALF BATHS: 1                          |
| # OF ADDITIONAL FIXTURES: 0                 |
| <b># OF KITCHENS:</b> 1                     |
| # OF FIREPLACES: 8                          |
| # OF METAL FIREPLACES: 0                    |
| # OF BASEMENT GARAGES: 0                    |
|                                             |
|                                             |
|                                             |
|                                             |
|                                             |
| РНОТО                                       |
|                                             |
|                                             |
|                                             |