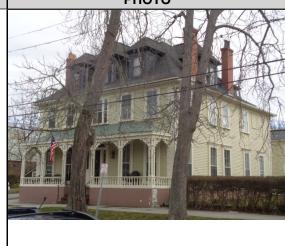

## CAI Property Card Town of Bristol, RI

| GENERAL PROPERTY INFORMATION           | BUILDING EXTERIOR              |
|----------------------------------------|--------------------------------|
| LOCATION: 366 HOPE ST                  | BUILDING STYLE: Apt            |
| ACRES: 0.2654                          | UNITS: 6                       |
| PARCEL ID: 014-0070-000                | YEAR BUILT: 1900               |
| LAND USE CODE: 03                      | FRAME: Wood Frame              |
| CONDO COMPLEX:                         | EXTERIOR WALL COVER: Clapboard |
| OWNER: LEONARD PLACE LLC               | ROOF STYLE: Hip                |
| CO - OWNER:                            | ROOF COVER: Asphalt Shin       |
| MAILING ADDRESS: 385 HIGH ST           | BUILDING INTERIOR              |
|                                        | INTERIOR WALL: Plaster         |
| ZONING: D                              | FLOOR COVER:                   |
| PATRIOT ACCOUNT #: 866                 | HEAT TYPE: Hydro Forced        |
| SALE INFORMATION                       | FUEL TYPE: Oil                 |
| SALE DATE: 5/29/2014                   | PERCENT A/C: True              |
| <b>BOOK &amp; PAGE:</b> 1757-114       | # OF ROOMS: 22                 |
| SALE PRICE: 1                          | # OF BEDROOMS: 10              |
| SALE DESCRIPTION: Business Par         | # OF FULL BATHS: 6             |
| SELLER: CHAPMAN, KAREN & HARPER, KAREN | # OF HALF BATHS: 0             |
| PRINCIPAL BUILDING AREAS               | # OF ADDITIONAL FIXTURES: 0    |
| GROSS BUILDING AREA: 11412             | # OF KITCHENS: 6               |
| FINISHED BUILDING AREA: 8079           | # OF FIREPLACES: 4             |
| BASEMENT AREA: 1760                    | # OF METAL FIREPLACES: 0       |
| # OF PRINCIPAL BUILDINGS: 2            | # OF BASEMENT GARAGES: 0       |
| ASSESSED VALUES                        |                                |
| LAND: \$256,200                        |                                |
| YARD: \$0                              |                                |
| <b>BUILDING:</b> \$739,700             |                                |
| <b>TOTAL:</b> \$995,900                |                                |
| SKETCH                                 | РНОТО                          |
|                                        |                                |