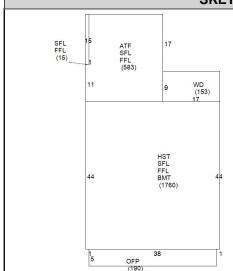

## CAI Property Card Town of Bristol, RI

| GENERAL PROPERTY INFORMATION           | BUILDING EXTERIOR              |
|----------------------------------------|--------------------------------|
| LOCATION: 366 HOPE ST                  | BUILDING STYLE: Apt            |
| ACRES: 0.2654                          | UNITS: 6                       |
| PARCEL ID: 014-0070-000                | YEAR BUILT: 1900               |
| LAND USE CODE: 03                      | FRAME: Wood Frame              |
| CONDO COMPLEX:                         | EXTERIOR WALL COVER: Clapboard |
| OWNER: LEONARD PLACE LLC               | ROOF STYLE: Hip                |
| CO - OWNER:                            | ROOF COVER: Asphalt Shin       |
| MAILING ADDRESS: 385 HIGH ST           | BUILDING INTERIOR              |
|                                        | INTERIOR WALL: Plaster         |
| ZONING: D                              | FLOOR COVER:                   |
| PATRIOT ACCOUNT #: 866                 | HEAT TYPE: Hydro Forced        |
| SALE INFORMATION                       | FUEL TYPE: Oil                 |
| SALE DATE: 5/29/2014                   | PERCENT A/C: True              |
| <b>BOOK &amp; PAGE:</b> 1757-114       | # OF ROOMS: 22                 |
| SALE PRICE: 1                          | # OF BEDROOMS: 10              |
| SALE DESCRIPTION: Business Par         | # OF FULL BATHS: 6             |
| SELLER: CHAPMAN, KAREN & HARPER, KAREN | # OF HALF BATHS: 0             |
| PRINCIPAL BUILDING AREAS               | # OF ADDITIONAL FIXTURES: 0    |
| GROSS BUILDING AREA: 11412             | # OF KITCHENS: 6               |
| FINISHED BUILDING AREA: 8079           | # OF FIREPLACES: 4             |
| BASEMENT AREA: 1760                    | # OF METAL FIREPLACES: 0       |
| # OF PRINCIPAL BUILDINGS: 2            | # OF BASEMENT GARAGES: 0       |
| ASSESSED VALUES                        |                                |
| LAND: \$256,200                        |                                |
| YARD: \$0                              |                                |
| <b>BUILDING:</b> \$739,700             |                                |
| <b>TOTAL:</b> \$995,900                |                                |
| SKETCH                                 | РНОТО                          |
|                                        |                                |