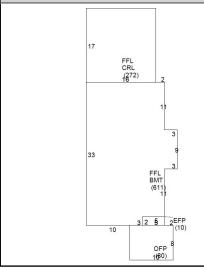

## CAI Property Card Town of Bristol, RI

| GENERAL PROPERTY INFORMATION              | BUILDING EXTERIOR                |
|-------------------------------------------|----------------------------------|
| LOCATION: 8 CONSTITUTION ST               | BUILDING STYLE: Cottage          |
| ACRES: 0.0615                             | UNITS: 1                         |
| PARCEL ID: 011-0020-000                   | YEAR BUILT: 1910                 |
| LAND USE CODE: 01                         | FRAME: Wood Frame                |
| CONDO COMPLEX:                            | EXTERIOR WALL COVER: Wood Shngle |
| OWNER: JM BRISTOL LLC                     | ROOF STYLE: Hip                  |
| CO - OWNER: C/O DARROW EVERETT LLP        | ROOF COVER: Asphalt Shin         |
| MAILING ADDRESS: 1 TURKS HEAD PL, 12TH FL | BUILDING INTERIOR                |
|                                           | INTERIOR WALL: Plaster           |
| ZONING: R-6                               | FLOOR COVER: Hardwood            |
| PATRIOT ACCOUNT #: 648                    | HEAT TYPE: BB Hot Water          |
| SALE INFORMATION                          | FUEL TYPE: Oil                   |
| SALE DATE: 7/25/2024                      | PERCENT A/C: False               |
| BOOK & PAGE: 2251-227                     | # OF ROOMS: 5                    |
| <b>SALE PRICE:</b> 300,000                | # OF BEDROOMS: 2                 |
| SALE DESCRIPTION: Private Sale            | # OF FULL BATHS: 1               |
| SELLER: HALSEY PROPERTIES, LLC            | # OF HALF BATHS: 0               |
| PRINCIPAL BUILDING AREAS                  | # OF ADDITIONAL FIXTURES: 0      |
| GROSS BUILDING AREA: 1856                 | # OF KITCHENS: 1                 |
| FINISHED BUILDING AREA: 883               | # OF FIREPLACES: 0               |
| BASEMENT AREA: 611                        | # OF METAL FIREPLACES: 1         |
| # OF PRINCIPAL BUILDINGS: 1               | # OF BASEMENT GARAGES: 0         |
| ASSESSED VALUES                           |                                  |
| LAND: \$231,000                           |                                  |
| YARD: \$3,000                             |                                  |
| <b>BUILDING:</b> \$133,400                |                                  |
| TOTAL: \$367,400                          |                                  |
| SKETCH                                    | РНОТО                            |
|                                           |                                  |