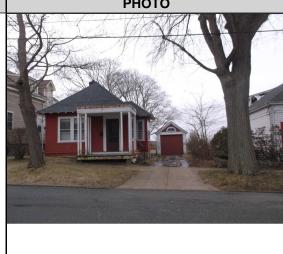

## CAI Property Card Town of Bristol, RI

| GENERAL PROPERTY INFORMATION              | BUILDING EXTERIOR                |
|-------------------------------------------|----------------------------------|
| LOCATION: 8 CONSTITUTION ST               | BUILDING STYLE: Cottage          |
| ACRES: 0.0615                             | UNITS: 1                         |
| PARCEL ID: 011-0020-000                   | YEAR BUILT: 1910                 |
| LAND USE CODE: 01                         | FRAME: Wood Frame                |
| CONDO COMPLEX:                            | EXTERIOR WALL COVER: Wood Shngle |
| OWNER: JM BRISTOL LLC                     | ROOF STYLE: Hip                  |
| CO - OWNER: C/O DARROW EVERETT LLP        | ROOF COVER: Asphalt Shin         |
| MAILING ADDRESS: 1 TURKS HEAD PL, 12TH FL | BUILDING INTERIOR                |
|                                           | INTERIOR WALL: Plaster           |
| ZONING: R-6                               | FLOOR COVER: Hardwood            |
| PATRIOT ACCOUNT #: 648                    | HEAT TYPE: BB Hot Water          |
| SALE INFORMATION                          | FUEL TYPE: Oil                   |
| SALE DATE: 7/25/2024                      | PERCENT A/C: False               |
| BOOK & PAGE: 2251-227                     | # OF ROOMS: 5                    |
| <b>SALE PRICE:</b> 300,000                | # OF BEDROOMS: 2                 |
| SALE DESCRIPTION: Private Sale            | # OF FULL BATHS: 1               |
| SELLER: HALSEY PROPERTIES, LLC            | # OF HALF BATHS: 0               |
| PRINCIPAL BUILDING AREAS                  | # OF ADDITIONAL FIXTURES: 0      |
| GROSS BUILDING AREA: 1856                 | # OF KITCHENS: 1                 |
| FINISHED BUILDING AREA: 883               | # OF FIREPLACES: 0               |
| BASEMENT AREA: 611                        | # OF METAL FIREPLACES: 1         |
| # OF PRINCIPAL BUILDINGS: 1               | # OF BASEMENT GARAGES: 0         |
| ASSESSED VALUES                           |                                  |
| LAND: \$231,000                           |                                  |
| YARD: \$3,000                             |                                  |
| <b>BUILDING:</b> \$133,400                |                                  |
| TOTAL: \$367,400                          |                                  |
| SKETCH                                    | РНОТО                            |
|                                           |                                  |