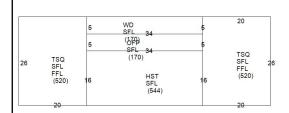

## CAI Property Card Town of Bristol, RI

| GENERAL PROPERTY INFORMATION        | BUILDING EXTERIOR                |
|-------------------------------------|----------------------------------|
| LOCATION: 267 THAMES ST             | BUILDING STYLE: Mixed Use        |
| ACRES: 1.71                         | UNITS: 2                         |
| PARCEL ID: 009-0050-000             | YEAR BUILT: 1900                 |
| LAND USE CODE: 06                   | FRAME: Wood Frame                |
| CONDO COMPLEX:                      | EXTERIOR WALL COVER: Wood Shngle |
| OWNER: TSL LLC                      | ROOF STYLE: Gable                |
| CO - OWNER:                         | ROOF COVER: Asphalt Shin         |
| MAILING ADDRESS: 244 GANO ST        | BUILDING INTERIOR                |
|                                     | INTERIOR WALL: Drywall           |
| ZONING: W                           | FLOOR COVER:                     |
| PATRIOT ACCOUNT #: 467              | HEAT TYPE: Warm & Cool           |
| SALE INFORMATION                    | FUEL TYPE: Oil                   |
| <b>SALE DATE:</b> 9/9/2015          | PERCENT A/C: False               |
| <b>BOOK &amp; PAGE</b> : 1816-343   | # <b>OF ROOMS:</b> 12            |
| <b>SALE PRICE:</b> 7,482,000        | # OF BEDROOMS: 6                 |
| SALE DESCRIPTION: Multiple Lot      | # OF FULL BATHS: 2               |
| SELLER: MILES AVE. PROPERTY CO, LLC | # OF HALF BATHS: 1               |
| PRINCIPAL BUILDING AREAS            | # OF ADDITIONAL FIXTURES: 0      |
| GROSS BUILDING AREA: 75443          | # OF KITCHENS: 2                 |
| FINISHED BUILDING AREA: 56928       | # OF FIREPLACES: 0               |
| BASEMENT AREA:                      | # OF METAL FIREPLACES: 0         |
| # OF PRINCIPAL BUILDINGS: 7         | # OF BASEMENT GARAGES: 0         |
| ASSESSED VALUES                     |                                  |
| LAND: \$2,250,300                   |                                  |
| YARD: \$6,000                       |                                  |
| <b>BUILDING:</b> \$5,508,000        |                                  |
| <b>TOTAL:</b> \$7,764,300           |                                  |
| SKETCH                              | РНОТО                            |
|                                     |                                  |