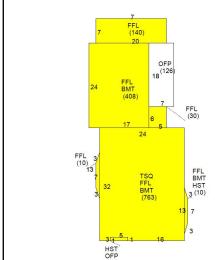

## **CAI Property Card**Town of Bristol, RI

| GENERAL PROPERTY INFORMATION         | BUILDING EXTERIOR                |
|--------------------------------------|----------------------------------|
| LOCATION: 14 UNION ST                | BUILDING STYLE: Restored His     |
| ACRES: 0.298                         | UNITS: 1                         |
| PARCEL ID: 15 52                     | YEAR BUILT: 1846                 |
| LAND USE CODE: 01                    | FRAME: Wood Frame                |
| CONDO COMPLEX:                       | EXTERIOR WALL COVER: Wood Shngle |
| OWNER: CABRAL, LOUIS A &             | ROOF STYLE: Gable                |
| CO - OWNER: GREENWELL, JOAN F TE     | ROOF COVER: Asphalt Shin         |
| MAILING ADDRESS: 14 UNION ST         | BUILDING INTERIOR                |
|                                      | INTERIOR WALL: Plaster           |
| ZONING: R-6                          | FLOOR COVER: Hardwood            |
| PATRIOT ACCOUNT #: 961               | HEAT TYPE: BB Hot Water          |
| SALE INFORMATION                     | FUEL TYPE: Gas                   |
| SALE DATE: 4/17/2020                 | PERCENT A/C: False               |
| BOOK & PAGE: 2030-21                 | # OF ROOMS: 8                    |
| <b>SALE PRICE:</b> 705,000           | # OF BEDROOMS: 3                 |
| SALE DESCRIPTION:                    | # OF FULL BATHS: 1               |
| SELLER: WESTON, EDWIN J & BETTY A LE | # OF HALF BATHS: 1               |
| PRINCIPAL BUILDING AREAS             | # OF ADDITIONAL FIXTURES: 0      |
| GROSS BUILDING AREA: 3456            | # OF KITCHENS: 1                 |
| FINISHED BUILDING AREA: 1941         | # OF FIREPLACES: 1               |
| BASEMENT AREA: 1186                  | # OF METAL FIREPLACES: 1         |
| # OF PRINCIPAL BUILDINGS: 1          | # OF BASEMENT GARAGES: 0         |
| ASSESSED VALUES                      |                                  |
| LAND: \$258,500                      |                                  |
| YARD: \$15,700                       |                                  |
| <b>BUILDING:</b> \$402,700           |                                  |
| TOTAL: \$676,900                     |                                  |
| SKETCH                               | РНОТО                            |
| 7                                    |                                  |