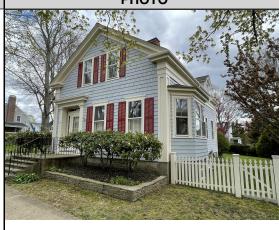

## **CAI Property Card**Town of Bristol, RI

| GENERAL PROPERTY INFORMATION         | BUILDING EXTERIOR                |
|--------------------------------------|----------------------------------|
| LOCATION: 14 UNION ST                | BUILDING STYLE: Restored His     |
| ACRES: 0.298                         | UNITS: 1                         |
| PARCEL ID: 15 52                     | YEAR BUILT: 1846                 |
| LAND USE CODE: 01                    | FRAME: Wood Frame                |
| CONDO COMPLEX:                       | EXTERIOR WALL COVER: Wood Shngle |
| OWNER: CABRAL, LOUIS A &             | ROOF STYLE: Gable                |
| CO - OWNER: GREENWELL, JOAN F TE     | ROOF COVER: Asphalt Shin         |
| MAILING ADDRESS: 14 UNION ST         | BUILDING INTERIOR                |
|                                      | INTERIOR WALL: Plaster           |
| ZONING: R-6                          | FLOOR COVER: Hardwood            |
| PATRIOT ACCOUNT #: 961               | HEAT TYPE: BB Hot Water          |
| SALE INFORMATION                     | FUEL TYPE: Gas                   |
| SALE DATE: 4/17/2020                 | PERCENT A/C: False               |
| BOOK & PAGE: 2030-21                 | # OF ROOMS: 8                    |
| <b>SALE PRICE:</b> 705,000           | # OF BEDROOMS: 3                 |
| SALE DESCRIPTION:                    | # OF FULL BATHS: 1               |
| SELLER: WESTON, EDWIN J & BETTY A LE | # OF HALF BATHS: 1               |
| PRINCIPAL BUILDING AREAS             | # OF ADDITIONAL FIXTURES: 0      |
| GROSS BUILDING AREA: 3456            | # OF KITCHENS: 1                 |
| FINISHED BUILDING AREA: 1941         | # OF FIREPLACES: 1               |
| BASEMENT AREA: 1186                  | # OF METAL FIREPLACES: 1         |
| # OF PRINCIPAL BUILDINGS: 1          | # OF BASEMENT GARAGES: 0         |
| ASSESSED VALUES                      |                                  |
| LAND: \$258,500                      |                                  |
| YARD: \$15,700                       |                                  |
| <b>BUILDING:</b> \$402,700           |                                  |
| TOTAL: \$676,900                     |                                  |
| SKETCH                               | РНОТО                            |
| 7                                    |                                  |