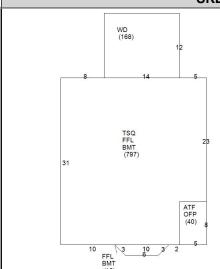

## **CAI Property Card**Town of Bristol, RI

| GENERAL PROPERTY INFORMATION      | BUILDING EXTERIOR                                                                                                                                                                                                                                                                                                                                                                                                                                                                                                                                                                                                                                                                                                                                                                                                                                                                                                                                                                                                                                                                                                                                                                                                                                                                                                                                                                                                                                                                                                                                                                                                                                                                                                                                                                                                                                                                                                                                                                                                                                                                                                              |
|-----------------------------------|--------------------------------------------------------------------------------------------------------------------------------------------------------------------------------------------------------------------------------------------------------------------------------------------------------------------------------------------------------------------------------------------------------------------------------------------------------------------------------------------------------------------------------------------------------------------------------------------------------------------------------------------------------------------------------------------------------------------------------------------------------------------------------------------------------------------------------------------------------------------------------------------------------------------------------------------------------------------------------------------------------------------------------------------------------------------------------------------------------------------------------------------------------------------------------------------------------------------------------------------------------------------------------------------------------------------------------------------------------------------------------------------------------------------------------------------------------------------------------------------------------------------------------------------------------------------------------------------------------------------------------------------------------------------------------------------------------------------------------------------------------------------------------------------------------------------------------------------------------------------------------------------------------------------------------------------------------------------------------------------------------------------------------------------------------------------------------------------------------------------------------|
| LOCATION: 15 BURTON ST            | BUILDING STYLE: Conventional                                                                                                                                                                                                                                                                                                                                                                                                                                                                                                                                                                                                                                                                                                                                                                                                                                                                                                                                                                                                                                                                                                                                                                                                                                                                                                                                                                                                                                                                                                                                                                                                                                                                                                                                                                                                                                                                                                                                                                                                                                                                                                   |
| ACRES: 0.1407                     | UNITS: 1                                                                                                                                                                                                                                                                                                                                                                                                                                                                                                                                                                                                                                                                                                                                                                                                                                                                                                                                                                                                                                                                                                                                                                                                                                                                                                                                                                                                                                                                                                                                                                                                                                                                                                                                                                                                                                                                                                                                                                                                                                                                                                                       |
| <b>PARCEL ID:</b> 15 79           | YEAR BUILT: 1880                                                                                                                                                                                                                                                                                                                                                                                                                                                                                                                                                                                                                                                                                                                                                                                                                                                                                                                                                                                                                                                                                                                                                                                                                                                                                                                                                                                                                                                                                                                                                                                                                                                                                                                                                                                                                                                                                                                                                                                                                                                                                                               |
| LAND USE CODE: 01                 | FRAME: Wood Frame                                                                                                                                                                                                                                                                                                                                                                                                                                                                                                                                                                                                                                                                                                                                                                                                                                                                                                                                                                                                                                                                                                                                                                                                                                                                                                                                                                                                                                                                                                                                                                                                                                                                                                                                                                                                                                                                                                                                                                                                                                                                                                              |
| CONDO COMPLEX:                    | EXTERIOR WALL COVER: Clapboard                                                                                                                                                                                                                                                                                                                                                                                                                                                                                                                                                                                                                                                                                                                                                                                                                                                                                                                                                                                                                                                                                                                                                                                                                                                                                                                                                                                                                                                                                                                                                                                                                                                                                                                                                                                                                                                                                                                                                                                                                                                                                                 |
| OWNER: DAWSON, THOMAS A &         | ROOF STYLE: Gable                                                                                                                                                                                                                                                                                                                                                                                                                                                                                                                                                                                                                                                                                                                                                                                                                                                                                                                                                                                                                                                                                                                                                                                                                                                                                                                                                                                                                                                                                                                                                                                                                                                                                                                                                                                                                                                                                                                                                                                                                                                                                                              |
| CO - OWNER: LEE H TE              | ROOF COVER: Asphalt Shin                                                                                                                                                                                                                                                                                                                                                                                                                                                                                                                                                                                                                                                                                                                                                                                                                                                                                                                                                                                                                                                                                                                                                                                                                                                                                                                                                                                                                                                                                                                                                                                                                                                                                                                                                                                                                                                                                                                                                                                                                                                                                                       |
| MAILING ADDRESS: 15 BURTON ST     | BUILDING INTERIOR                                                                                                                                                                                                                                                                                                                                                                                                                                                                                                                                                                                                                                                                                                                                                                                                                                                                                                                                                                                                                                                                                                                                                                                                                                                                                                                                                                                                                                                                                                                                                                                                                                                                                                                                                                                                                                                                                                                                                                                                                                                                                                              |
|                                   | INTERIOR WALL: Drywall                                                                                                                                                                                                                                                                                                                                                                                                                                                                                                                                                                                                                                                                                                                                                                                                                                                                                                                                                                                                                                                                                                                                                                                                                                                                                                                                                                                                                                                                                                                                                                                                                                                                                                                                                                                                                                                                                                                                                                                                                                                                                                         |
| ZONING: R-6                       | FLOOR COVER: Hardwood                                                                                                                                                                                                                                                                                                                                                                                                                                                                                                                                                                                                                                                                                                                                                                                                                                                                                                                                                                                                                                                                                                                                                                                                                                                                                                                                                                                                                                                                                                                                                                                                                                                                                                                                                                                                                                                                                                                                                                                                                                                                                                          |
| PATRIOT ACCOUNT #: 988            | HEAT TYPE: BB Hot Water                                                                                                                                                                                                                                                                                                                                                                                                                                                                                                                                                                                                                                                                                                                                                                                                                                                                                                                                                                                                                                                                                                                                                                                                                                                                                                                                                                                                                                                                                                                                                                                                                                                                                                                                                                                                                                                                                                                                                                                                                                                                                                        |
| SALE INFORMATION                  | FUEL TYPE: Oil                                                                                                                                                                                                                                                                                                                                                                                                                                                                                                                                                                                                                                                                                                                                                                                                                                                                                                                                                                                                                                                                                                                                                                                                                                                                                                                                                                                                                                                                                                                                                                                                                                                                                                                                                                                                                                                                                                                                                                                                                                                                                                                 |
| SALE DATE: 8/10/2017              | PERCENT A/C: False                                                                                                                                                                                                                                                                                                                                                                                                                                                                                                                                                                                                                                                                                                                                                                                                                                                                                                                                                                                                                                                                                                                                                                                                                                                                                                                                                                                                                                                                                                                                                                                                                                                                                                                                                                                                                                                                                                                                                                                                                                                                                                             |
| <b>BOOK &amp; PAGE</b> : 1904-130 | # OF ROOMS: 7                                                                                                                                                                                                                                                                                                                                                                                                                                                                                                                                                                                                                                                                                                                                                                                                                                                                                                                                                                                                                                                                                                                                                                                                                                                                                                                                                                                                                                                                                                                                                                                                                                                                                                                                                                                                                                                                                                                                                                                                                                                                                                                  |
| <b>SALE PRICE:</b> 435,000        | # OF BEDROOMS: 4                                                                                                                                                                                                                                                                                                                                                                                                                                                                                                                                                                                                                                                                                                                                                                                                                                                                                                                                                                                                                                                                                                                                                                                                                                                                                                                                                                                                                                                                                                                                                                                                                                                                                                                                                                                                                                                                                                                                                                                                                                                                                                               |
| SALE DESCRIPTION:                 | # OF FULL BATHS: 2                                                                                                                                                                                                                                                                                                                                                                                                                                                                                                                                                                                                                                                                                                                                                                                                                                                                                                                                                                                                                                                                                                                                                                                                                                                                                                                                                                                                                                                                                                                                                                                                                                                                                                                                                                                                                                                                                                                                                                                                                                                                                                             |
| SELLER: SALINGER, JOHN J III      | # OF HALF BATHS: 0                                                                                                                                                                                                                                                                                                                                                                                                                                                                                                                                                                                                                                                                                                                                                                                                                                                                                                                                                                                                                                                                                                                                                                                                                                                                                                                                                                                                                                                                                                                                                                                                                                                                                                                                                                                                                                                                                                                                                                                                                                                                                                             |
| PRINCIPAL BUILDING AREAS          | # OF ADDITIONAL FIXTURES: 0                                                                                                                                                                                                                                                                                                                                                                                                                                                                                                                                                                                                                                                                                                                                                                                                                                                                                                                                                                                                                                                                                                                                                                                                                                                                                                                                                                                                                                                                                                                                                                                                                                                                                                                                                                                                                                                                                                                                                                                                                                                                                                    |
| GROSS BUILDING AREA: 2671         | # OF KITCHENS: 1                                                                                                                                                                                                                                                                                                                                                                                                                                                                                                                                                                                                                                                                                                                                                                                                                                                                                                                                                                                                                                                                                                                                                                                                                                                                                                                                                                                                                                                                                                                                                                                                                                                                                                                                                                                                                                                                                                                                                                                                                                                                                                               |
| FINISHED BUILDING AREA: 1427      | # OF FIREPLACES: 1                                                                                                                                                                                                                                                                                                                                                                                                                                                                                                                                                                                                                                                                                                                                                                                                                                                                                                                                                                                                                                                                                                                                                                                                                                                                                                                                                                                                                                                                                                                                                                                                                                                                                                                                                                                                                                                                                                                                                                                                                                                                                                             |
| BASEMENT AREA: 813                | # OF METAL FIREPLACES: 0                                                                                                                                                                                                                                                                                                                                                                                                                                                                                                                                                                                                                                                                                                                                                                                                                                                                                                                                                                                                                                                                                                                                                                                                                                                                                                                                                                                                                                                                                                                                                                                                                                                                                                                                                                                                                                                                                                                                                                                                                                                                                                       |
| # OF PRINCIPAL BUILDINGS: 1       | # OF BASEMENT GARAGES: 0                                                                                                                                                                                                                                                                                                                                                                                                                                                                                                                                                                                                                                                                                                                                                                                                                                                                                                                                                                                                                                                                                                                                                                                                                                                                                                                                                                                                                                                                                                                                                                                                                                                                                                                                                                                                                                                                                                                                                                                                                                                                                                       |
| ASSESSED VALUES                   |                                                                                                                                                                                                                                                                                                                                                                                                                                                                                                                                                                                                                                                                                                                                                                                                                                                                                                                                                                                                                                                                                                                                                                                                                                                                                                                                                                                                                                                                                                                                                                                                                                                                                                                                                                                                                                                                                                                                                                                                                                                                                                                                |
| LAND: \$269,300                   |                                                                                                                                                                                                                                                                                                                                                                                                                                                                                                                                                                                                                                                                                                                                                                                                                                                                                                                                                                                                                                                                                                                                                                                                                                                                                                                                                                                                                                                                                                                                                                                                                                                                                                                                                                                                                                                                                                                                                                                                                                                                                                                                |
| YARD: \$700                       |                                                                                                                                                                                                                                                                                                                                                                                                                                                                                                                                                                                                                                                                                                                                                                                                                                                                                                                                                                                                                                                                                                                                                                                                                                                                                                                                                                                                                                                                                                                                                                                                                                                                                                                                                                                                                                                                                                                                                                                                                                                                                                                                |
| <b>BUILDING:</b> \$227,300        |                                                                                                                                                                                                                                                                                                                                                                                                                                                                                                                                                                                                                                                                                                                                                                                                                                                                                                                                                                                                                                                                                                                                                                                                                                                                                                                                                                                                                                                                                                                                                                                                                                                                                                                                                                                                                                                                                                                                                                                                                                                                                                                                |
| <b>TOTAL:</b> \$497,300           |                                                                                                                                                                                                                                                                                                                                                                                                                                                                                                                                                                                                                                                                                                                                                                                                                                                                                                                                                                                                                                                                                                                                                                                                                                                                                                                                                                                                                                                                                                                                                                                                                                                                                                                                                                                                                                                                                                                                                                                                                                                                                                                                |
| SKETCH                            | РНОТО                                                                                                                                                                                                                                                                                                                                                                                                                                                                                                                                                                                                                                                                                                                                                                                                                                                                                                                                                                                                                                                                                                                                                                                                                                                                                                                                                                                                                                                                                                                                                                                                                                                                                                                                                                                                                                                                                                                                                                                                                                                                                                                          |
|                                   | The state of the s |