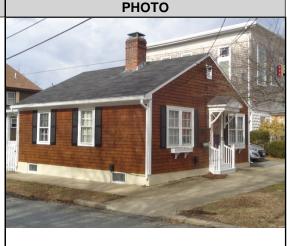

## **CAI Property Card** Town of Bristol, RI

| GENERAL PROPERTY INFORMATION             | BUILDING EXTERIOR                |
|------------------------------------------|----------------------------------|
| LOCATION: 203 HIGH ST                    | BUILDING STYLE: 2 Family         |
| ACRES: 0.0567                            | UNITS: 1                         |
| PARCEL ID: 14 54                         | YEAR BUILT: 1960                 |
| LAND USE CODE: 02                        | FRAME: Wood Frame                |
| CONDO COMPLEX:                           | EXTERIOR WALL COVER: Wood Shngle |
| OWNER: ORPHANIDES, CAROL ANN TRUSTEE     | ROOF STYLE: Gable                |
| CO - OWNER: REVOC LIVING TRUST 12-9-2014 | ROOF COVER: Asphalt Shin         |
| MAILING ADDRESS: 203 HGH ST              | BUILDING INTERIOR                |
|                                          | INTERIOR WALL: Plaster           |
| ZONING: R-6                              | FLOOR COVER: Hardwood            |
| PATRIOT ACCOUNT #: 851                   | HEAT TYPE: Radiant Hot           |
| SALE INFORMATION                         | FUEL TYPE: Oil                   |
| <b>SALE DATE:</b> 12/11/2014             | PERCENT A/C: False               |
| <b>BOOK &amp; PAGE</b> : 1782-109        | # OF ROOMS: 7                    |
| SALE PRICE: 1                            | # OF BEDROOMS: 2                 |
| SALE DESCRIPTION: Family Sale            | # OF FULL BATHS: 2               |
| SELLER: ORPHANIDES, CAROL A.             | # OF HALF BATHS: 0               |
| PRINCIPAL BUILDING AREAS                 | # OF ADDITIONAL FIXTURES: 0      |
| GROSS BUILDING AREA: 2172                | # OF KITCHENS: 2                 |
| FINISHED BUILDING AREA: 1288             | # OF FIREPLACES: 0               |
| BASEMENT AREA: 676                       | # OF METAL FIREPLACES: 0         |
| # OF PRINCIPAL BUILDINGS: 1              | # OF BASEMENT GARAGES: 0         |
| ASSESSED VALUES                          |                                  |
| LAND: \$174,100                          |                                  |
| <b>YARD:</b> \$0                         |                                  |
| <b>BUILDING:</b> \$176,800               |                                  |
| TOTAL: \$350,900                         |                                  |
| SKETCH                                   | РНОТО                            |