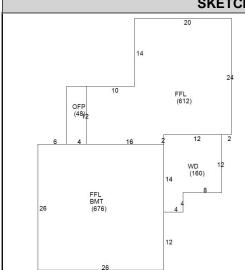

## **CAI Property Card** Town of Bristol, RI

| GENERAL PROPERTY INFORMATION             | BUILDING EXTERIOR                |
|------------------------------------------|----------------------------------|
| LOCATION: 203 HIGH ST                    | BUILDING STYLE: 2 Family         |
| ACRES: 0.0567                            | UNITS: 1                         |
| PARCEL ID: 14 54                         | YEAR BUILT: 1960                 |
| LAND USE CODE: 02                        | FRAME: Wood Frame                |
| CONDO COMPLEX:                           | EXTERIOR WALL COVER: Wood Shngle |
| OWNER: ORPHANIDES, CAROL ANN TRUSTEE     | ROOF STYLE: Gable                |
| CO - OWNER: REVOC LIVING TRUST 12-9-2014 | ROOF COVER: Asphalt Shin         |
| MAILING ADDRESS: 203 HGH ST              | BUILDING INTERIOR                |
|                                          | INTERIOR WALL: Plaster           |
| ZONING: R-6                              | FLOOR COVER: Hardwood            |
| PATRIOT ACCOUNT #: 851                   | HEAT TYPE: Radiant Hot           |
| SALE INFORMATION                         | FUEL TYPE: Oil                   |
| <b>SALE DATE:</b> 12/11/2014             | PERCENT A/C: False               |
| <b>BOOK &amp; PAGE</b> : 1782-109        | # OF ROOMS: 7                    |
| SALE PRICE: 1                            | # OF BEDROOMS: 2                 |
| SALE DESCRIPTION: Family Sale            | # OF FULL BATHS: 2               |
| SELLER: ORPHANIDES, CAROL A.             | # OF HALF BATHS: 0               |
| PRINCIPAL BUILDING AREAS                 | # OF ADDITIONAL FIXTURES: 0      |
| GROSS BUILDING AREA: 2172                | # OF KITCHENS: 2                 |
| FINISHED BUILDING AREA: 1288             | # OF FIREPLACES: 0               |
| BASEMENT AREA: 676                       | # OF METAL FIREPLACES: 0         |
| # OF PRINCIPAL BUILDINGS: 1              | # OF BASEMENT GARAGES: 0         |
| ASSESSED VALUES                          |                                  |
| LAND: \$174,100                          |                                  |
| <b>YARD:</b> \$0                         |                                  |
| <b>BUILDING:</b> \$176,800               |                                  |
| TOTAL: \$350,900                         |                                  |
| SKETCH                                   | РНОТО                            |