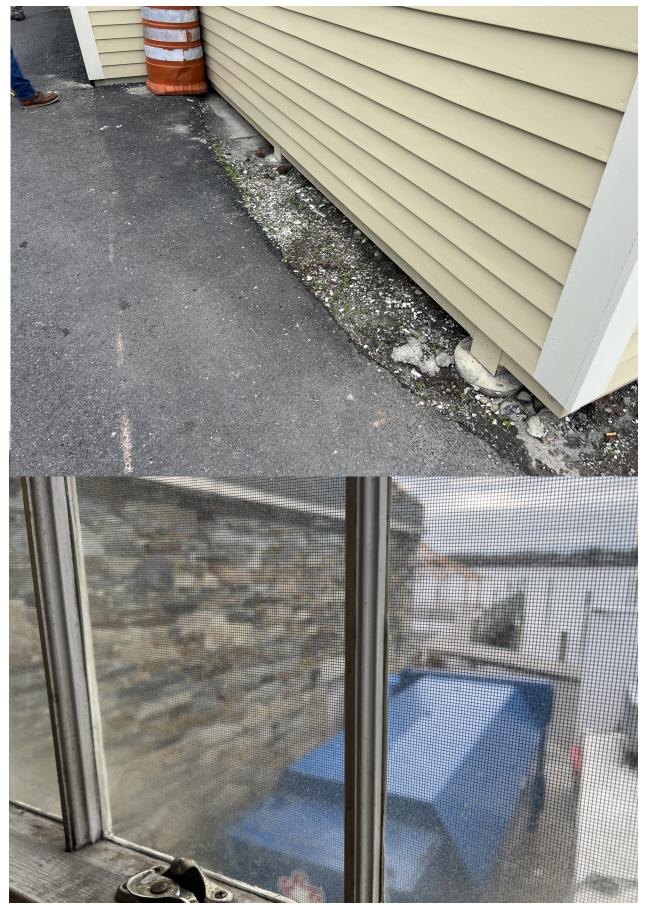

## Photos for Bristol Harbor Inn HDC Application re: Roof and gate for HVAC and Service Areas

CORDTSEN DESIGN ARCHITECTURE, INC 42 West Main Rd • Middletown • Rl CordtsenDesign.com • 401.619.4689

CORDTSEN DESIGN ARCHITECTURE, INC 42 West Main Rd • Middletown • Rl CordtsenDesign.com • 401.619.4689