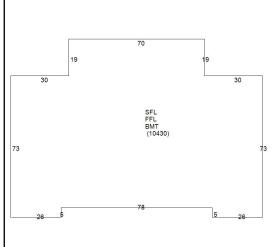

## CAI Property Card Town of Bristol, RI

| GENERAL PROPERTY INFORMATION        | BUILDING EXTERIOR            |
|-------------------------------------|------------------------------|
| LOCATION: 235 HIGH ST               | BUILDING STYLE: Schools      |
| ACRES: 0.4337                       | UNITS: 1                     |
| PARCEL ID: 14 27                    | YEAR BUILT: 1900             |
| LAND USE CODE: 79                   | FRAME: Masonry               |
| CONDO COMPLEX:                      | EXTERIOR WALL COVER: Brick   |
| OWNER: REYNOLDS SCHOOL              | ROOF STYLE: Flat             |
| CO - OWNER: C/O BRISTOL SCHOOL DEPT | ROOF COVER: Tar & Gravel     |
| MAILING ADDRESS: 151 STATE ST       | BUILDING INTERIOR            |
|                                     | INTERIOR WALL: Plaster       |
| ZONING: R-6                         | FLOOR COVER:                 |
| PATRIOT ACCOUNT #: 824              | HEAT TYPE: BB Hot Water      |
| SALE INFORMATION                    | FUEL TYPE: Oil               |
| <b>SALE DATE:</b> 1/1/1916          | PERCENT A/C: False           |
| <b>BOOK &amp; PAGE:</b> 75-513      | # OF ROOMS: 0                |
| SALE PRICE: 0                       | # OF BEDROOMS: 0             |
| SALE DESCRIPTION:                   | # OF FULL BATHS: 0           |
| SELLER: TOWN OF BRISTOL             | # OF HALF BATHS: 0           |
| PRINCIPAL BUILDING AREAS            | # OF ADDITIONAL FIXTURES: 41 |
| GROSS BUILDING AREA: 31290          | # OF KITCHENS: 0             |
| FINISHED BUILDING AREA: 20860       | # OF FIREPLACES: 0           |
| BASEMENT AREA: 10430                | # OF METAL FIREPLACES: 0     |
| # OF PRINCIPAL BUILDINGS: 1         | # OF BASEMENT GARAGES: 0     |
| ASSESSED VALUES                     |                              |
| LAND: \$494,900                     |                              |
| YARD: \$11,800                      |                              |
| <b>BUILDING:</b> \$2,417,900        |                              |
| TOTAL: \$2,924,600                  |                              |
| SKETCH                              | РНОТО                        |
|                                     |                              |