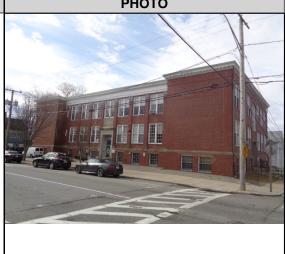

## CAI Property Card Town of Bristol, RI

| GENERAL PROPERTY INFORMATION        | BUILDING EXTERIOR            |
|-------------------------------------|------------------------------|
| LOCATION: 235 HIGH ST               | BUILDING STYLE: Schools      |
| ACRES: 0.4337                       | UNITS: 1                     |
| PARCEL ID: 14 27                    | YEAR BUILT: 1900             |
| LAND USE CODE: 79                   | FRAME: Masonry               |
| CONDO COMPLEX:                      | EXTERIOR WALL COVER: Brick   |
| OWNER: REYNOLDS SCHOOL              | ROOF STYLE: Flat             |
| CO - OWNER: C/O BRISTOL SCHOOL DEPT | ROOF COVER: Tar & Gravel     |
| MAILING ADDRESS: 151 STATE ST       | BUILDING INTERIOR            |
|                                     | INTERIOR WALL: Plaster       |
| ZONING: R-6                         | FLOOR COVER:                 |
| PATRIOT ACCOUNT #: 824              | HEAT TYPE: BB Hot Water      |
| SALE INFORMATION                    | FUEL TYPE: Oil               |
| <b>SALE DATE:</b> 1/1/1916          | PERCENT A/C: False           |
| <b>BOOK &amp; PAGE:</b> 75-513      | # OF ROOMS: 0                |
| SALE PRICE: 0                       | # OF BEDROOMS: 0             |
| SALE DESCRIPTION:                   | # OF FULL BATHS: 0           |
| SELLER: TOWN OF BRISTOL             | # OF HALF BATHS: 0           |
| PRINCIPAL BUILDING AREAS            | # OF ADDITIONAL FIXTURES: 41 |
| GROSS BUILDING AREA: 31290          | # OF KITCHENS: 0             |
| FINISHED BUILDING AREA: 20860       | # OF FIREPLACES: 0           |
| BASEMENT AREA: 10430                | # OF METAL FIREPLACES: 0     |
| # OF PRINCIPAL BUILDINGS: 1         | # OF BASEMENT GARAGES: 0     |
| ASSESSED VALUES                     |                              |
| LAND: \$494,900                     |                              |
| YARD: \$11,800                      |                              |
| <b>BUILDING:</b> \$2,417,900        |                              |
| TOTAL: \$2,924,600                  |                              |
| SKETCH                              | РНОТО                        |
|                                     |                              |