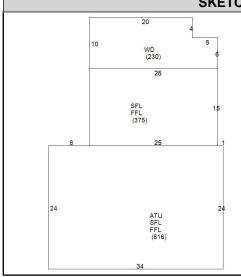

## **CAI Property Card**Town of Bristol, RI

| GENERAL PROPERTY INFORMATION      | BUILDING EXTERIOR                |
|-----------------------------------|----------------------------------|
| LOCATION: 88 CHURCH ST            | BUILDING STYLE: Restored His     |
| ACRES: 0.1079                     | UNITS: 1                         |
| PARCEL ID: 19 12                  | YEAR BUILT: 1811                 |
| LAND USE CODE: 01                 | FRAME: Wood Frame                |
| CONDO COMPLEX:                    | EXTERIOR WALL COVER: Wood Shngle |
| OWNER: CAVALCONTE, CHARLES C.     | ROOF STYLE: Gable                |
| CO - OWNER: CHERYL D.             | ROOF COVER: Asphalt Shin         |
| MAILING ADDRESS: 88 CHURCH STREET | BUILDING INTERIOR                |
|                                   | INTERIOR WALL: Drywall           |
| ZONING: R-6                       | FLOOR COVER: Hardwood            |
| PATRIOT ACCOUNT #: 1274           | HEAT TYPE: Forced Warm           |
| SALE INFORMATION                  | FUEL TYPE: Oil                   |
| SALE DATE: 12/8/2006              | PERCENT A/C: False               |
| <b>BOOK &amp; PAGE</b> : 1342-54  | # <b>OF ROOMS:</b> 10            |
| SALE PRICE: 0                     | # OF BEDROOMS: 4                 |
| SALE DESCRIPTION:                 | # OF FULL BATHS: 3               |
| SELLER: CAVALCONTE, CHARLES C.&   | # OF HALF BATHS: 0               |
| PRINCIPAL BUILDING AREAS          | # OF ADDITIONAL FIXTURES: 1      |
| GROSS BUILDING AREA: 3428         | # OF KITCHENS: 1                 |
| FINISHED BUILDING AREA: 2382      | # OF FIREPLACES: 8               |
| BASEMENT AREA:                    | # OF METAL FIREPLACES: 1         |
| # OF PRINCIPAL BUILDINGS: 1       | # OF BASEMENT GARAGES: 0         |
| ASSESSED VALUES                   |                                  |
| LAND: \$120,100                   |                                  |
| <b>YARD:</b> \$0                  |                                  |
| <b>BUILDING:</b> \$424,400        |                                  |
| <b>TOTAL:</b> \$544,500           |                                  |
| SKETCH                            | РНОТО                            |