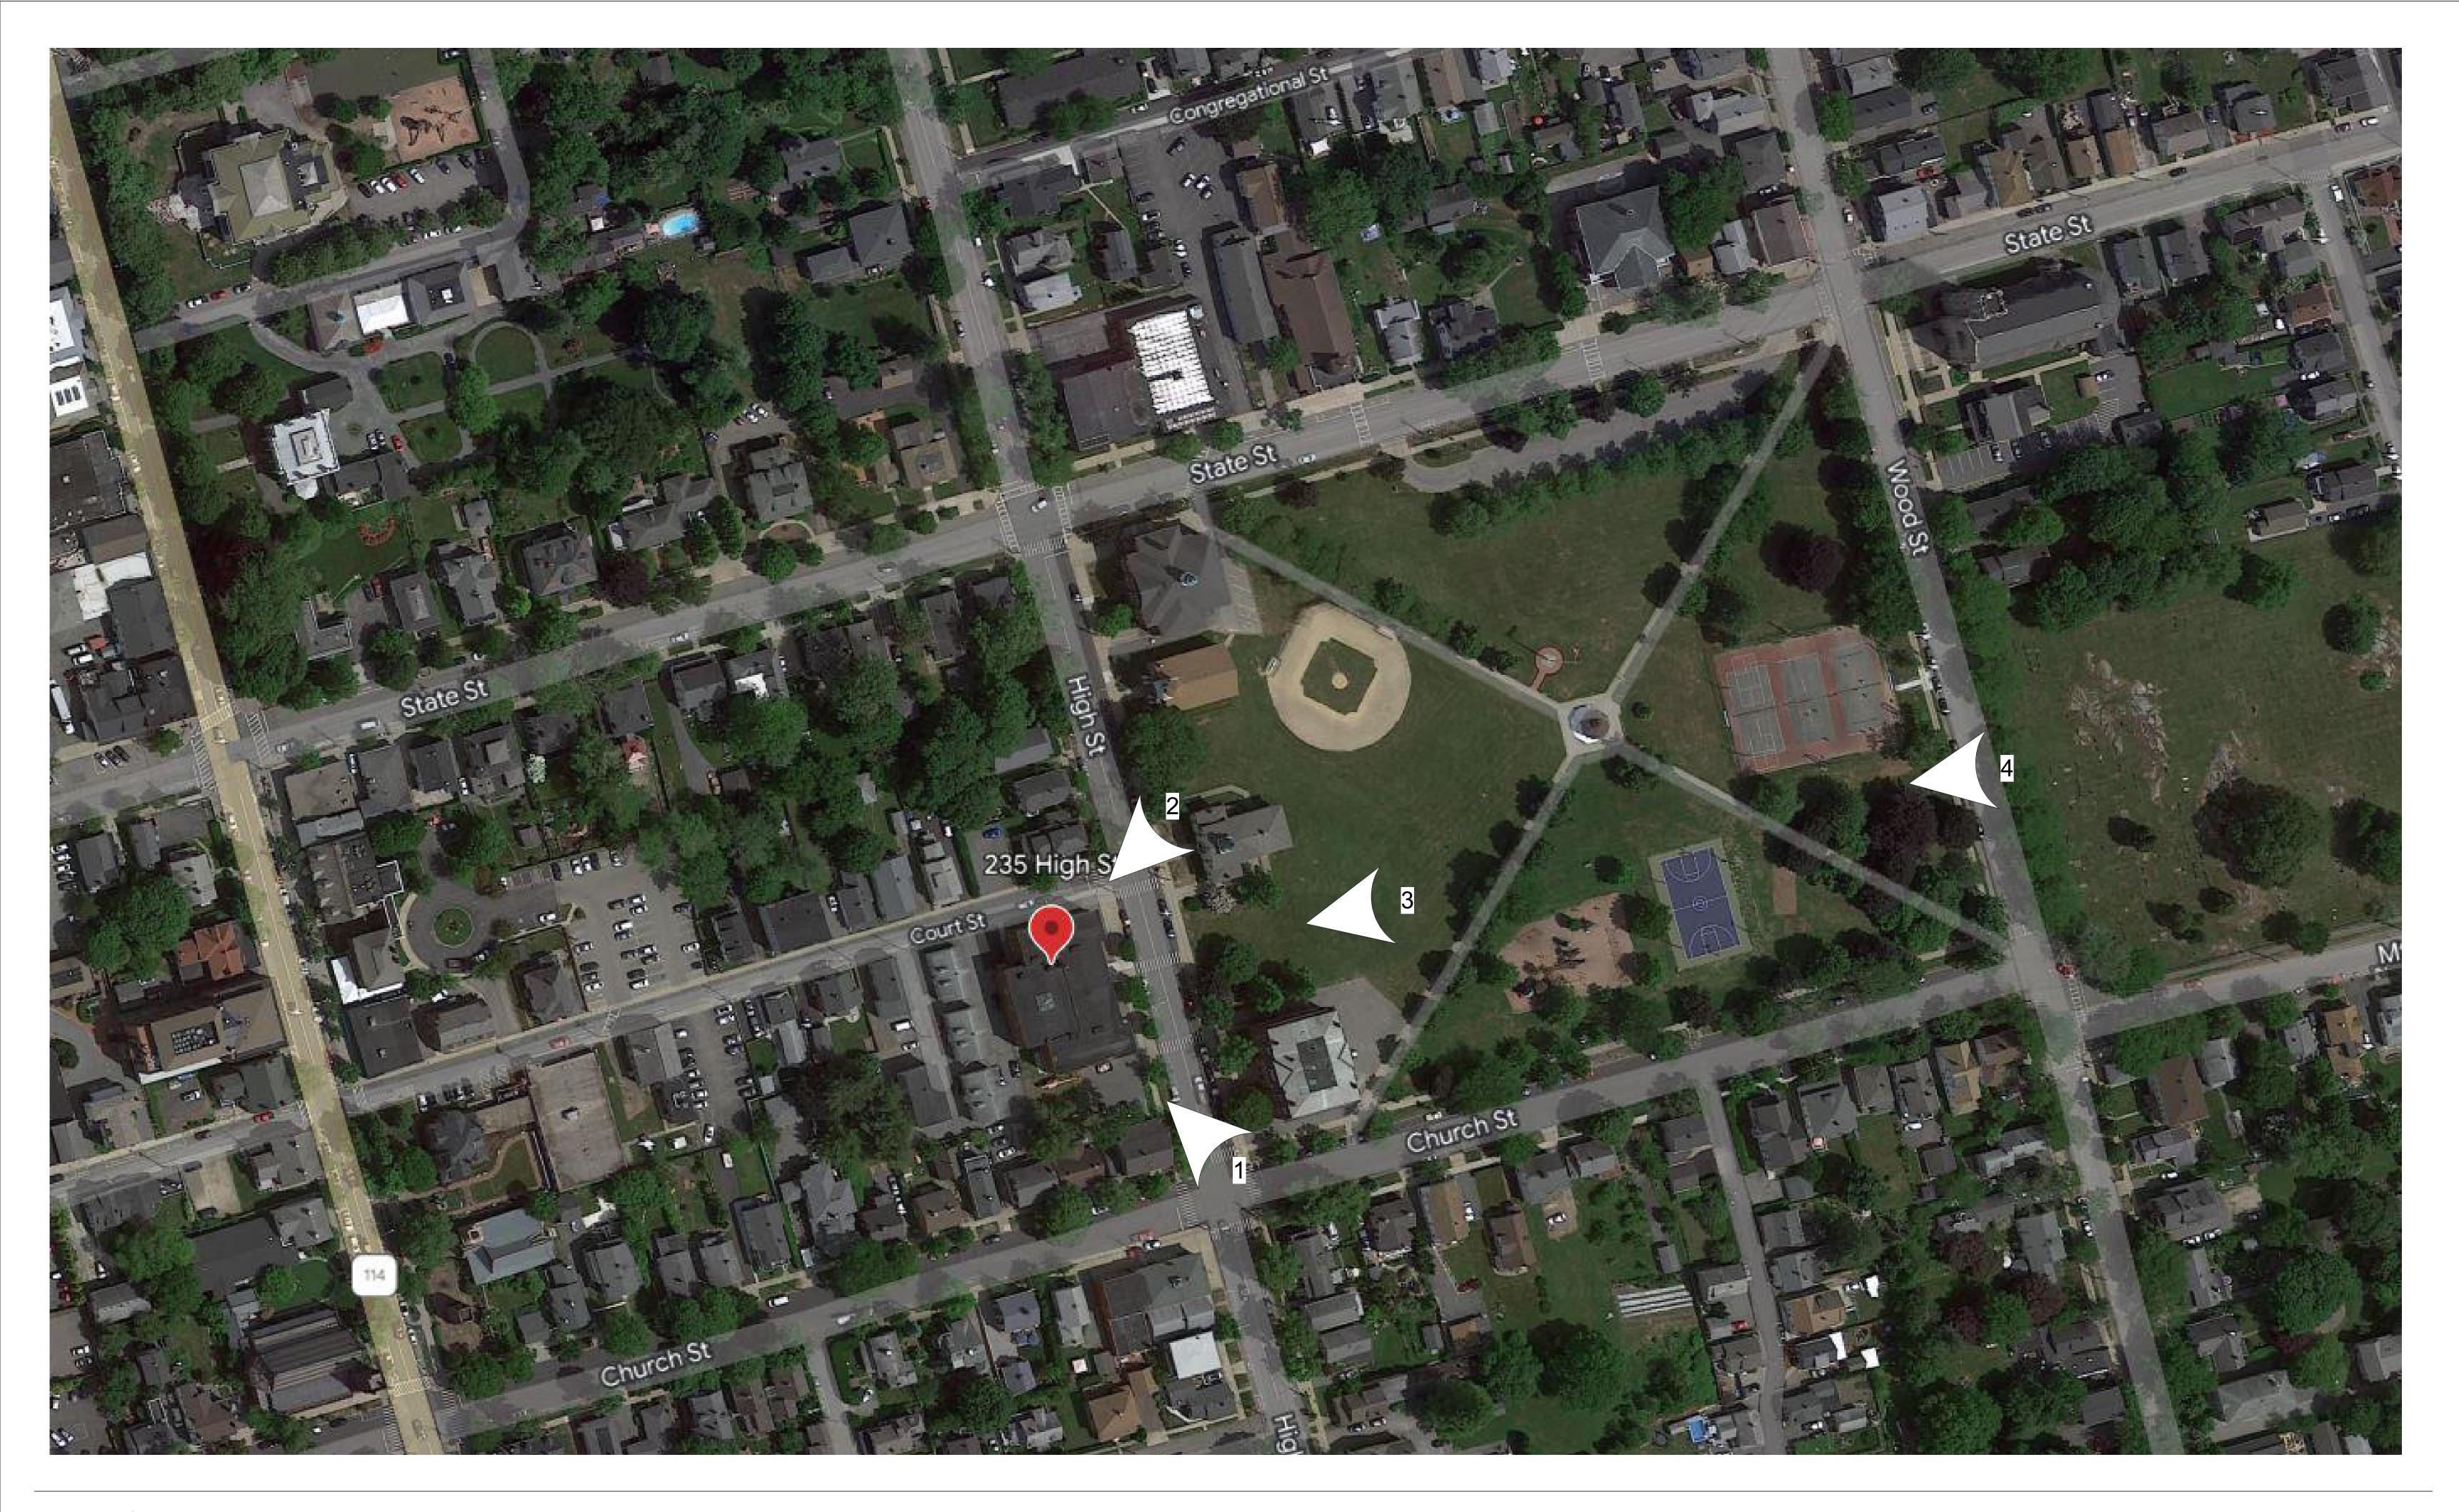

## SITE AERIAL PHOTO

### **REYNOLDS SCHOOL** 235 HIGH STREET, BRISTOL, RI 02809

2212