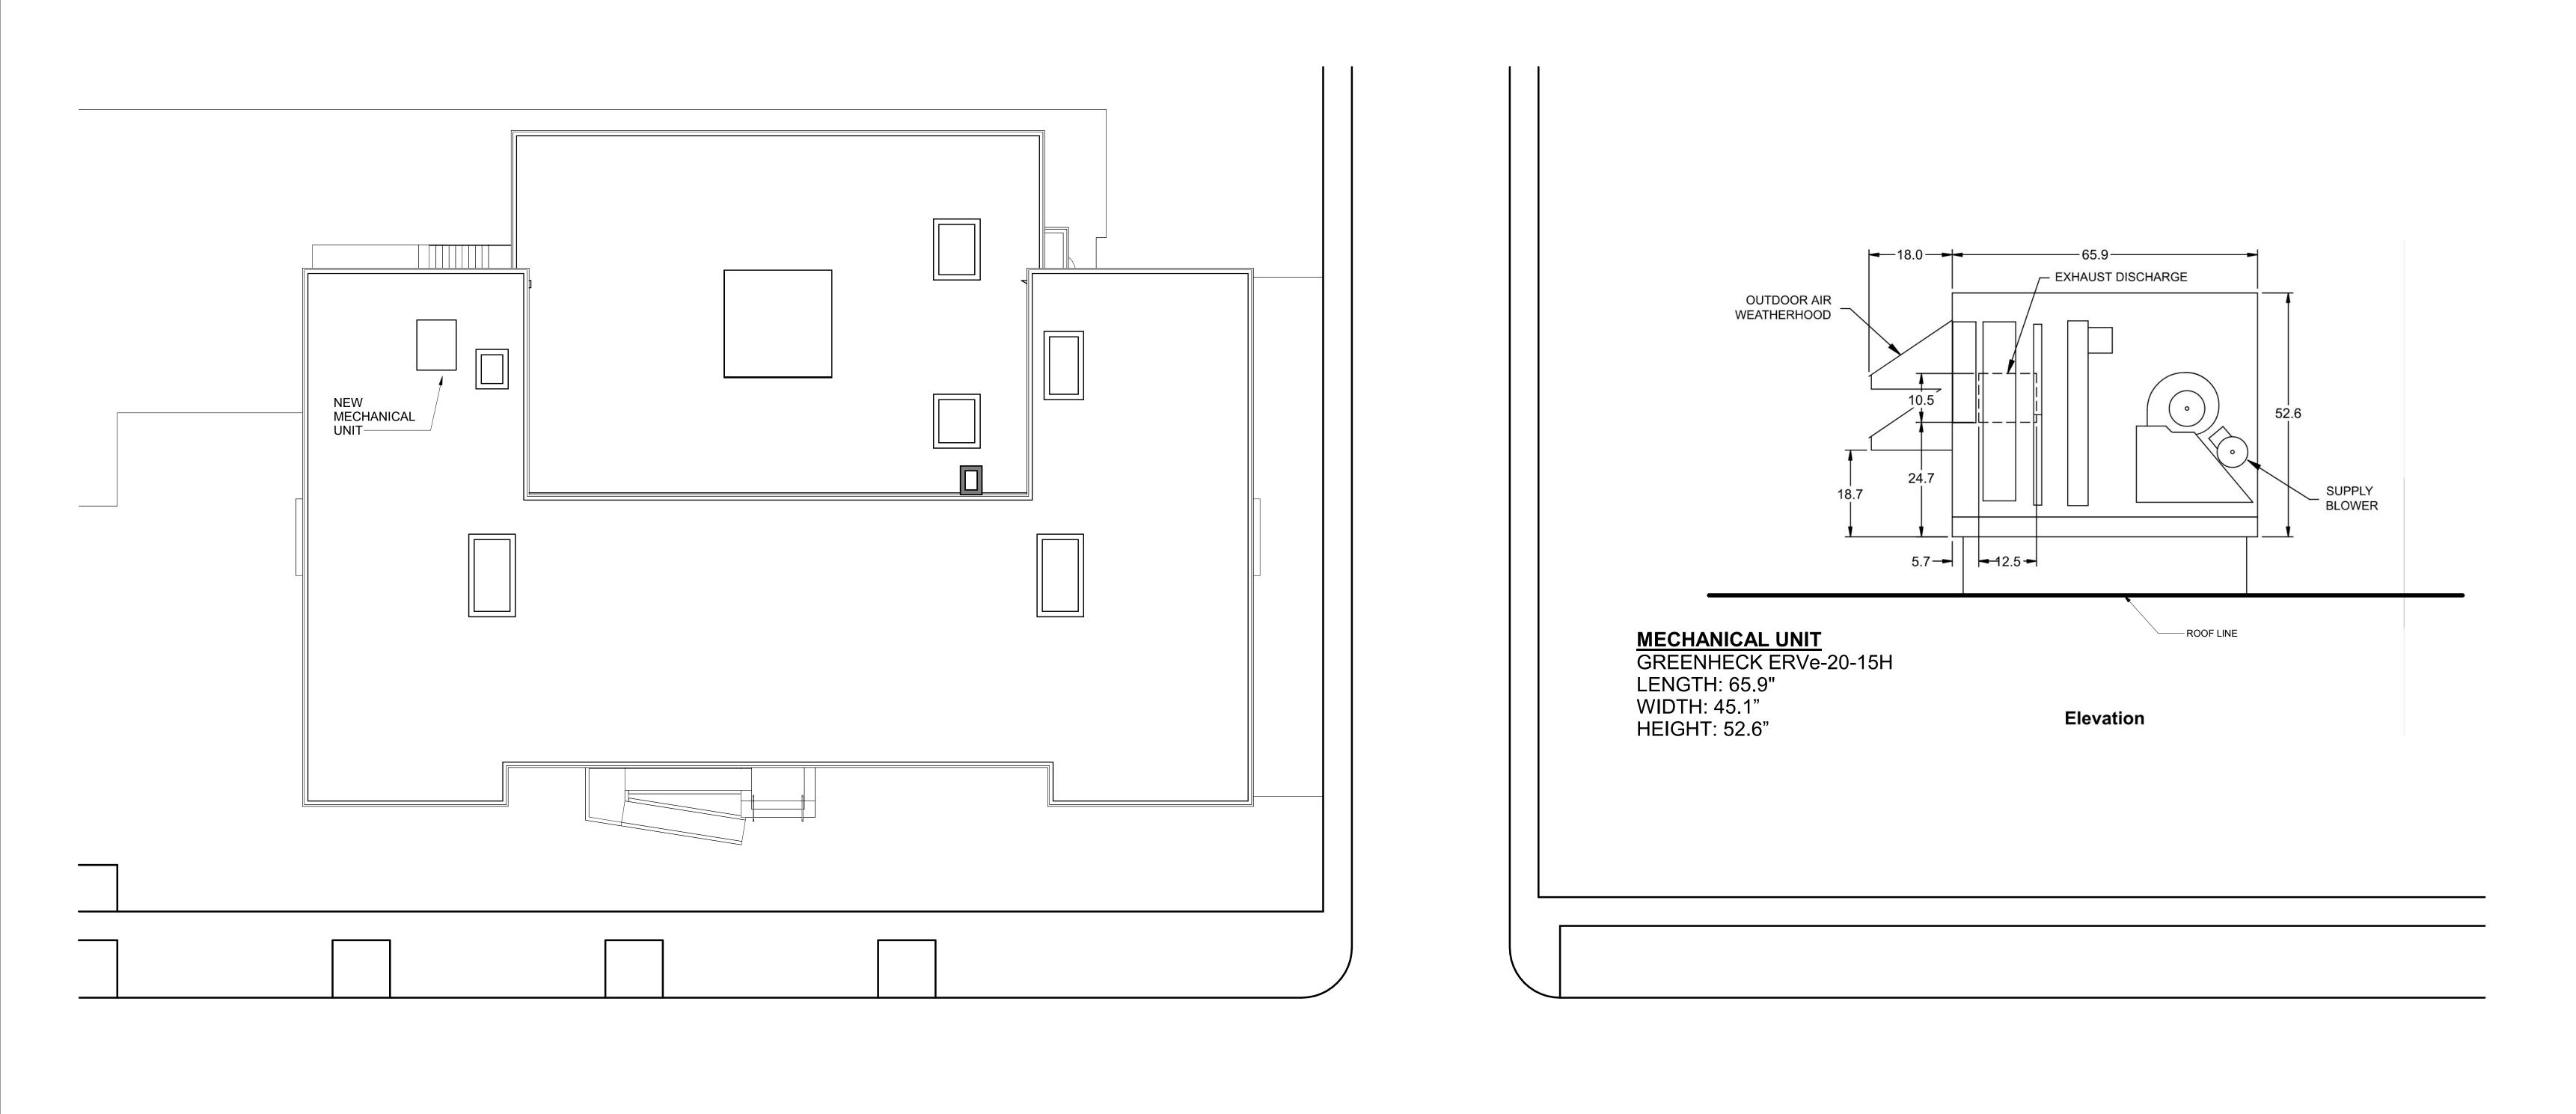

#### ROOF PLAN

317 Iron Horse Way Suite 202 Providence, RI 02908 401.861.1600 brewsterthornton.com

### **MECHANICAL UNITS**