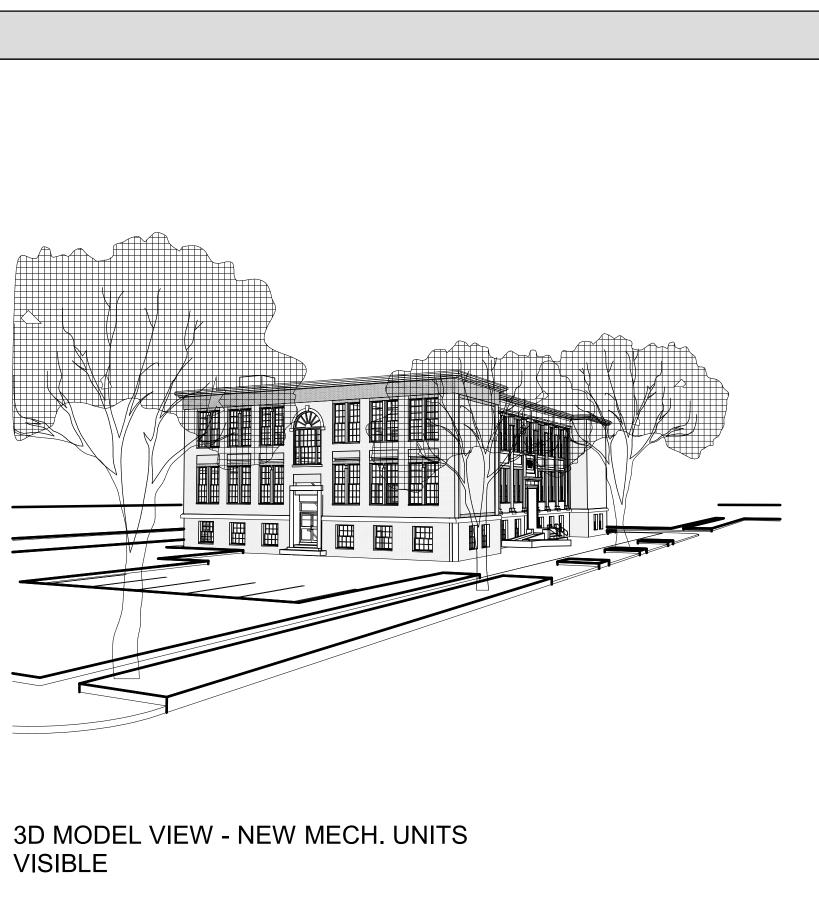

317 Iron Horse Way Suite 202 Providence, RI 02908 401.861.1600 brewsterthornton.com

### **REYNOLDS SCHOOL** 235 HIGH STREET, BRISTOL, RI 02809

2212

## SITE AERIAL PHOTO



#### ROOF PLAN



317 Iron Horse Way Suite 202 Providence, RI 02908 401.861.1600 brewsterthornton.com

# **REYNOLDS SCHOOL**

235 HIGH STREET, BRISTOL, RI 02809 2212

### **MECHANICAL UNITS**





#### EXISTING VIEW FROM THE INSECTION OF CHURCH AND HIGH STREET

#### PHOTO SET 3





#### EXISTING VIEW FROM WOOD STREET ACROSS THE COMMONS

NOT VISIBLE

### BREWSTER THORNTON GROUP ARCHITECTS

317 Iron Horse Way Suite 202 Providence, RI 02908 401.861.1600 brewsterthornton.com

### **REYNOLDS SCHOOL**

235 HIGH STREET, BRISTOL, RI 02809

2212



#### EXISTING VIEW FROM THE INSECTION OF COURT AND HIGH STREET

### PHOTO SET 4

PHOTO SET 2



3D MODEL VIEW - NEW MECH. UNITS NOT VISIBLE







317 Iron Horse Way Suite 202 Providence, RI 02908 401.861.1600 brewsterthornton.com

### **REYNOLDS SCHOOL**

235 HIGH STREET, BRISTOL, RI 02809 2212

### **ENLARGED 3D VIEW**