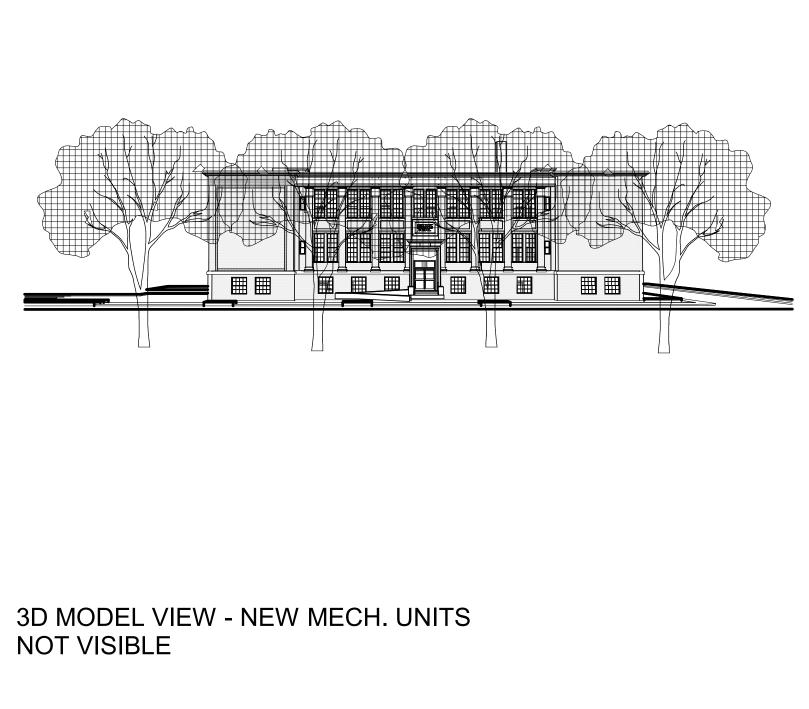

317 Iron Horse Way Suite 202 Providence, RI 02908 401.861.1600 brewsterthornton.com

### **REYNOLDS SCHOOL** 235 HIGH STREET, BRISTOL, RI 02809

2212

## SITE AERIAL PHOTO



#### ROOF PLAN



317 Iron Horse Way Suite 202 Providence, RI 02908 401.861.1600 brewsterthornton.com

# **REYNOLDS SCHOOL**

235 HIGH STREET, BRISTOL, RI 02809 2212

### **MECHANICAL UNITS**





#### EXISTING VIEW FROM THE INSECTION OF CHURCH AND HIGH STREET

#### PHOTO SET 3





#### EXISTING VIEW FROM WOOD STREET ACROSS THE COMMONS

NOT VISIBLE

### BREWSTER THORNTON GROUP ARCHITECTS

317 Iron Horse Way Suite 202 Providence, RI 02908 401.861.1600 brewsterthornton.com

### **REYNOLDS SCHOOL**

235 HIGH STREET, BRISTOL, RI 02809

2212



#### EXISTING VIEW FROM THE INSECTION OF COURT AND HIGH STREET

### PHOTO SET 4

PHOTO SET 2



3D MODEL VIEW - NEW MECH. UNITS NOT VISIBLE







317 Iron Horse Way Suite 202 Providence, RI 02908 401.861.1600 brewsterthornton.com

### **REYNOLDS SCHOOL**

235 HIGH STREET, BRISTOL, RI 02809 2212

### **ENLARGED 3D VIEW**