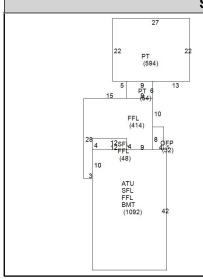

## **CAI Property Card**Town of Bristol, RI

| GENERAL PROPERTY INFORMATION            | BUILDING EXTERIOR                     |
|-----------------------------------------|---------------------------------------|
| LOCATION: 66 FRANKLIN ST                | BUILDING STYLE: Restored His          |
| ACRES: 0.4371                           | UNITS: 1                              |
| PARCEL ID: 13 9                         | YEAR BUILT: 1833                      |
| LAND USE CODE: 01                       | FRAME: Wood Frame                     |
| CONDO COMPLEX:                          | <b>EXTERIOR WALL COVER:</b> Clapboard |
| OWNER: SLOCUM, RICHARD WILLIAM III &    | ROOF STYLE: Gable                     |
| CO - OWNER: SLOCUM, JILL MORSE TRUSTEES | ROOF COVER: Asphalt Shin              |
| MAILING ADDRESS: 66 FRANKLIN ST         | BUILDING INTERIOR                     |
|                                         | INTERIOR WALL: Plaster                |
| ZONING: R-6                             | FLOOR COVER: Hardwood                 |
| PATRIOT ACCOUNT #: 745                  | HEAT TYPE: FWA w/AC                   |
| SALE INFORMATION                        | FUEL TYPE: Oil                        |
| SALE DATE: 8/29/2023                    | PERCENT A/C: True                     |
| BOOK & PAGE: 2222-25                    | <b># OF ROOMS</b> : 9                 |
| <b>SALE PRICE:</b> 1,270,725            | # OF BEDROOMS: 3                      |
| SALE DESCRIPTION:                       | # OF FULL BATHS: 2                    |
| SELLER: BISHOP, PAMELA J.               | # OF HALF BATHS: 0                    |
| PRINCIPAL BUILDING AREAS                | # OF ADDITIONAL FIXTURES: 3           |
| GROSS BUILDING AREA: 5558               | # OF KITCHENS: 1                      |
| FINISHED BUILDING AREA: 2694            | # OF FIREPLACES: 0                    |
| BASEMENT AREA: 1092                     | # OF METAL FIREPLACES: 0              |
| # OF PRINCIPAL BUILDINGS: 1             | # OF BASEMENT GARAGES: 0              |
| ASSESSED VALUES                         |                                       |
| LAND: \$269,200                         |                                       |
| <b>YARD:</b> \$24,500                   |                                       |
| <b>BUILDING:</b> \$440,300              |                                       |
| TOTAL: \$734,000                        |                                       |
| SKETCH                                  | РНОТО                                 |
| 27                                      |                                       |