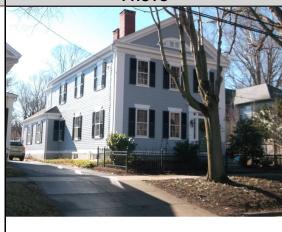

## **CAI Property Card**Town of Bristol, RI

| GENERAL PROPERTY INFORMATION            | BUILDING EXTERIOR                     |
|-----------------------------------------|---------------------------------------|
| LOCATION: 66 FRANKLIN ST                | BUILDING STYLE: Restored His          |
| ACRES: 0.4371                           | UNITS: 1                              |
| PARCEL ID: 13 9                         | YEAR BUILT: 1833                      |
| LAND USE CODE: 01                       | FRAME: Wood Frame                     |
| CONDO COMPLEX:                          | <b>EXTERIOR WALL COVER:</b> Clapboard |
| OWNER: SLOCUM, RICHARD WILLIAM III &    | ROOF STYLE: Gable                     |
| CO - OWNER: SLOCUM, JILL MORSE TRUSTEES | ROOF COVER: Asphalt Shin              |
| MAILING ADDRESS: 66 FRANKLIN ST         | BUILDING INTERIOR                     |
|                                         | INTERIOR WALL: Plaster                |
| ZONING: R-6                             | FLOOR COVER: Hardwood                 |
| PATRIOT ACCOUNT #: 745                  | HEAT TYPE: FWA w/AC                   |
| SALE INFORMATION                        | FUEL TYPE: Oil                        |
| SALE DATE: 8/29/2023                    | PERCENT A/C: True                     |
| BOOK & PAGE: 2222-25                    | <b># OF ROOMS</b> : 9                 |
| <b>SALE PRICE:</b> 1,270,725            | # OF BEDROOMS: 3                      |
| SALE DESCRIPTION:                       | # OF FULL BATHS: 2                    |
| SELLER: BISHOP, PAMELA J.               | # OF HALF BATHS: 0                    |
| PRINCIPAL BUILDING AREAS                | # OF ADDITIONAL FIXTURES: 3           |
| GROSS BUILDING AREA: 5558               | # OF KITCHENS: 1                      |
| FINISHED BUILDING AREA: 2694            | # OF FIREPLACES: 0                    |
| BASEMENT AREA: 1092                     | # OF METAL FIREPLACES: 0              |
| # OF PRINCIPAL BUILDINGS: 1             | # OF BASEMENT GARAGES: 0              |
| ASSESSED VALUES                         |                                       |
| LAND: \$269,200                         |                                       |
| <b>YARD:</b> \$24,500                   |                                       |
| <b>BUILDING:</b> \$440,300              |                                       |
| TOTAL: \$734,000                        |                                       |
| SKETCH                                  | РНОТО                                 |
| 27                                      |                                       |