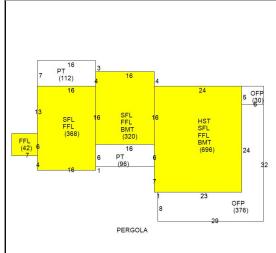

## **CAI Property Card**Town of Bristol, RI

| GENERAL PROPERTY INFORMATION            | BUILDING EXTERIOR              |
|-----------------------------------------|--------------------------------|
| LOCATION: 19 SUMMER ST                  | BUILDING STYLE: Colonial       |
| ACRES: 0.1247                           | UNITS: 1                       |
| <b>PARCEL ID:</b> 15 51                 | YEAR BUILT: 1785               |
| LAND USE CODE: 01                       | FRAME: Wood Frame              |
| CONDO COMPLEX:                          | EXTERIOR WALL COVER: Clapboard |
| OWNER: BERG, KEITH N. & AMY V. TRUSTEES | ROOF STYLE: Gable              |
| CO - OWNER:                             | ROOF COVER: Asphalt Shin       |
| MAILING ADDRESS: 19 SUMMER ST           | BUILDING INTERIOR              |
|                                         | INTERIOR WALL: Drywall         |
| ZONING: R-6                             | FLOOR COVER: Hardwood          |
| PATRIOT ACCOUNT #: 960                  | HEAT TYPE: Radiant Hot         |
| SALE INFORMATION                        | FUEL TYPE: Gas                 |
| <b>SALE DATE:</b> 5/4/2023              | PERCENT A/C: True              |
| <b>BOOK &amp; PAGE</b> : 2209-219       | <b># OF ROOMS</b> : 10         |
| SALE PRICE: 0                           | # OF BEDROOMS: 4               |
| SALE DESCRIPTION:                       | # OF FULL BATHS: 2             |
| SELLER: BERG, KEITH & AMY TE            | # OF HALF BATHS: 1             |
| PRINCIPAL BUILDING AREAS                | # OF ADDITIONAL FIXTURES: 4    |
| GROSS BUILDING AREA: 5136               | # OF KITCHENS: 2               |
| FINISHED BUILDING AREA: 3158            | # OF FIREPLACES: 1             |
| BASEMENT AREA: 1016                     | # OF METAL FIREPLACES: 0       |
| # OF PRINCIPAL BUILDINGS: 1             | # OF BASEMENT GARAGES: 0       |
| ASSESSED VALUES                         |                                |
| LAND: \$313,500                         |                                |
| YARD: \$1,800                           |                                |
| <b>BUILDING:</b> \$915,500              |                                |
| TOTAL: \$1,230,800                      |                                |
| SKETCH                                  | РНОТО                          |
|                                         |                                |