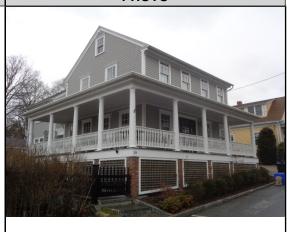

## **CAI Property Card**Town of Bristol, RI

| GENERAL PROPERTY INFORMATION            | BUILDING EXTERIOR              |
|-----------------------------------------|--------------------------------|
| LOCATION: 19 SUMMER ST                  | BUILDING STYLE: Colonial       |
| ACRES: 0.1247                           | UNITS: 1                       |
| <b>PARCEL ID:</b> 15 51                 | YEAR BUILT: 1785               |
| LAND USE CODE: 01                       | FRAME: Wood Frame              |
| CONDO COMPLEX:                          | EXTERIOR WALL COVER: Clapboard |
| OWNER: BERG, KEITH N. & AMY V. TRUSTEES | ROOF STYLE: Gable              |
| CO - OWNER:                             | ROOF COVER: Asphalt Shin       |
| MAILING ADDRESS: 19 SUMMER ST           | BUILDING INTERIOR              |
|                                         | INTERIOR WALL: Drywall         |
| ZONING: R-6                             | FLOOR COVER: Hardwood          |
| PATRIOT ACCOUNT #: 960                  | HEAT TYPE: Radiant Hot         |
| SALE INFORMATION                        | FUEL TYPE: Gas                 |
| <b>SALE DATE:</b> 5/4/2023              | PERCENT A/C: True              |
| <b>BOOK &amp; PAGE</b> : 2209-219       | <b># OF ROOMS</b> : 10         |
| SALE PRICE: 0                           | # OF BEDROOMS: 4               |
| SALE DESCRIPTION:                       | # OF FULL BATHS: 2             |
| SELLER: BERG, KEITH & AMY TE            | # OF HALF BATHS: 1             |
| PRINCIPAL BUILDING AREAS                | # OF ADDITIONAL FIXTURES: 4    |
| GROSS BUILDING AREA: 5136               | # OF KITCHENS: 2               |
| FINISHED BUILDING AREA: 3158            | # OF FIREPLACES: 1             |
| BASEMENT AREA: 1016                     | # OF METAL FIREPLACES: 0       |
| # OF PRINCIPAL BUILDINGS: 1             | # OF BASEMENT GARAGES: 0       |
| ASSESSED VALUES                         |                                |
| LAND: \$313,500                         |                                |
| YARD: \$1,800                           |                                |
| <b>BUILDING:</b> \$915,500              |                                |
| TOTAL: \$1,230,800                      |                                |
| SKETCH                                  | РНОТО                          |
|                                         |                                |