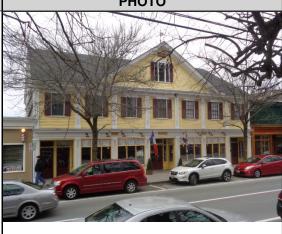

## **CAI Property Card**Town of Bristol, RI

| GENERAL PROPERTY INFORMATION              | BUILDING EXTERIOR              |
|-------------------------------------------|--------------------------------|
| LOCATION: 477 HOPE ST                     | BUILDING STYLE: Mixed Use      |
| ACRES: 0.062                              | UNITS: 4                       |
| PARCEL ID: 9 52                           | YEAR BUILT: 1900               |
| LAND USE CODE: 04                         | FRAME: Masonry                 |
| CONDO COMPLEX:                            | EXTERIOR WALL COVER: Clapboard |
| OWNER: 477 HOPE STREET, LLC               | ROOF STYLE: Gable              |
| CO - OWNER:                               | ROOF COVER: Asphalt Shin       |
| MAILING ADDRESS: PO BOX 932               | BUILDING INTERIOR              |
|                                           | INTERIOR WALL: Plaster         |
| ZONING: D                                 | FLOOR COVER:                   |
| PATRIOT ACCOUNT #: 468                    | HEAT TYPE: Pkg A/C             |
| SALE INFORMATION                          | FUEL TYPE: Oil                 |
| <b>SALE DATE</b> : 9/26/2017              | PERCENT A/C: True              |
| <b>BOOK &amp; PAGE:</b> 1910-218          | # OF ROOMS: 8                  |
| <b>SALE PRICE</b> : 600,000               | # OF BEDROOMS: 4               |
| SALE DESCRIPTION:                         | # OF FULL BATHS: 4             |
| SELLER: RIDING, DERWENT J. etal TRUSTEES, | # OF HALF BATHS: 2             |
| PRINCIPAL BUILDING AREAS                  | # OF ADDITIONAL FIXTURES: 0    |
| GROSS BUILDING AREA: 7920                 | # OF KITCHENS: 4               |
| FINISHED BUILDING AREA: 5184              | # OF FIREPLACES: 0             |
| BASEMENT AREA: 2640                       | # OF METAL FIREPLACES: 0       |
| # OF PRINCIPAL BUILDINGS: 1               | # OF BASEMENT GARAGES: 0       |
| ASSESSED VALUES                           |                                |
| LAND: \$193,900                           |                                |
| YARD: \$0                                 |                                |
| <b>BUILDING:</b> \$357,200                |                                |
| <b>TOTAL:</b> \$551,100                   |                                |
| SKETCH                                    | РНОТО                          |