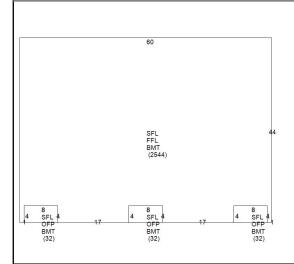

## **CAI Property Card**Town of Bristol, RI

| GENERAL PROPERTY INFORMATION              | BUILDING EXTERIOR              |
|-------------------------------------------|--------------------------------|
| LOCATION: 477 HOPE ST                     | BUILDING STYLE: Mixed Use      |
| ACRES: 0.062                              | UNITS: 4                       |
| PARCEL ID: 9 52                           | YEAR BUILT: 1900               |
| LAND USE CODE: 04                         | FRAME: Masonry                 |
| CONDO COMPLEX:                            | EXTERIOR WALL COVER: Clapboard |
| OWNER: 477 HOPE STREET, LLC               | ROOF STYLE: Gable              |
| CO - OWNER:                               | ROOF COVER: Asphalt Shin       |
| MAILING ADDRESS: PO BOX 932               | BUILDING INTERIOR              |
|                                           | INTERIOR WALL: Plaster         |
| ZONING: D                                 | FLOOR COVER:                   |
| PATRIOT ACCOUNT #: 468                    | HEAT TYPE: Pkg A/C             |
| SALE INFORMATION                          | FUEL TYPE: Oil                 |
| <b>SALE DATE</b> : 9/26/2017              | PERCENT A/C: True              |
| <b>BOOK &amp; PAGE:</b> 1910-218          | # OF ROOMS: 8                  |
| <b>SALE PRICE</b> : 600,000               | # OF BEDROOMS: 4               |
| SALE DESCRIPTION:                         | # OF FULL BATHS: 4             |
| SELLER: RIDING, DERWENT J. etal TRUSTEES, | # OF HALF BATHS: 2             |
| PRINCIPAL BUILDING AREAS                  | # OF ADDITIONAL FIXTURES: 0    |
| GROSS BUILDING AREA: 7920                 | # OF KITCHENS: 4               |
| FINISHED BUILDING AREA: 5184              | # OF FIREPLACES: 0             |
| BASEMENT AREA: 2640                       | # OF METAL FIREPLACES: 0       |
| # OF PRINCIPAL BUILDINGS: 1               | # OF BASEMENT GARAGES: 0       |
| ASSESSED VALUES                           |                                |
| LAND: \$193,900                           |                                |
| YARD: \$0                                 |                                |
| <b>BUILDING:</b> \$357,200                |                                |
| <b>TOTAL:</b> \$551,100                   |                                |
| SKETCH                                    | РНОТО                          |