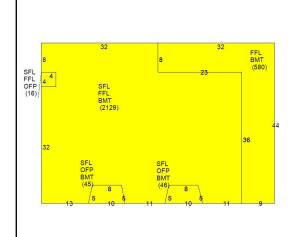

## CAI Property Card Town of Bristol, RI

| GENERAL PROPERTY INFORMATION            | BUILDING EXTERIOR             |
|-----------------------------------------|-------------------------------|
| LOCATION: 467 HOPE ST                   | BUILDING STYLE: Mixed Use     |
| ACRES: 0.0679                           | UNITS: 2                      |
| PARCEL ID: 009-0054-000                 | YEAR BUILT: 1900              |
| LAND USE CODE: 04                       | FRAME: Masonry                |
| CONDO COMPLEX:                          | EXTERIOR WALL COVER: Comm Brk |
| OWNER: FEDERAL PROPERTIES OF R.I., INC. | ROOF STYLE: Flat              |
| CO - OWNER:                             | ROOF COVER: Tar & Gravel      |
| MAILING ADDRESS: 495 HOPE ST            | BUILDING INTERIOR             |
|                                         | INTERIOR WALL: Drywall        |
| ZONING: D                               | FLOOR COVER:                  |
| PATRIOT ACCOUNT #: 469                  | HEAT TYPE: Warm & Cool        |
| SALE INFORMATION                        | FUEL TYPE: Oil                |
| SALE DATE: 10/27/2023                   | PERCENT A/C: False            |
| BOOK & PAGE: 2227-43                    | # OF ROOMS: 8                 |
| <b>SALE PRICE:</b> 1,050,000            | # OF BEDROOMS: 4              |
| SALE DESCRIPTION:                       | # OF FULL BATHS: 2            |
| SELLER: MULLINGAR GROUP, LLC            | # OF HALF BATHS: 0            |
| PRINCIPAL BUILDING AREAS                | # OF ADDITIONAL FIXTURES: 0   |
| GROSS BUILDING AREA: 7868               | # OF KITCHENS: 2              |
| FINISHED BUILDING AREA: 4961            | # OF FIREPLACES: 0            |
| BASEMENT AREA: 2800                     | # OF METAL FIREPLACES: 0      |
| # OF PRINCIPAL BUILDINGS: 1             | # OF BASEMENT GARAGES: 0      |
| ASSESSED VALUES                         |                               |
| LAND: \$195,000                         | ]                             |
| YARD: \$0                               |                               |
| <b>BUILDING:</b> \$420,600              |                               |
| TOTAL: \$615,600                        |                               |
| SKETCH                                  | РНОТО                         |