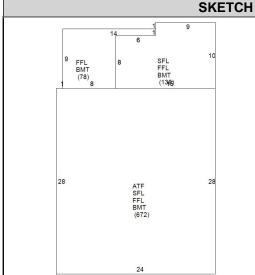

## CAI Property Card Town of Bristol, RI

| GENERAL PROPERTY INFORMATION        | BUILDING EXTERIOR                    |
|-------------------------------------|--------------------------------------|
| LOCATION: 55 CONSTITUTION ST        | BUILDING STYLE: 3 Family             |
| ACRES: 0.212                        | UNITS: 1                             |
| PARCEL ID: 014-0097-000             | YEAR BUILT: 1900                     |
| LAND USE CODE: 02                   | FRAME: Wood Frame                    |
| CONDO COMPLEX:                      | <b>EXTERIOR WALL COVER:</b> Asbestos |
| OWNER: 221 HOPE LLC                 | ROOF STYLE: Gable                    |
| CO - OWNER:                         | ROOF COVER: Asphalt Shin             |
| MAILING ADDRESS: 48 CONSTITUTION ST | BUILDING INTERIOR                    |
|                                     | INTERIOR WALL: Drywall               |
| ZONING: R-6                         | FLOOR COVER: Hardwood                |
| PATRIOT ACCOUNT #: 892              | HEAT TYPE: Wall Furnace              |
| SALE INFORMATION                    | FUEL TYPE: Oil                       |
| SALE DATE: 7/14/2023                | PERCENT A/C: False                   |
| <b>BOOK &amp; PAGE:</b> 2217-100    | <b># OF ROOMS</b> : 9                |
| <b>SALE PRICE:</b> 600,000          | # OF BEDROOMS: 3                     |
| SALE DESCRIPTION: Private Sale      | # OF FULL BATHS: 3                   |
| SELLER: AG ENTERPRISES, INC.        | # OF HALF BATHS: 0                   |
| PRINCIPAL BUILDING AREAS            | # OF ADDITIONAL FIXTURES: 2          |
| GROSS BUILDING AREA: 3258           | # OF KITCHENS: 3                     |
| FINISHED BUILDING AREA: 1967        | # OF FIREPLACES: 0                   |
| BASEMENT AREA: 888                  | # OF METAL FIREPLACES: 0             |
| # OF PRINCIPAL BUILDINGS: 1         | # OF BASEMENT GARAGES: 0             |
| ASSESSED VALUES                     |                                      |
| LAND: \$262,600                     |                                      |
| <b>YARD:</b> \$0                    |                                      |
| <b>BUILDING:</b> \$243,400          |                                      |
| TOTAL: \$506,000                    |                                      |
| SKETCH                              | PHOTO                                |