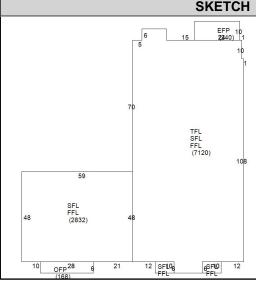

## CAI Property Card Town of Bristol, RI

| GENERAL PROPERTY INFORMATION   | BUILDING EXTERIOR           |
|--------------------------------|-----------------------------|
| LOCATION: 525 HOPE ST          | BUILDING STYLE: Libraries   |
| ACRES: 0.2567                  | UNITS: 1                    |
| PARCEL ID: 009-0037-000        | YEAR BUILT: 1877            |
| LAND USE CODE: 76              | FRAME: Steel and Co         |
| CONDO COMPLEX:                 | EXTERIOR WALL COVER: Brick  |
| OWNER: TOWN OF BRISTOL         | ROOF STYLE: Hip             |
| CO - OWNER:                    | ROOF COVER: Slate           |
| MAILING ADDRESS: 10 COURT ST   | BUILDING INTERIOR           |
|                                | INTERIOR WALL: Drywall      |
| ZONING: LB                     | FLOOR COVER:                |
| PATRIOT ACCOUNT #: 458         | HEAT TYPE: Pkg A/C          |
| SALE INFORMATION               | FUEL TYPE: Oil              |
| <b>SALE DATE:</b> 3/3/2005     | PERCENT A/C: True           |
| <b>BOOK &amp; PAGE:</b> 1188-6 | # OF ROOMS: 0               |
| SALE PRICE: 0                  | # OF BEDROOMS: 0            |
| SALE DESCRIPTION:              | # OF FULL BATHS: 0          |
| SELLER: TOWN OF BRISTOL        | # OF HALF BATHS: 0          |
| PRINCIPAL BUILDING AREAS       | # OF ADDITIONAL FIXTURES: 5 |
| GROSS BUILDING AREA: 27672     | # OF KITCHENS: 0            |
| FINISHED BUILDING AREA: 27264  | # OF FIREPLACES: 0          |
| BASEMENT AREA:                 | # OF METAL FIREPLACES: 0    |
| # OF PRINCIPAL BUILDINGS: 1    | # OF BASEMENT GARAGES: 0    |
| ASSESSED VALUES                |                             |
| LAND: \$255,800                |                             |
| YARD: \$0                      |                             |
| <b>BUILDING:</b> \$7,122,400   |                             |
| <b>TOTAL:</b> \$7,378,200      |                             |
| SKETCH                         | РНОТО                       |