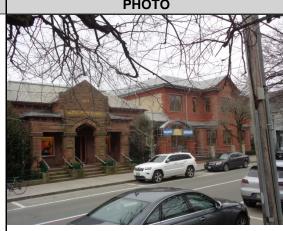

## CAI Property Card Town of Bristol, RI

| GENERAL PROPERTY INFORMATION   | BUILDING EXTERIOR           |
|--------------------------------|-----------------------------|
| LOCATION: 525 HOPE ST          | BUILDING STYLE: Libraries   |
| ACRES: 0.2567                  | UNITS: 1                    |
| PARCEL ID: 009-0037-000        | YEAR BUILT: 1877            |
| LAND USE CODE: 76              | FRAME: Steel and Co         |
| CONDO COMPLEX:                 | EXTERIOR WALL COVER: Brick  |
| OWNER: TOWN OF BRISTOL         | ROOF STYLE: Hip             |
| CO - OWNER:                    | ROOF COVER: Slate           |
| MAILING ADDRESS: 10 COURT ST   | BUILDING INTERIOR           |
|                                | INTERIOR WALL: Drywall      |
| ZONING: LB                     | FLOOR COVER:                |
| PATRIOT ACCOUNT #: 458         | HEAT TYPE: Pkg A/C          |
| SALE INFORMATION               | FUEL TYPE: Oil              |
| <b>SALE DATE:</b> 3/3/2005     | PERCENT A/C: True           |
| <b>BOOK &amp; PAGE:</b> 1188-6 | # OF ROOMS: 0               |
| SALE PRICE: 0                  | # OF BEDROOMS: 0            |
| SALE DESCRIPTION:              | # OF FULL BATHS: 0          |
| SELLER: TOWN OF BRISTOL        | # OF HALF BATHS: 0          |
| PRINCIPAL BUILDING AREAS       | # OF ADDITIONAL FIXTURES: 5 |
| GROSS BUILDING AREA: 27672     | # OF KITCHENS: 0            |
| FINISHED BUILDING AREA: 27264  | # OF FIREPLACES: 0          |
| BASEMENT AREA:                 | # OF METAL FIREPLACES: 0    |
| # OF PRINCIPAL BUILDINGS: 1    | # OF BASEMENT GARAGES: 0    |
| ASSESSED VALUES                |                             |
| LAND: \$255,800                |                             |
| YARD: \$0                      |                             |
| <b>BUILDING:</b> \$7,122,400   |                             |
| <b>TOTAL:</b> \$7,378,200      |                             |
| SKETCH                         | РНОТО                       |