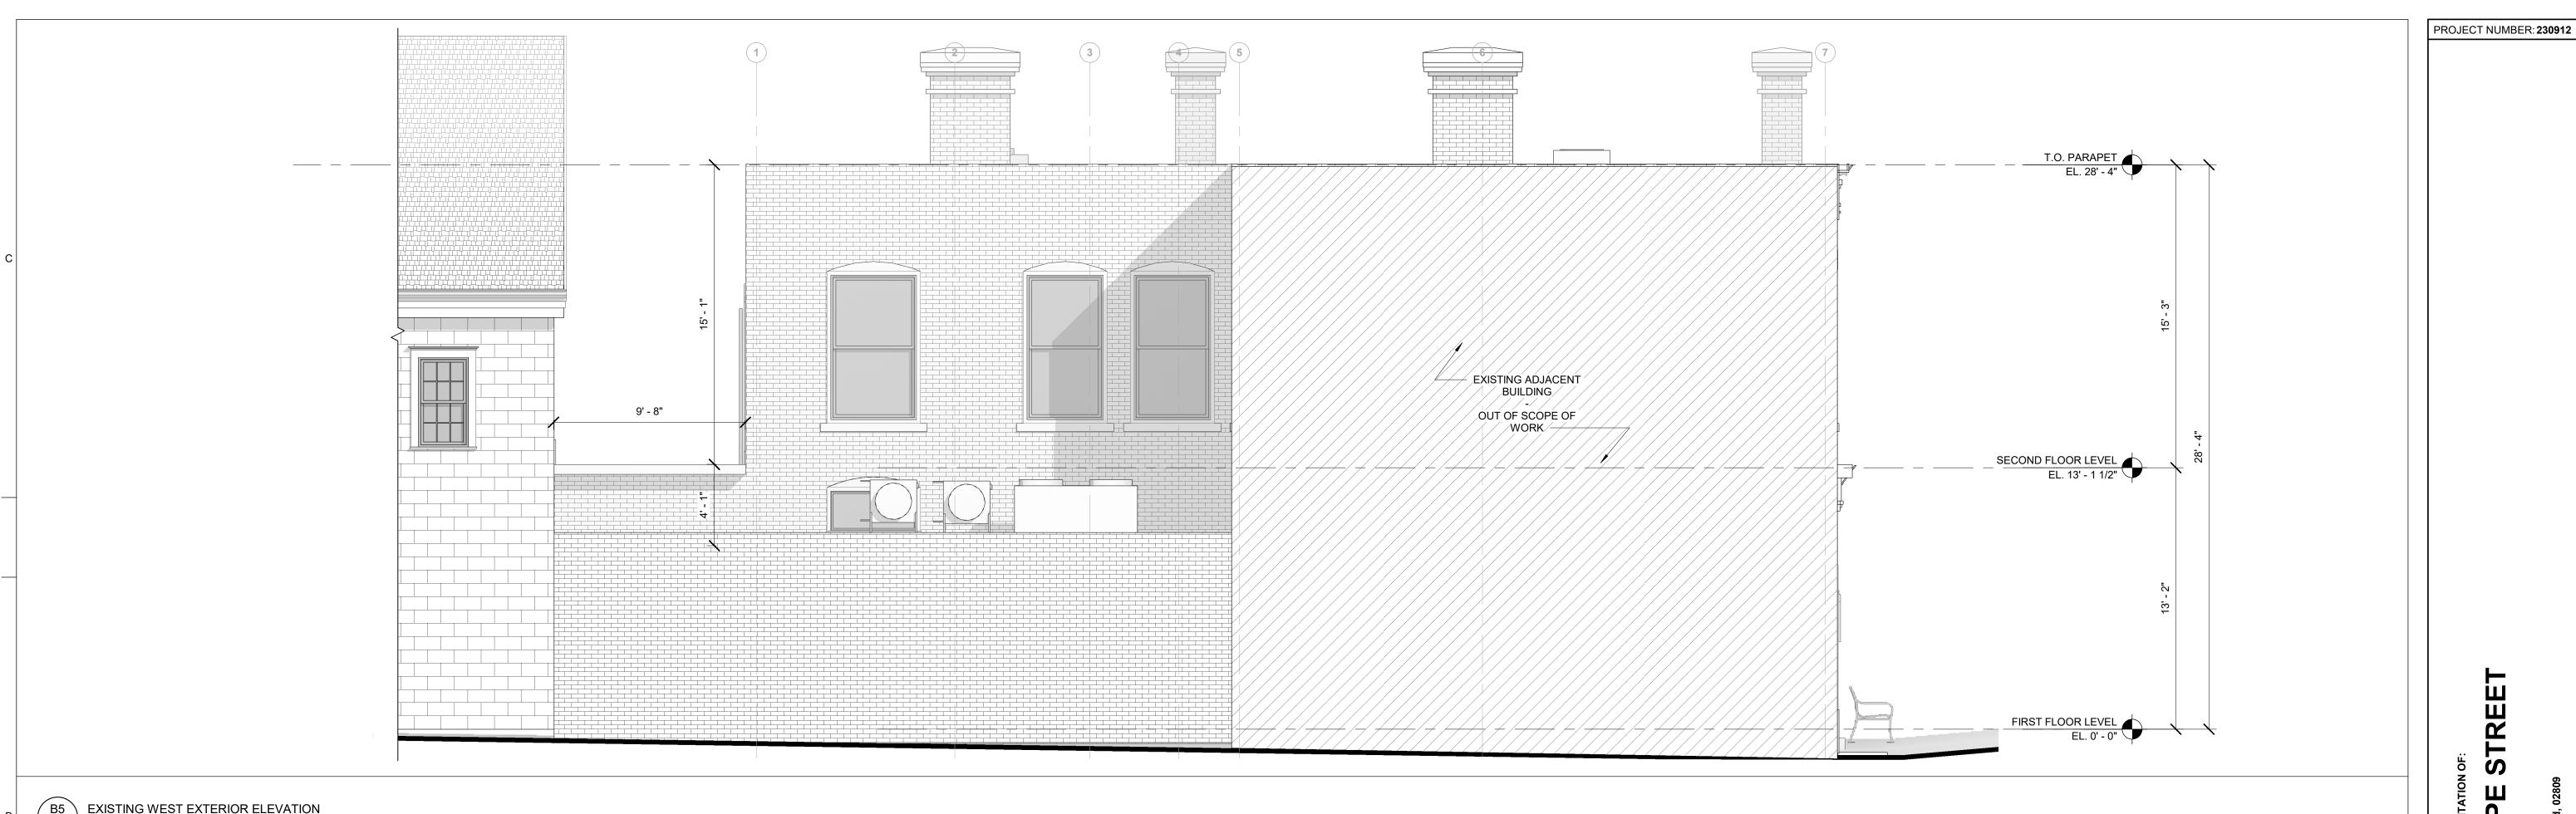

## HISTORIC DISTRICT COMMISION SET - OPTION A NOT FOR CONSTRUCTION 18 NOVEMBER 2024

| DRAWING LIST  |                           |  |  |
|---------------|---------------------------|--|--|
| Sheet Number  | Sheet Name                |  |  |
| 01 - GENERAL  |                           |  |  |
| G0.00         | COVER                     |  |  |
| G0.01         | PROJECT INFORMATION       |  |  |
| 03 - PROPOSED |                           |  |  |
| A3.01         | EAST EXTERIOR ELEVATIONS  |  |  |
| A3.02         | SOUTH EXTERIOR ELEVATIONS |  |  |
| A3.03         | WEST EXTERIOR ELEVATIONS  |  |  |
| A3.04         | NORTH EXTERIOR ELEVATIONS |  |  |