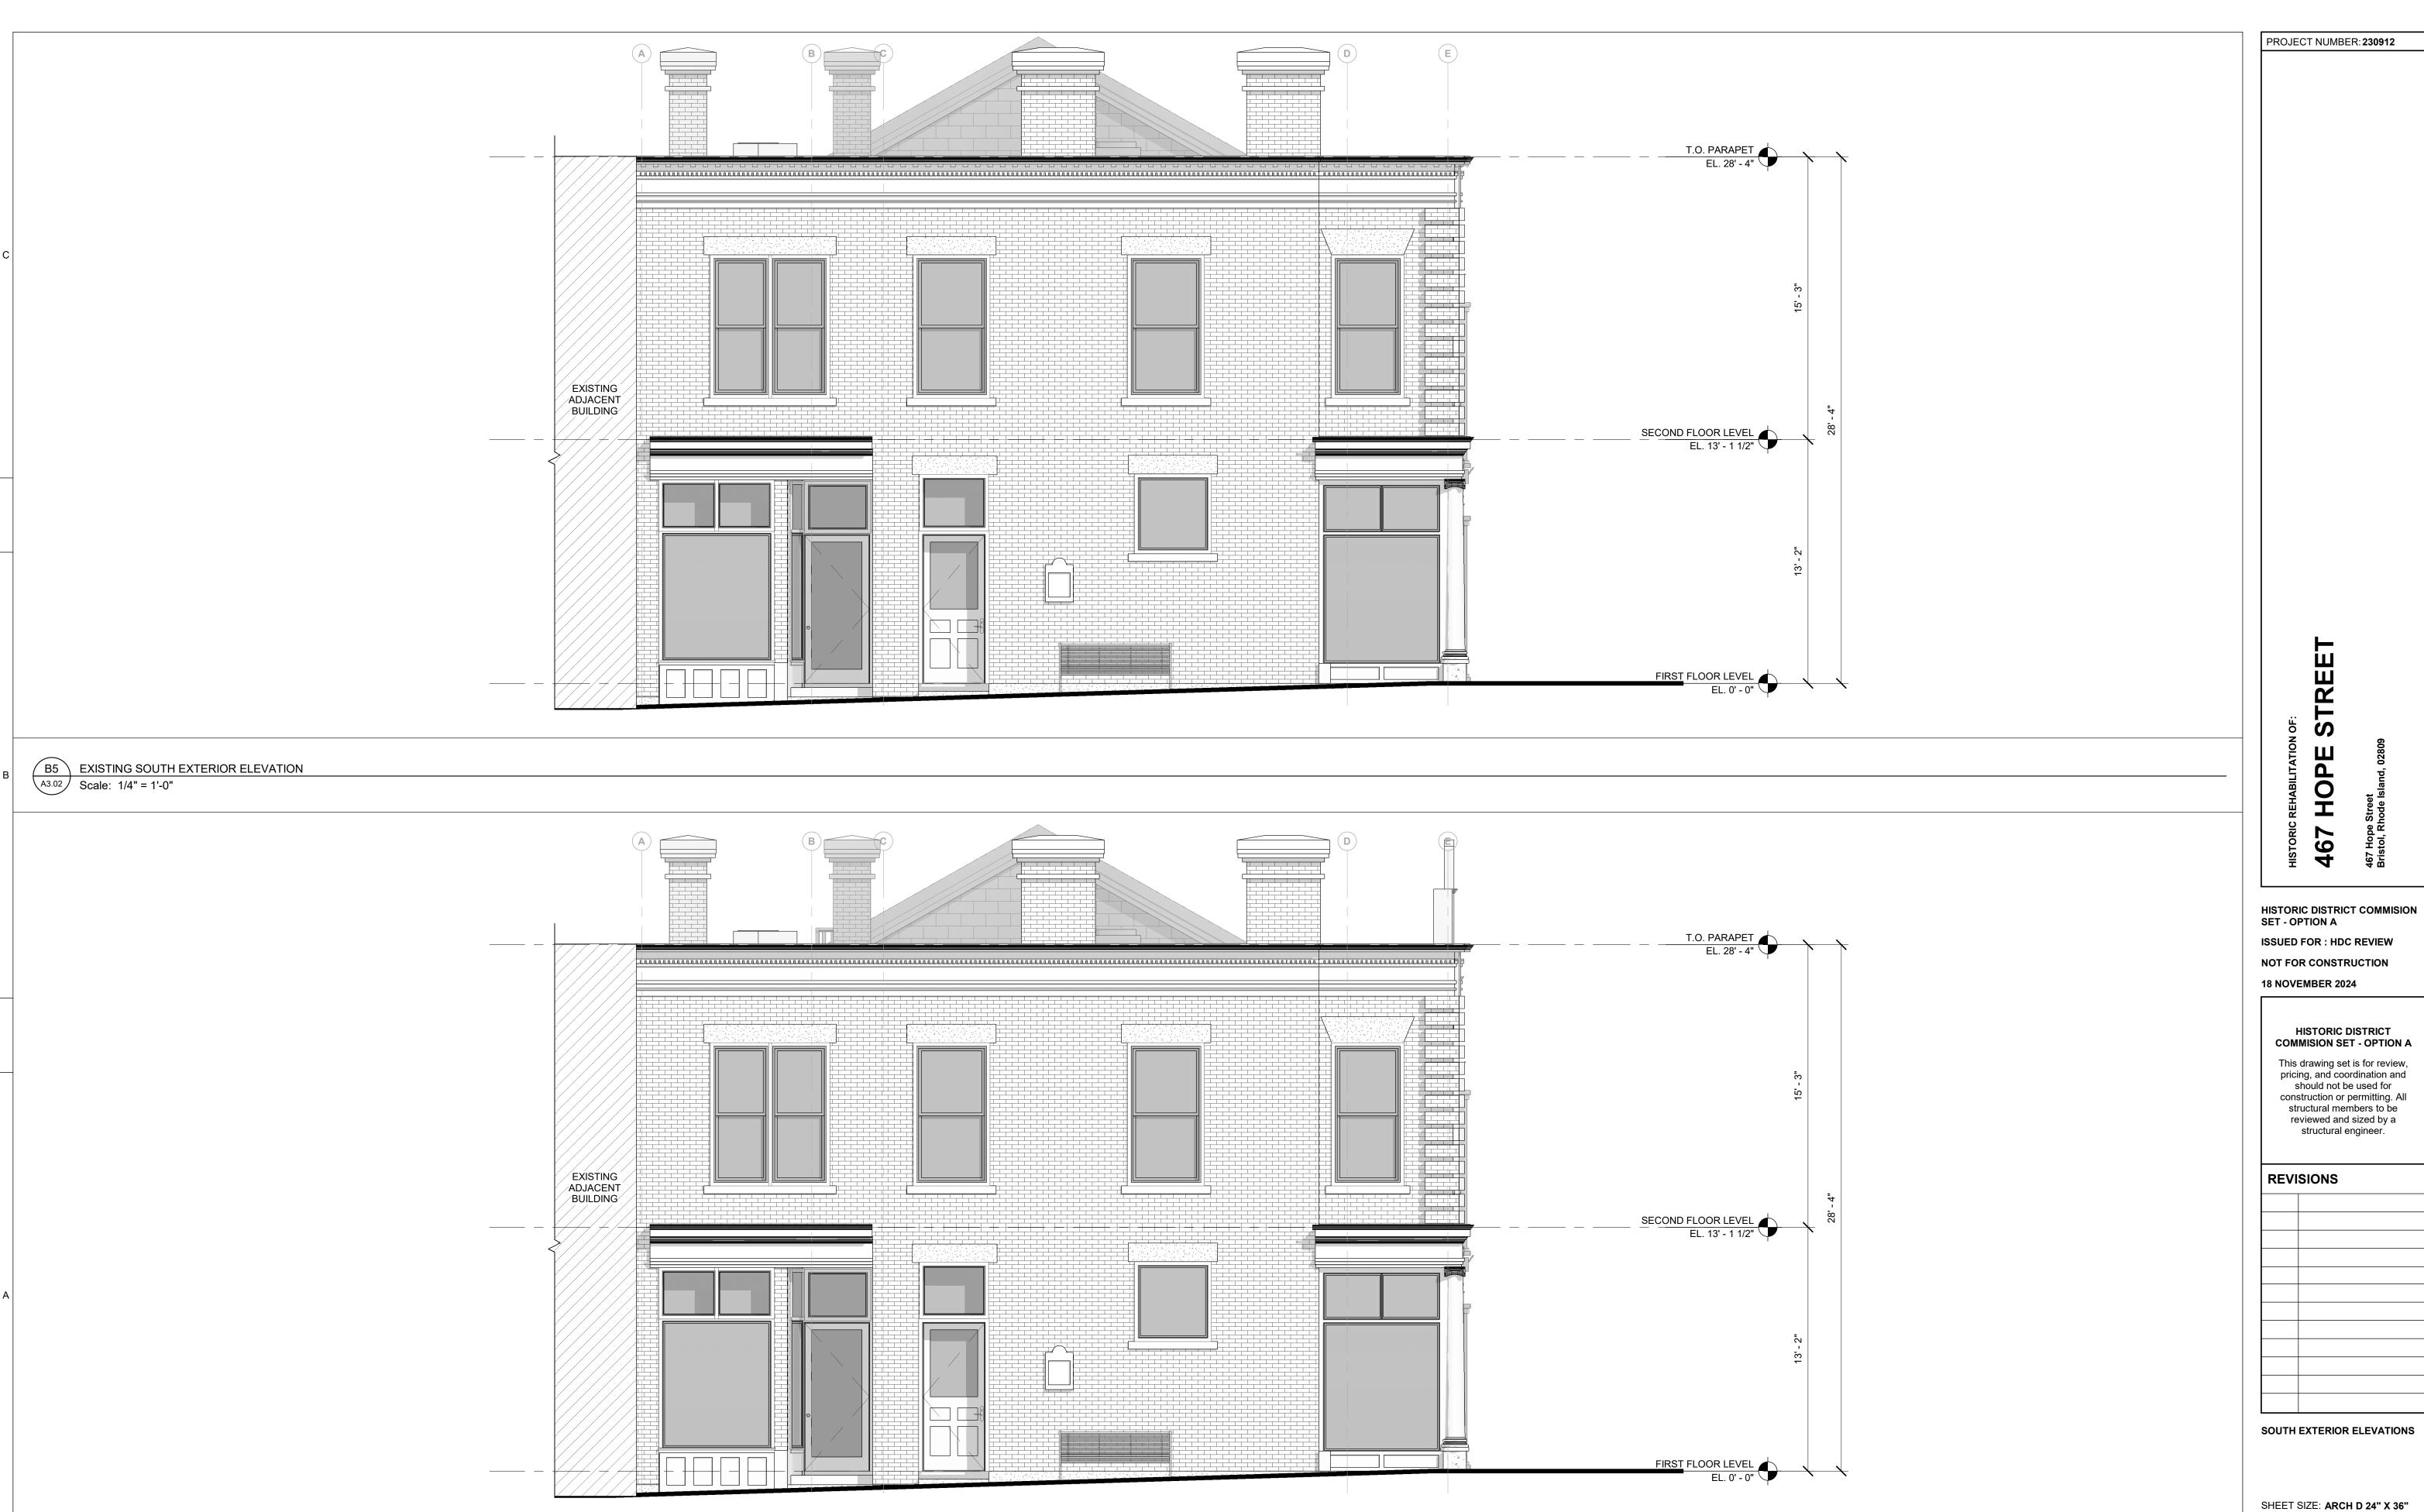

## HISTORIC DISTRICT COMMISION SET - OPTION A NOT FOR CONSTRUCTION 18 NOVEMBER 2024

| DRAWING LIST  |                           |  |  |
|---------------|---------------------------|--|--|
| Sheet Number  | Sheet Name                |  |  |
| 01 - GENERAL  |                           |  |  |
| G0.00         | COVER                     |  |  |
| G0.01         | PROJECT INFORMATION       |  |  |
| 03 - PROPOSED |                           |  |  |
| A3.01         | EAST EXTERIOR ELEVATIONS  |  |  |
| A3.02         | SOUTH EXTERIOR ELEVATIONS |  |  |
| A3.03         | WEST EXTERIOR ELEVATIONS  |  |  |
| A3.04         | NORTH EXTERIOR ELEVATIONS |  |  |