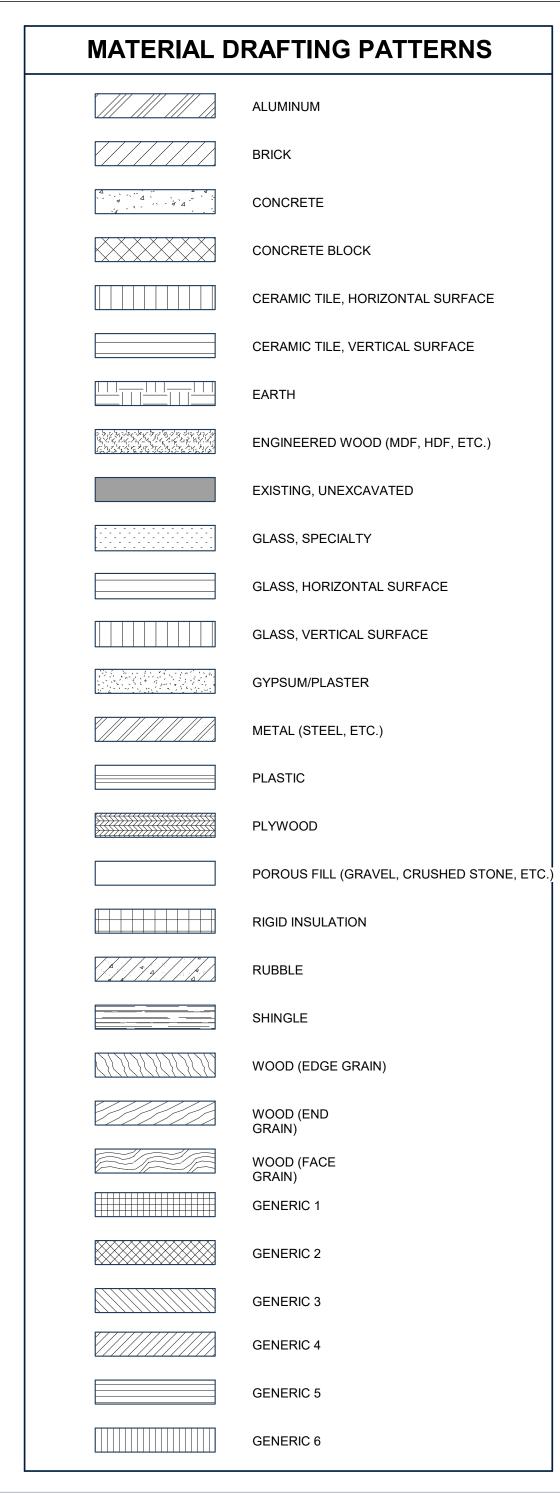

|
|                           |                                                                                                                                                                             |
|                           |                                                                                                                                                                             |
|                           |                                                                                                                                                                             |

COVER

SHEET SIZE: ARCH D 24" X 36"

G0.00







| BY