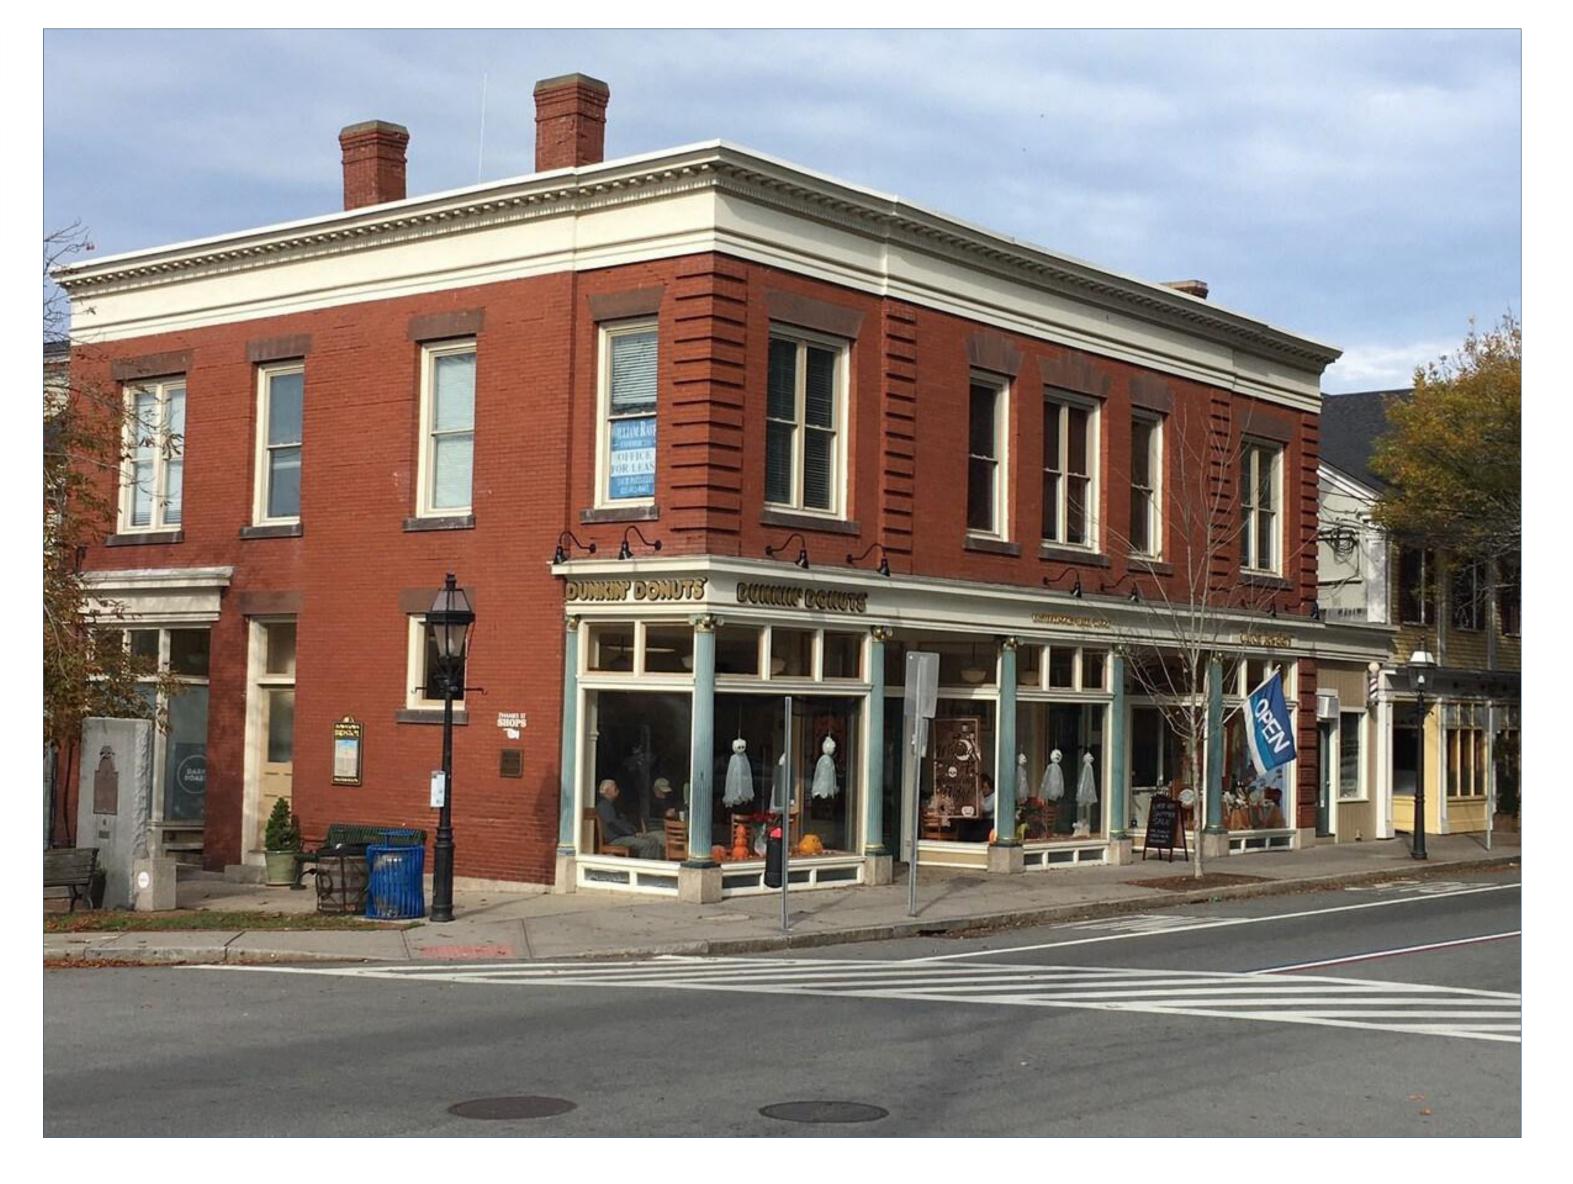

HISTORIC REHABILITATION OF:

## 467 HOPE STREET

BRISTOL, RHODE ISLAND, 02809

## HISTORIC DISTRICT COMMISION SET - OPTION A NOT FOR CONSTRUCTION 18 NOVEMBER 2024

| DRAWING LIST  |                           |  |  |
|---------------|---------------------------|--|--|
| Sheet Number  | Sheet Name                |  |  |
| 01 - GENERAL  |                           |  |  |
| G0.00         | COVER                     |  |  |
| G0.01         | PROJECT INFORMATION       |  |  |
| 03 - PROPOSED |                           |  |  |
| A3.01         | EAST EXTERIOR ELEVATIONS  |  |  |
| A3.02         | SOUTH EXTERIOR ELEVATIONS |  |  |
| A3.03         | WEST EXTERIOR ELEVATIONS  |  |  |
| A3.04         | NORTH EXTERIOR ELEVATIONS |  |  |



MECHANICAL, ELECTRICAL, AND PLUMBING

TO BE
PERMITTED
DESIGN BUILD

REHABILITATION OF:
HOPE STREET

HISTORIC DISTRICT COMMISION SET - OPTION A

**4**67 H

ISSUED FOR : HDC REVIEW

NOT FOR CONSTRUCTION 18 NOVEMBER 2024

| · -                       | HISTORIC DISTRICT<br>MISION SET - OPTION A                                                                                                                                  |
|---------------------------|-----------------------------------------------------------------------------------------------------------------------------------------------------------------------------|
| prici<br>s<br>cons<br>sti | drawing set is for review, ing, and coordination and should not be used for struction or permitting. All ructural members to be eviewed and s