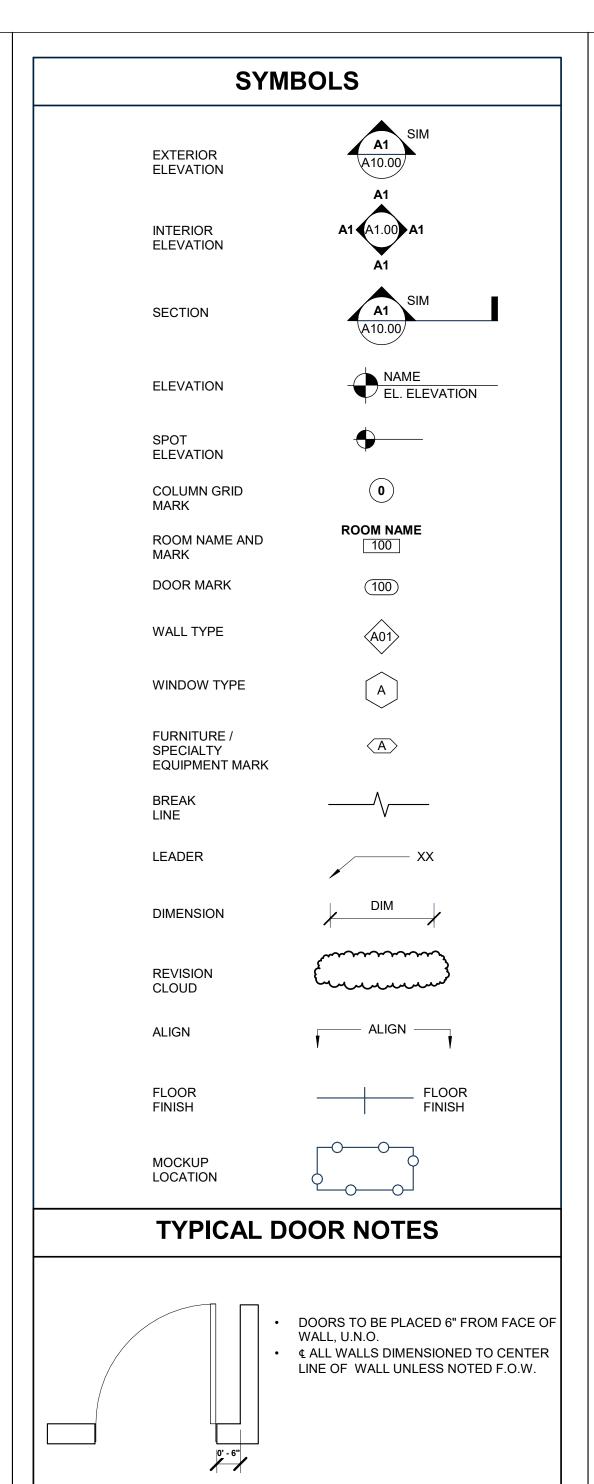

|
|                           |                                                                                                                                                                             |
|                           |                                                                                                                                                                             |
|                           |                                                                                                                                                                             |

COVER

SHEET SIZE: ARCH D 24" X 36"

G0.00







| BY