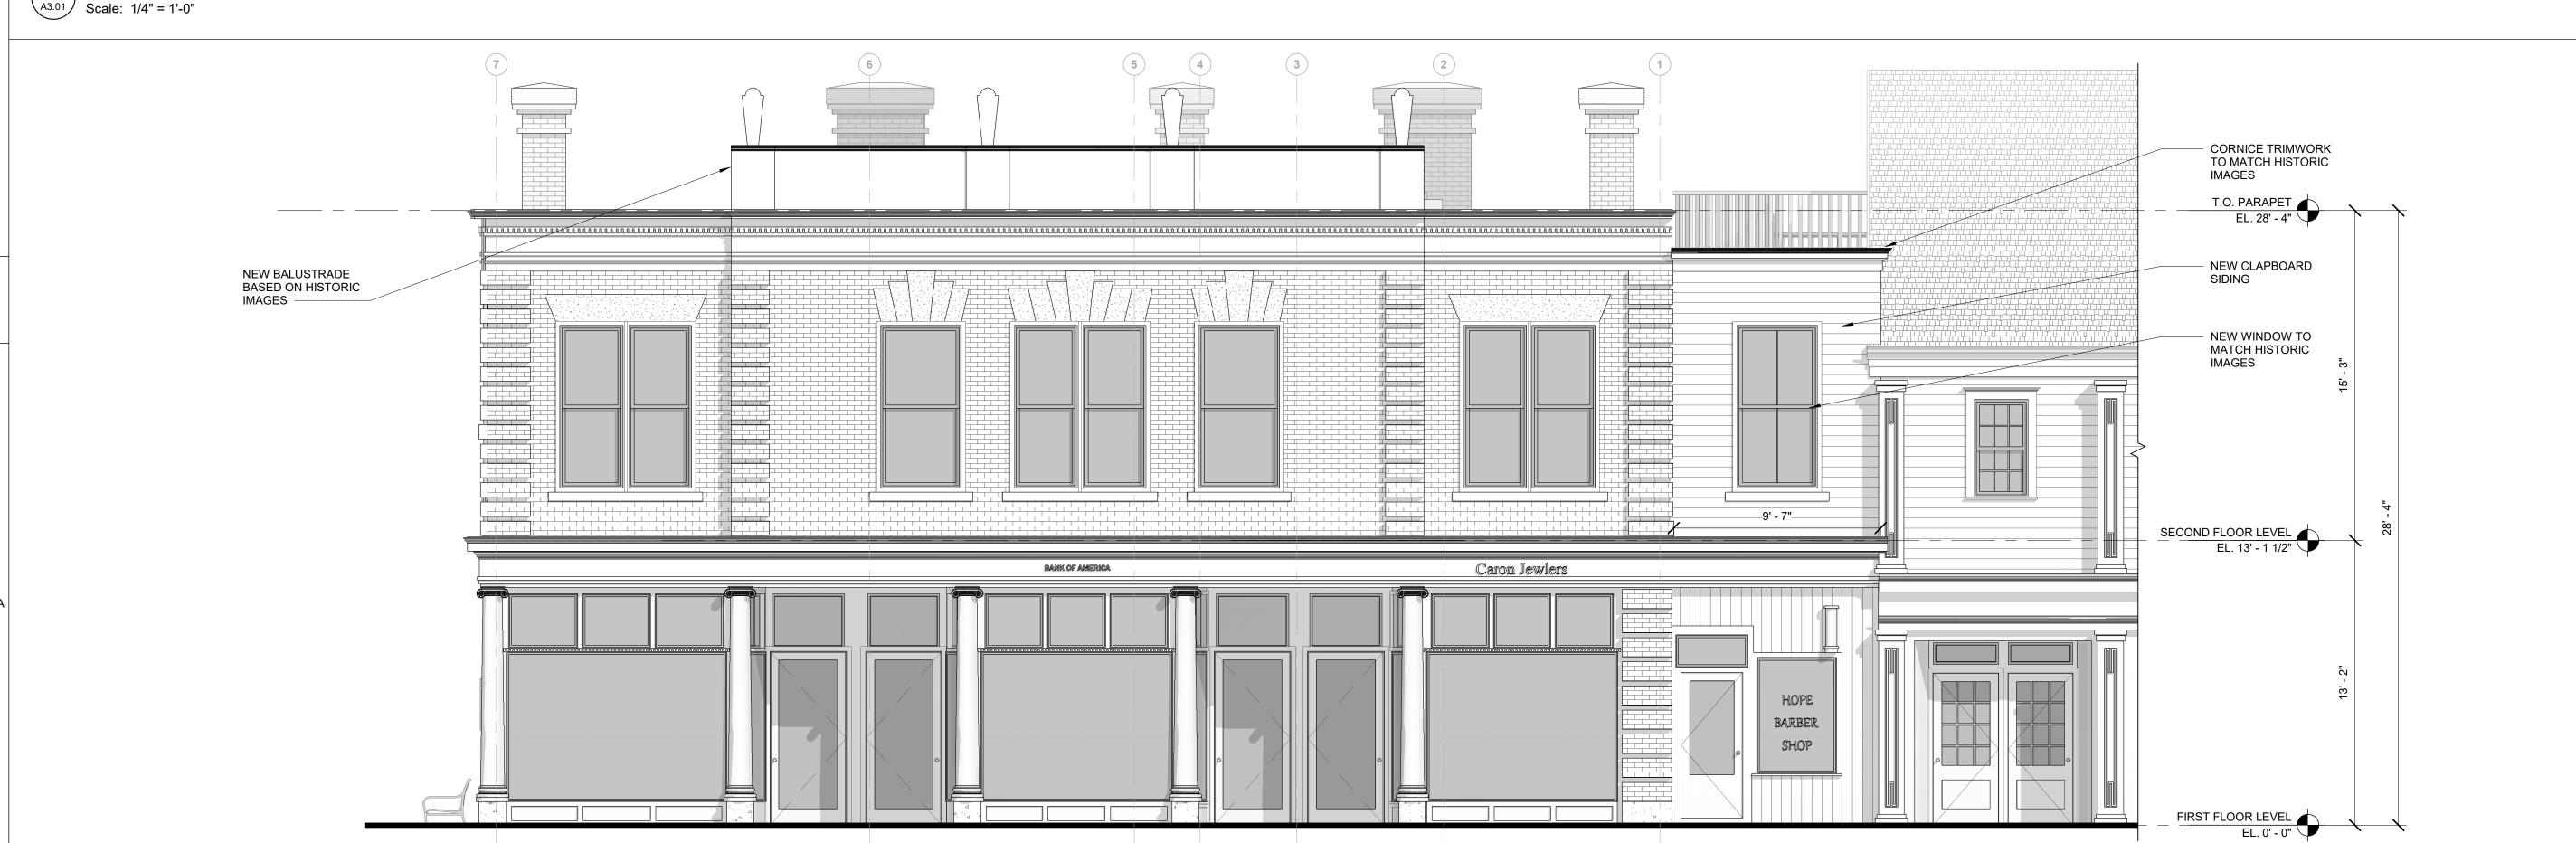

## HISTORIC DISTRICT COMMISION SET - OPTION A NOT FOR CONSTRUCTION 18 NOVEMBER 2024

| DRAWING LIST  |                           |  |  |
|---------------|---------------------------|--|--|
| Sheet Number  | Sheet Name                |  |  |
| 01 - GENERAL  |                           |  |  |
| G0.00         | COVER                     |  |  |
| G0.01         | PROJECT INFORMATION       |  |  |
| 03 - PROPOSED |                           |  |  |
| A3.01         | EAST EXTERIOR ELEVATIONS  |  |  |
| A3.02         | SOUTH EXTERIOR ELEVATIONS |  |  |
| A3.03         | WEST EXTERIOR ELEVATIONS  |  |  |
| A3.04         | NORTH EXTERIOR ELEVATIONS |  |  |