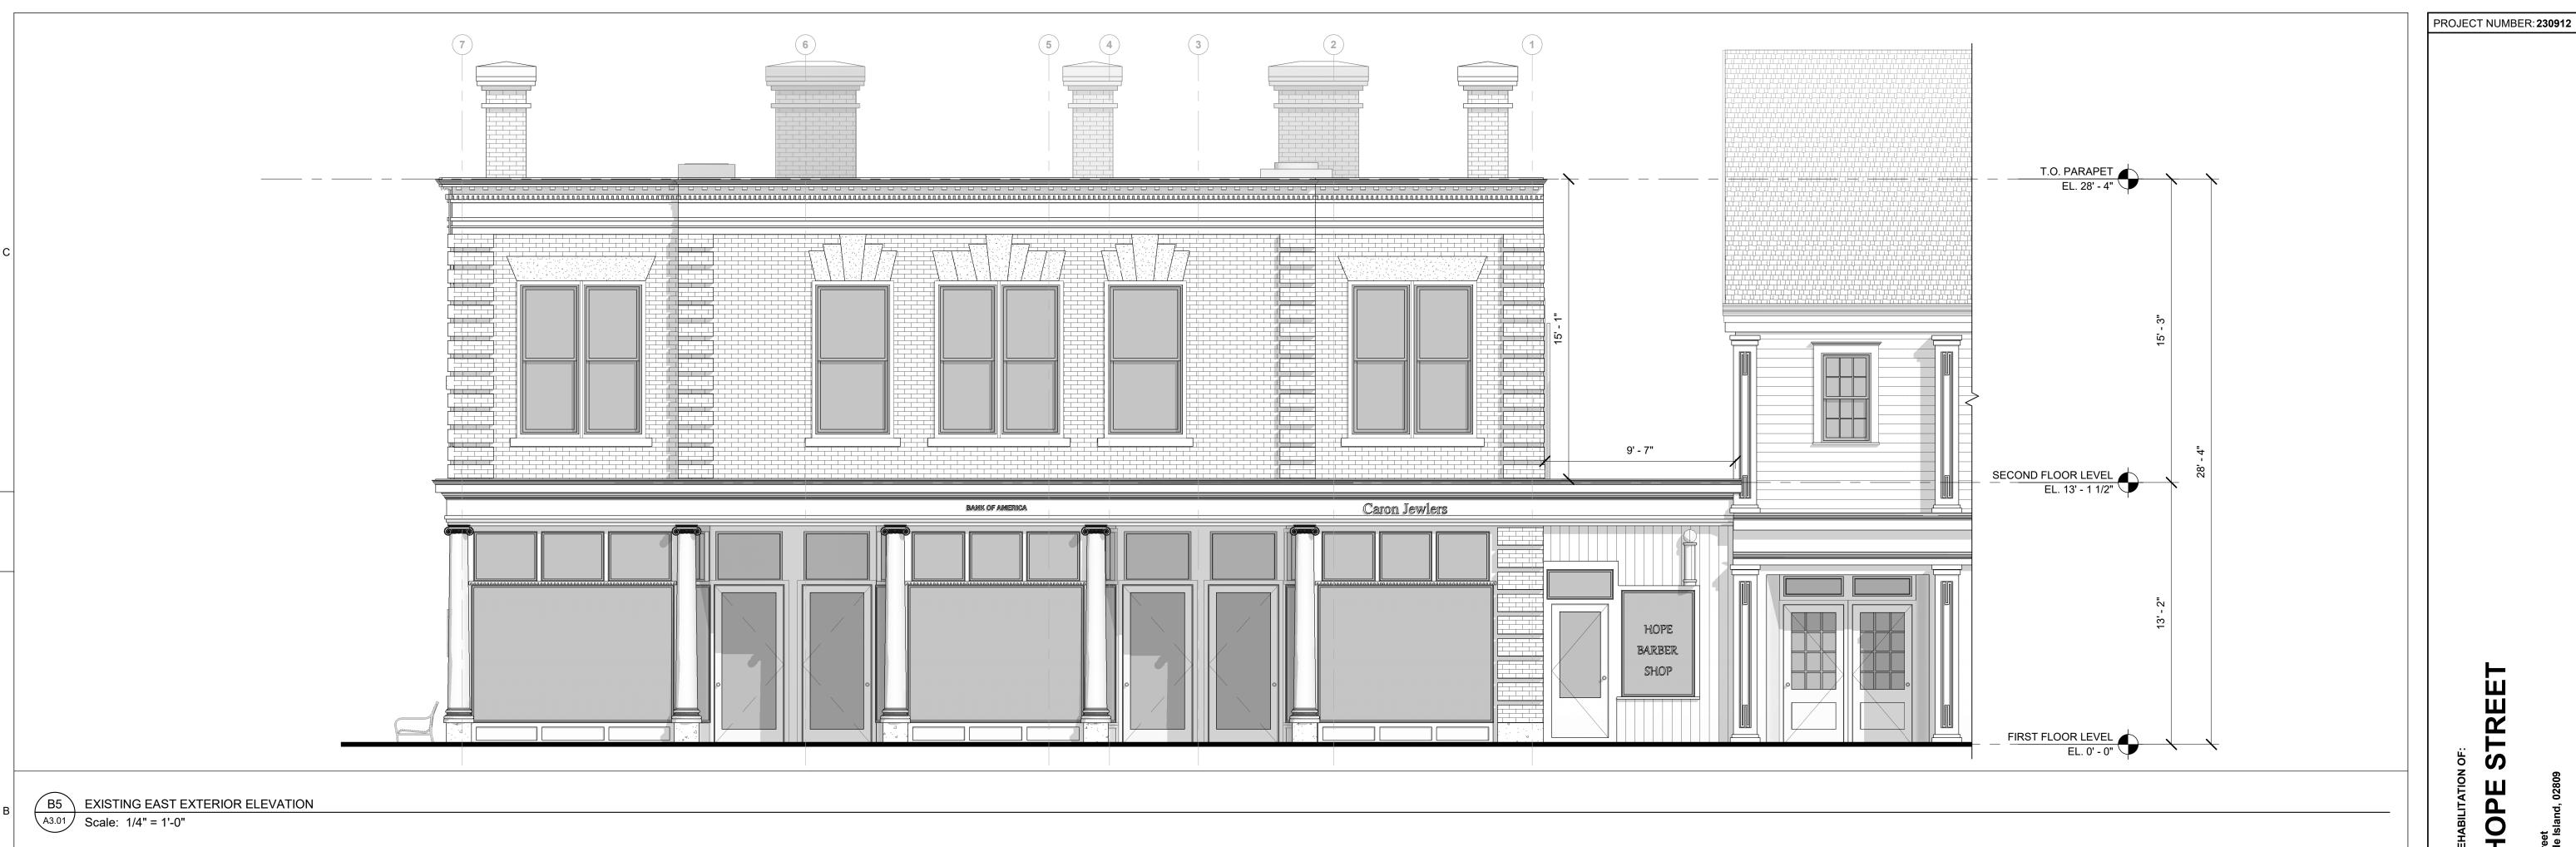

## HISTORIC DISTRICT COMMISION SET - OPTION A NOT FOR CONSTRUCTION 18 NOVEMBER 2024

| DRAWING LIST  |                           |  |  |
|---------------|---------------------------|--|--|
| Sheet Number  | Sheet Name                |  |  |
| 01 - GENERAL  |                           |  |  |
| G0.00         | COVER                     |  |  |
| G0.01         | PROJECT INFORMATION       |  |  |
| 03 - PROPOSED |                           |  |  |
| A3.01         | EAST EXTERIOR ELEVATIONS  |  |  |
| A3.02         | SOUTH EXTERIOR ELEVATIONS |  |  |
| A3.03         | WEST EXTERIOR ELEVATIONS  |  |  |
| A3.04         | NORTH EXTERIOR ELEVATIONS |  |  |