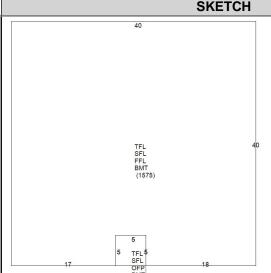

## CAI Property Card Town of Bristol, RI

| GENERAL PROPERTY INFORMATION          | BUILDING EXTERIOR             |
|---------------------------------------|-------------------------------|
| LOCATION: 1 STATE ST                  | BUILDING STYLE: Restaurant    |
| ACRES: 0.0289                         | UNITS: 1                      |
| PARCEL ID: 009-0065-000               | YEAR BUILT: 1884              |
| LAND USE CODE: 06                     | FRAME: Masonry                |
| CONDO COMPLEX:                        | EXTERIOR WALL COVER: Comm Brk |
| OWNER: FEDERAL PROPERTIES OF RI, INC. | ROOF STYLE: Mansard           |
| CO - OWNER:                           | ROOF COVER: Slate             |
| MAILING ADDRESS: 495 HOPE ST, SUITE 8 | BUILDING INTERIOR             |
|                                       | INTERIOR WALL: Drywall        |
| ZONING: W                             | FLOOR COVER: Hardwood         |
| PATRIOT ACCOUNT #: 480                | HEAT TYPE: Pkg A/C            |
| SALE INFORMATION                      | FUEL TYPE: Oil                |
| SALE DATE: 9/4/2024                   | PERCENT A/C: True             |
| <b>BOOK &amp; PAGE:</b> 2256-58       | # OF ROOMS: 0                 |
| <b>SALE PRICE:</b> 1,050,000          | # OF BEDROOMS: 0              |
| SALE DESCRIPTION:                     | # OF FULL BATHS: 0            |
| SELLER: STATE PROPERTIES LLC          | # OF HALF BATHS: 4            |
| PRINCIPAL BUILDING AREAS              | # OF ADDITIONAL FIXTURES: 4   |
| GROSS BUILDING AREA: 6400             | # OF KITCHENS: 0              |
| FINISHED BUILDING AREA: 4775          | # OF FIREPLACES: 0            |
| BASEMENT AREA: 1600                   | # OF METAL FIREPLACES: 0      |
| # OF PRINCIPAL BUILDINGS: 1           | # OF BASEMENT GARAGES: 0      |
| ASSESSED VALUES                       |                               |
| LAND: \$106,600                       |                               |
| <b>YARD:</b> \$0                      |                               |
| <b>BUILDING:</b> \$599,800            |                               |
| TOTAL: \$706,400                      |                               |
| SKETCH                                | PHOTO                         |