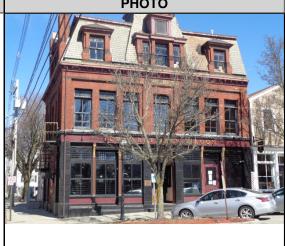

## CAI Property Card Town of Bristol, RI

| GENERAL PROPERTY INFORMATION          | BUILDING EXTERIOR             |
|---------------------------------------|-------------------------------|
| LOCATION: 1 STATE ST                  | BUILDING STYLE: Restaurant    |
| ACRES: 0.0289                         | UNITS: 1                      |
| PARCEL ID: 009-0065-000               | YEAR BUILT: 1884              |
| LAND USE CODE: 06                     | FRAME: Masonry                |
| CONDO COMPLEX:                        | EXTERIOR WALL COVER: Comm Brk |
| OWNER: FEDERAL PROPERTIES OF RI, INC. | ROOF STYLE: Mansard           |
| CO - OWNER:                           | ROOF COVER: Slate             |
| MAILING ADDRESS: 495 HOPE ST, SUITE 8 | BUILDING INTERIOR             |
|                                       | INTERIOR WALL: Drywall        |
| ZONING: W                             | FLOOR COVER: Hardwood         |
| PATRIOT ACCOUNT #: 480                | HEAT TYPE: Pkg A/C            |
| SALE INFORMATION                      | FUEL TYPE: Oil                |
| SALE DATE: 9/4/2024                   | PERCENT A/C: True             |
| <b>BOOK &amp; PAGE:</b> 2256-58       | # OF ROOMS: 0                 |
| <b>SALE PRICE:</b> 1,050,000          | # OF BEDROOMS: 0              |
| SALE DESCRIPTION:                     | # OF FULL BATHS: 0            |
| SELLER: STATE PROPERTIES LLC          | # OF HALF BATHS: 4            |
| PRINCIPAL BUILDING AREAS              | # OF ADDITIONAL FIXTURES: 4   |
| GROSS BUILDING AREA: 6400             | # OF KITCHENS: 0              |
| FINISHED BUILDING AREA: 4775          | # OF FIREPLACES: 0            |
| BASEMENT AREA: 1600                   | # OF METAL FIREPLACES: 0      |
| # OF PRINCIPAL BUILDINGS: 1           | # OF BASEMENT GARAGES: 0      |
| ASSESSED VALUES                       |                               |
| LAND: \$106,600                       |                               |
| <b>YARD:</b> \$0                      |                               |
| <b>BUILDING:</b> \$599,800            |                               |
| TOTAL: \$706,400                      |                               |
| SKETCH                                | PHOTO                         |